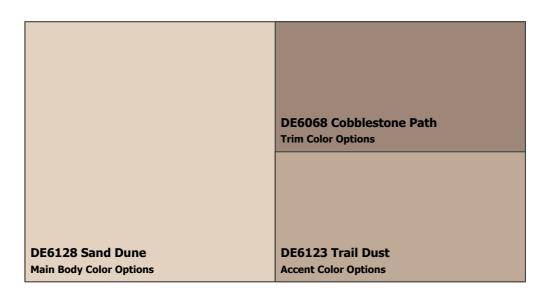

#### (888) DEPAINT dunnedwards.com

**SUBDIVISION:** Approved Color Palette

LOCATION: Avondale, AZ, 85392

Color Group #3

**NOTES TO HOMEOWNERS:** NOTE: Must submit for approval to your HOA before applying.