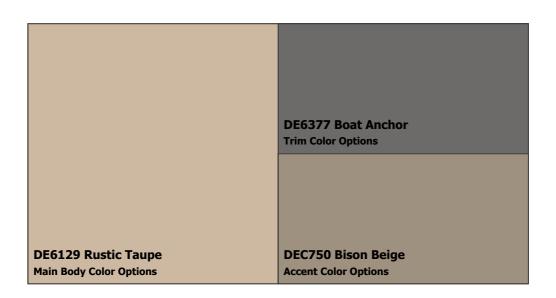

#### (888) DEPAINT dunnedwards.com

**SUBDIVISION:** Approved Color Palette

LOCATION: Avondale, AZ, 85392

Color Group #3

**NOTES TO HOMEOWNERS:** NOTE: Must submit for approval to your HOA before applying.

**COLOR DISCLAIMER:** These color chips are produced as accurately as possible; however, actual paint colors may vary from these samples and from batch to batch. Paint colors are affected by many factors, including lighting, age, type of finish, type of surface, and adjacent colors. Some colors may require more than one coat for complete coverage. If final color appearance and color matches are critical, paint should be sampled on the actual surface before full application. Application of the paint constitutes acceptance of the color. Dunn-Edwards assumes no responsibility for color after application.

# Courtesy Discount\*

Provide this account number and save up to 37% off LIST PRICE on Dunn-Edwards manufactured paint products.

188531-000

**COLOR USE ADVISORY:** The color schemes presented are based on original color specifications approved by your community. Your community's color standards may have changed. Before undertaking your painting project, it is recommended that you seek approval of your color selections from the appropriate governing body for your community.