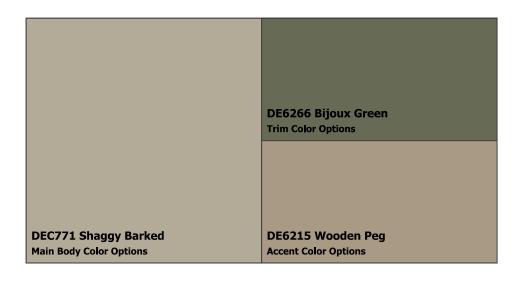

**SUBDIVISION:** Approved Color Palette

LOCATION: Avondale, AZ, 85392

Color Group #2

 $\textbf{NOTES TO HOMEOWNERS:} \ \ \text{NOTE:} \ \ \text{Must submit for approval to your HOA before applying.}$ 

**COLOR DISCLAIMER:** These color chips are produced as accurately as possible; however, actual paint colors may vary from these samples and from batch to batch. Paint colors are affected by many factors, including lighting, age, type of finish, type of surface, and adjacent colors. Some colors may require more than one coat for complete coverage. If final color appearance and color matches are critical, paint should be sampled on the actual surface before full application. Application of the paint constitutes acceptance of the color. Dunn-Edwards assumes no responsibility for color after application.