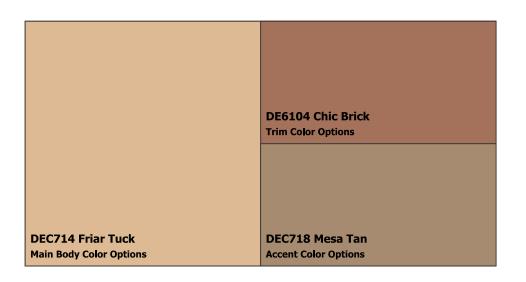

**SUBDIVISION:** Approved Color Palette

LOCATION: Avondale, AZ, 85392

Color Group #2

 $\textbf{NOTES TO HOMEOWNERS:} \ \ \text{NOTE:} \ \ \text{Must submit for approval to your HOA before applying.}$ 

**COLOR DISCLAIMER:** These color chips are produced as accurately as possible; however, actual paint colors may vary from these samples and from batch to batch. Paint colors are affected by many factors, including lighting, age, type of finish, type of surface, and adjacent colors. Some colors may require more than one coat for complete coverage. If final color appearance and color matches are critical, paint should be sampled on the actual surface before full application. Application of the paint constitutes acceptance of the color. Dunn-Edwards assumes no responsibility for color after application.