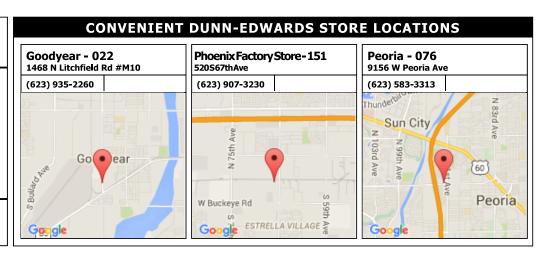

#### (888) DEPAINT dunnedwards.com

**SUBDIVISION:** Approved Color Palette

LOCATION: Avondale, AZ, 85392

Color Group #3

**NOTES TO HOMEOWNERS:** NOTE: Must submit for approval to your HOA before applying.