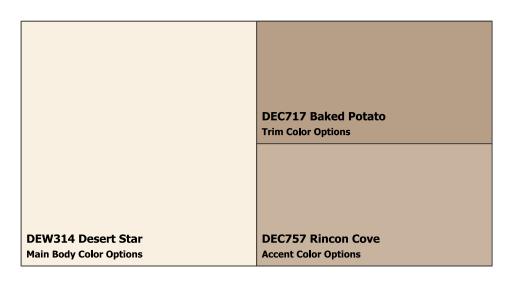

**SUBDIVISION:** Approved Color Palette

LOCATION: Avondale, AZ, 85392

Color Group #2

 $\textbf{NOTES TO HOMEOWNERS:} \ \ \text{NOTE:} \ \ \text{Must submit for approval to your HOA before applying.}$ 

**COLOR DISCLAIMER:** These color chips are produced as accurately as possible; however, actual paint colors may vary from these samples and from batch to batch. Paint colors are affected by many factors, including lighting, age, type of finish, type of surface, and adjacent colors. Some colors may require more than one coat for complete coverage. If final color appearance and color matches are critical, paint should be sampled on the actual surface before full application. Application of the paint constitutes acceptance of the color. Dunn-Edwards assumes no responsibility for color after application.