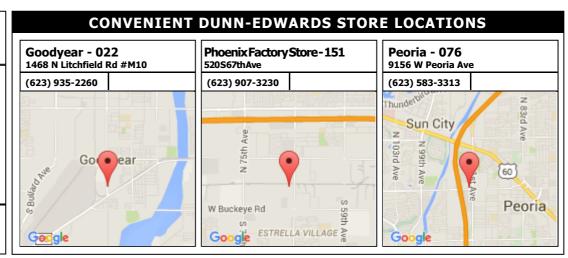

**SUBDIVISION:** Approved Color Palette

LOCATION: Avondale, AZ, 85392

Color Group #2

 $\textbf{NOTES TO HOMEOWNERS:} \ \ \text{NOTE:} \ \ \text{Must submit for approval to your HOA before applying.}$ 

**COLOR DISCLAIMER:** These color chips are produced as accurately as possible; however, actual paint colors may vary from these samples and from batch to batch. Paint colors are affected by many factors, including lighting, age, type of finish, type of surface, and adjacent colors. Some colors may require more than one coat for complete coverage. If final color appearance and color matches are critical, paint should be sampled on the actual surface before full application. Application of the paint constitutes acceptance of the color. Dunn-Edwards assumes no responsibility for color after application.

## Courtesy Discount\*

Provide this account number and save up to 37% off LIST PRICE on Dunn-Edwards manufactured paint products.

188531-000

**COLOR USE ADVISORY:** The color schemes presented are based on original color specifications approved by your community. Your community's color standards may have changed. Before undertaking your painting project, it is recommended that you seek approval of your color selections from the appropriate governing body for your community.