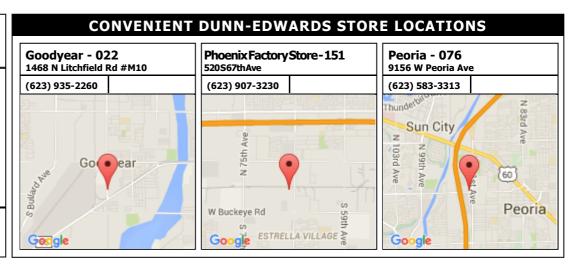

#### (888) DEPAINT dunnedwards.com

**SUBDIVISION:** Approved Color Palette

LOCATION: Avondale, AZ, 85392

Color Group #3

**NOTES TO HOMEOWNERS:** NOTE: Must submit for approval to your HOA before applying.