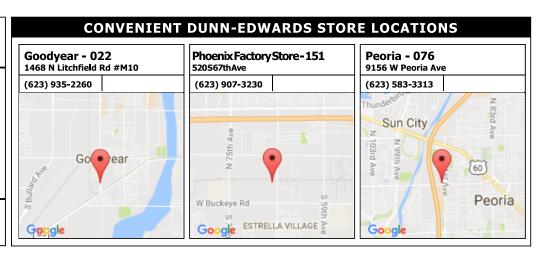

#### (888) DEPAINT dunnedwards.com

**SUBDIVISION:** Approved Color Palette

LOCATION: Avondale, AZ, 85392

Color Group #3

**NOTES TO HOMEOWNERS:** NOTE: Must submit for approval to your HOA before applying.