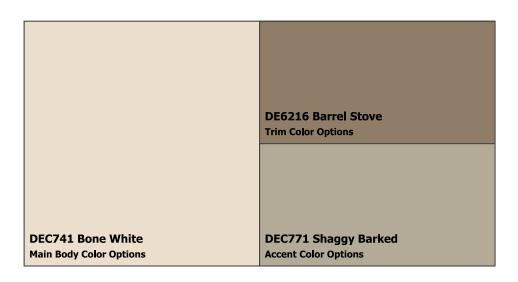

**SUBDIVISION:** Approved Color Palette

LOCATION: Avondale, AZ, 85392

Color Group #2

 $\textbf{NOTES TO HOMEOWNERS:} \ \ \text{NOTE:} \ \ \text{Must submit for approval to your HOA before applying.}$ 

**COLOR DISCLAIMER:** These color chips are produced as accurately as possible; however, actual paint colors may vary from these samples and from batch to batch. Paint colors are affected by many factors, including lighting, age, type of finish, type of surface, and adjacent colors. Some colors may require more than one coat for complete coverage. If final color appearance and color matches are critical, paint should be sampled on the actual surface before full application. Application of the paint constitutes acceptance of the color. Dunn-Edwards assumes no responsibility for color after application.

## Courtesy Discount\*

Provide this account number and save up to 37% off LIST PRICE on Dunn-Edwards manufactured paint products.

188531-000

**COLOR USE ADVISORY:** The color schemes presented are based on original color specifications approved by your community. Your community's color standards may have changed. Before undertaking your painting project, it is recommended that you seek approval of your color selections from the appropriate governing body for your community.