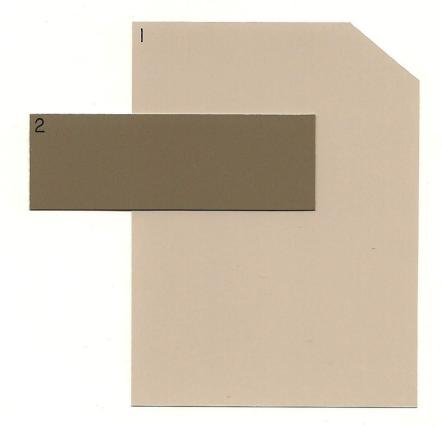

#### Scheme 7

- 1. DEC720 Cliff's View Body; Garage
- 2. \*DE3208 Congo Fascia; Pop-outs; Iron

### Scheme 7

- 1. DEC720 Cliff's View Body; Garage
- 2. \*DE3208 Congo Fascia; Pop-outs; Iron

\* Old Dunn-Edwards color. Color chip is no longer available. Paint may still be made in any product.