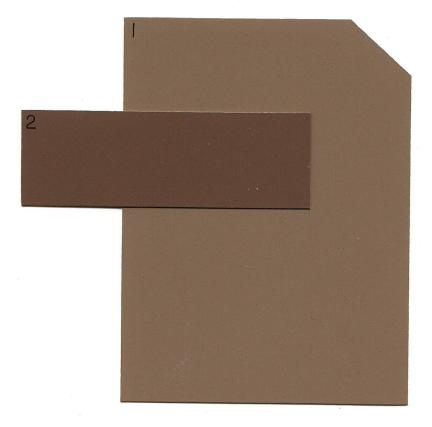

#### Scheme 4

- 1. DEC717 Baked Potato Body; Garage
- 2. \*DE3040 Valley Floor Fascia; Pop-outs; Iron

### Scheme 4

- 1. DEC717 Baked Potato Body; Garage
- 2. \*DE3040 Valley Floor Fascia; Pop-outs; Iron

\* Old Dunn-Edwards color. Color chip is no longer available. Paint may still be made in any product.