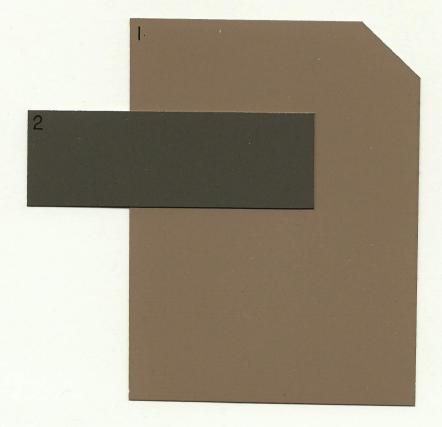

#### Scheme 7

- 1. DEC720 Cliff's View Body; Garage
- 2. \*DE3208 Congo Fascia; Pop-outs; Iron

### Scheme 7

- 1. DEC720 Cliff's View Body; Garage
- 2. \*DE3208 Congo Fascia; Pop-outs; Iron

\* Old Dunn-Edwards color. Color chip is no longer available. Paint may still be made in any product.