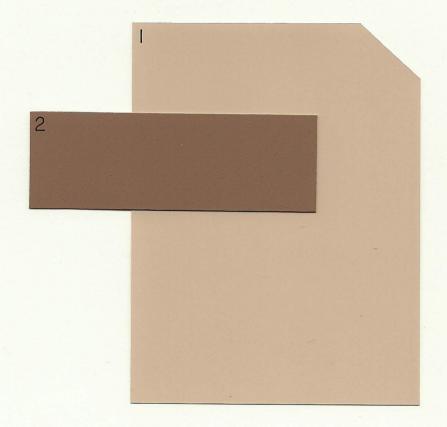

#### Scheme 5

- 1. DEC764 Inside Passage Body; Garage
- 2. DEC718 Mesa Tan Fascia; Pop-outs; Iron

### Scheme 5

- 1. DEC764 Inside Passage Body; Garage
- 2. DEC718 Mesa Tan Fascia; Pop-outs; Iron

\* Old Dunn-Edwards color. Color chip is no longer available. Paint may still be made in any product.

THE #1 CHOICE OF PAINTING PROFESSIONALS.