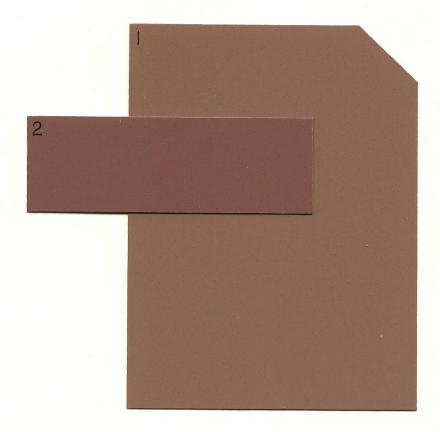

#### Scheme 4

- 1. DEC717 Baked Potato Body; Garage
- 2. \*DE3040 Valley Floor Fascia; Pop-outs; Iron

### Scheme 4

- 1. DEC717 Baked Potato Body; Garage
- 2. \*DE3040 Valley Floor Fascia; Pop-outs; Iron

\* Old Dunn-Edwards color. Color chip is no longer available. Paint may still be made in any product.