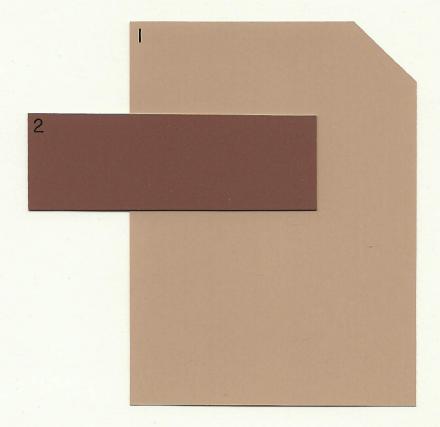

#### Scheme 5

- 1. DEC764 Inside Passage Body; Garage
- 2. DEC718 Mesa Tan Fascia; Pop-outs; Iron

### Scheme 5

- 1. DEC764 Inside Passage Body; Garage
- 2. DEC718 Mesa Tan Fascia; Pop-outs; Iron

\* Old Dunn-Edwards color. Color chip is no longer available. Paint may still be made in any product.

THE #1 CHOICE OF PAINTING PROFESSIONALS.