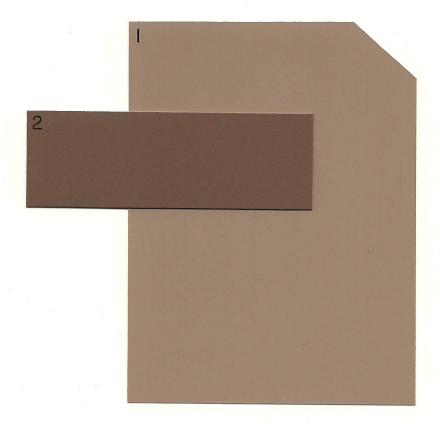

#### Scheme 1

- DEC721 Slopes Body; Garage Door
- 2. \*DE3043 Muted Yam Fascia, Pop-outs; Iron

### Scheme 1

- 1. DEC721 Slopes Body; Garage Door
- 2. \*DE3043 Muted Yam Fascia, Pop-outs; Iron

\* Old Dunn-Edwards color. Color chip is no longer available. Paint may still be made in any product.