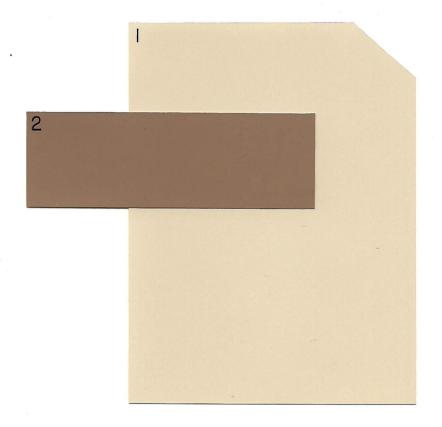

#### Scheme 1

- DEC721 Slopes Body; Garage Door
- 2. \*DE3043 Muted Yam Fascia, Pop-outs; Iron

### Scheme 1

- 1. DEC721 Slopes Body; Garage Door
- 2. \*DE3043 Muted Yam Fascia, Pop-outs; Iron

\* Old Dunn-Edwards color. Color chip is no longer available. Paint may still be made in any product.