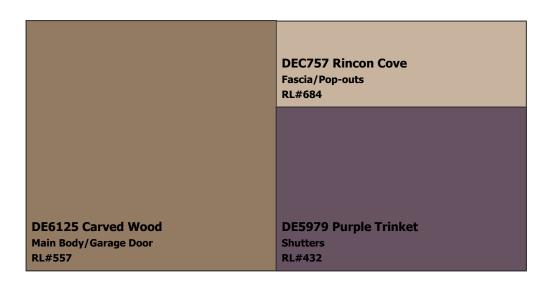

#### (888) DE PAINT® dunnedwards.com

**SUBDIVISION:** Trails 55's

LOCATION: Chandler, AZ, 85249

Scheme 11

**NOTES TO HOMEOWNERS:** Colors have been updated to the nearest Perfect Palette color & may not be an exact match. These colors are not recommended for touch-ups; complete repaints only.NOTE: Must submit for approval to your HOA before applying.2/12/14