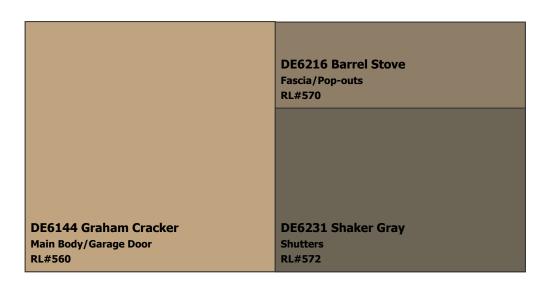

**SUBDIVISION:** Trails 55's

LOCATION: Chandler, AZ, 85249

Scheme 9



**NOTES TO HOMEOWNERS:** Colors have been updated to the nearest Perfect Palette color & may not be an exact match. These colors are not recommended for touch-ups; complete repaints only.NOTE: Must submit for approval to your HOA before applying.2/12/14

**COLOR DISCLAIMER:** These color chips are produced as accurately as possible; however, actual paint colors may vary from these samples and from batch to batch. Paint colors are affected by many factors, including lighting, age, type of finish, type of surface, and adjacent colors. Some colors may require more than one coat for complete coverage. If final color appearance and color matches are critical, paint should be sampled on the actual surface before full application. Application of the paint constitutes acceptance of the color. Du