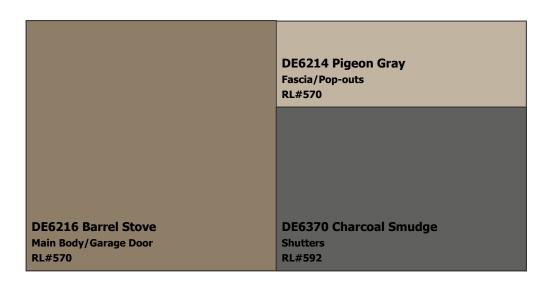

#### (888) DE PAINT® dunnedwards.com

**SUBDIVISION:** Trails 55's

LOCATION: Chandler, AZ, 85249

Scheme 11

**NOTES TO HOMEOWNERS:** Colors have been updated to the nearest Perfect Palette color & may not be an exact match. These colors are not recommended for touch-ups; complete repaints only.NOTE: Must submit for approval to your HOA before applying.2/12/14