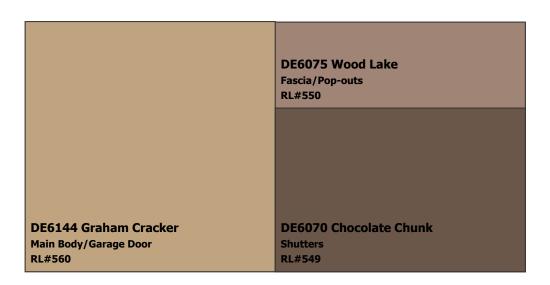

**SUBDIVISION:** Trails 55's

LOCATION: Chandler, AZ, 85249

Scheme 9

**NOTES TO HOMEOWNERS:** Colors have been updated to the nearest Perfect Palette color & may not be an exact match. These colors are not recommended for touch-ups; complete repaints only.NOTE: Must submit for approval to your HOA before applying.2/12/14