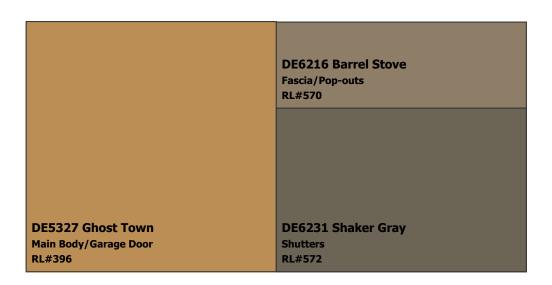

#### (888) DE PAINT® dunnedwards.com

**SUBDIVISION:** Trails 55's

LOCATION: Chandler, AZ, 85249

Scheme 10

**NOTES TO HOMEOWNERS:** Colors have been updated to the nearest Perfect Palette color & may not be an exact match. These colors are not recommended for touch-ups; complete repaints only.NOTE: Must submit for approval to your HOA before applying.2/12/14