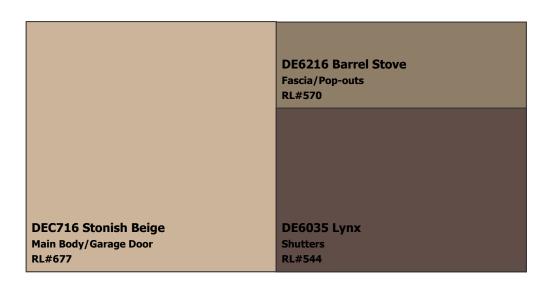

**SUBDIVISION:** Trails 55's

LOCATION: Chandler, AZ, 85249

Scheme 9

**NOTES TO HOMEOWNERS:** Colors have been updated to the nearest Perfect Palette color & may not be an exact match. These colors are not recommended for touch-ups; complete repaints only.NOTE: Must submit for approval to your HOA before applying.2/12/14