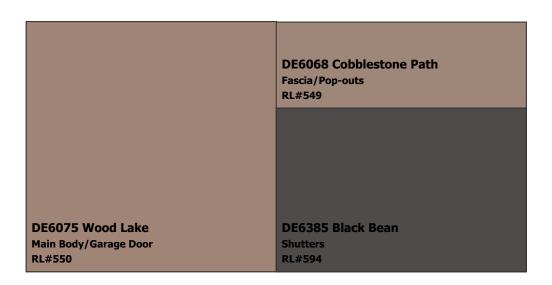

#### (888) DE PAINT® dunnedwards.com

**SUBDIVISION:** Trails 55's

LOCATION: Chandler, AZ, 85249

Scheme 10

**NOTES TO HOMEOWNERS:** Colors have been updated to the nearest Perfect Palette color & may not be an exact match. These colors are not recommended for touch-ups; complete repaints only.NOTE: Must submit for approval to your HOA before applying.2/12/14