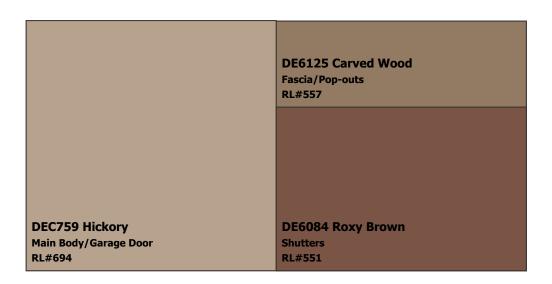

#### (888) DE PAINT® dunnedwards.com

**SUBDIVISION:** Trails 55's

LOCATION: Chandler, AZ, 85249

Scheme 10

**NOTES TO HOMEOWNERS:** Colors have been updated to the nearest Perfect Palette color & may not be an exact match. These colors are not recommended for touch-ups; complete repaints only.NOTE: Must submit for approval to your HOA before applying.2/12/14