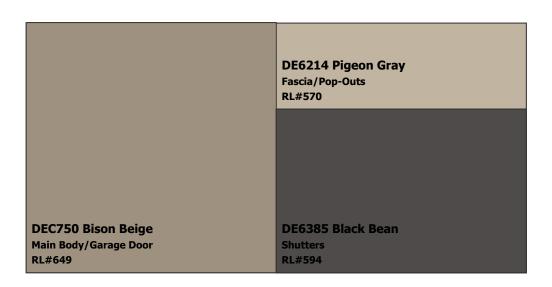

#### (888) DE PAINT® dunnedwards.com

**SUBDIVISION:** Trails 55's

LOCATION: Chandler, AZ, 85249

Scheme 10

**NOTES TO HOMEOWNERS:** Colors have been updated to the nearest Perfect Palette color & may not be an exact match. These colors are not recommended for touch-ups; complete repaints only.NOTE: Must submit for approval to your HOA before applying.2/12/14