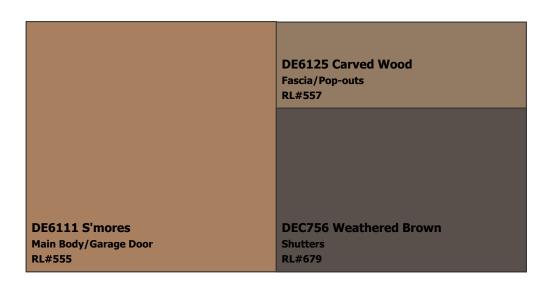

#### (888) DE PAINT® dunnedwards.com

**SUBDIVISION:** Trails 55's

LOCATION: Chandler, AZ, 85249

Scheme 10

**NOTES TO HOMEOWNERS:** Colors have been updated to the nearest Perfect Palette color & may not be an exact match. These colors are not recommended for touch-ups; complete repaints only.NOTE: Must submit for approval to your HOA before applying.2/12/14