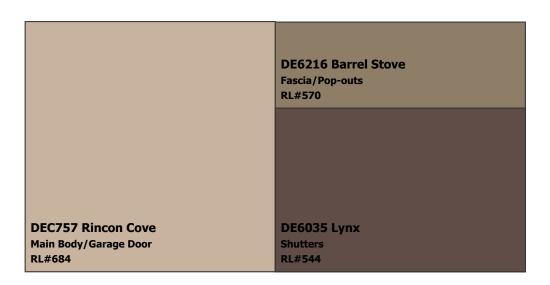

**SUBDIVISION:** Trails 55's

LOCATION: Chandler, AZ, 85249

Scheme 9

**NOTES TO HOMEOWNERS:** Colors have been updated to the nearest Perfect Palette color & may not be an exact match. These colors are not recommended for touch-ups; complete repaints only.NOTE: Must submit for approval to your HOA before applying.2/12/14