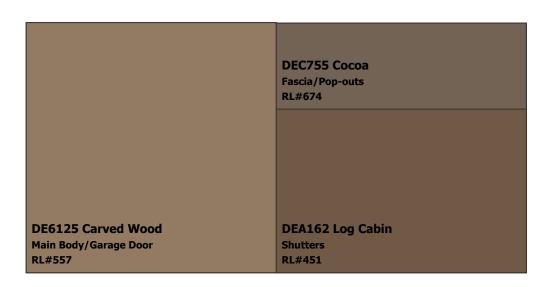

**SUBDIVISION:** Trails 55's

LOCATION: Chandler, AZ, 85249

Scheme 9

**NOTES TO HOMEOWNERS:** Colors have been updated to the nearest Perfect Palette color & may not be an exact match. These colors are not recommended for touch-ups; complete repaints only.NOTE: Must submit for approval to your HOA before applying.2/12/14