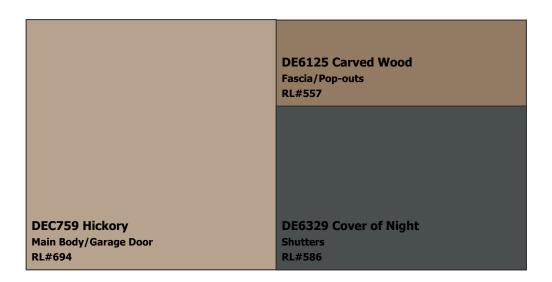

**SUBDIVISION:** Trails 55's

LOCATION: Chandler, AZ, 85249

Scheme 9

**NOTES TO HOMEOWNERS:** Colors have been updated to the nearest Perfect Palette color & may not be an exact match. These colors are not recommended for touch-ups; complete repaints only.NOTE: Must submit for approval to your HOA before applying.2/12/14