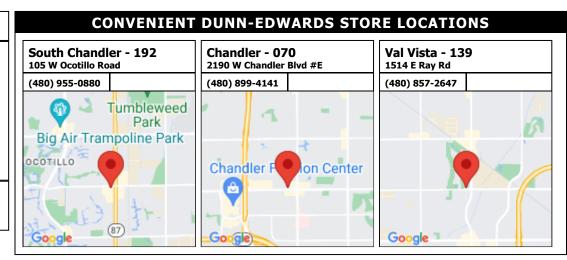

or approval to your HOA before applying.2/12/14

**COLOR DISCLAIMER:** These color chips are produced as accurately as possible; however, actual paint colors may vary from these samples and from batch to batch. Paint colors are affected by many factors, including lighting, age, type of finish, type of surface, and adjacent colors. Some colors may require more than one coat for complete coverage. If final color appearance and color matches are critical, paint should be sampled on the actual surface before full application. Application of the paint constitutes acceptance of the color. Dunn-Edwards assumes no responsibility for color after application.

#### **Discount\***

Provide this account number and save up to 37% off LIST PRICE on Dunn-Edwards manufactured paint products.

188531-000



**COLOR USE ADVISORY:** The color schemes presented are based on original color specifications approved by your community. Your community's color standards may have changed. Before undertaking your painting project, it is recommended that you seek approval of your color selections from the appropriate governing body for your community.

### (888) DE PAINT® dunnedwards.com



**SUBDIVISION:** Trails 55's

LOCATION: Chandler, AZ, 85249

Scheme 12



**NOTES TO HOMEOWNERS:** Colors have been updated to the nearest Perfect Palette color & may not be an exact match. These colors are not recommended for touch-ups; complete repaints only.NOTE: Must submit for approval to your HOA before applying.2/12/14

**COLOR DISCLAIMER:** These color chips are produced as accurately as possible; however, ac