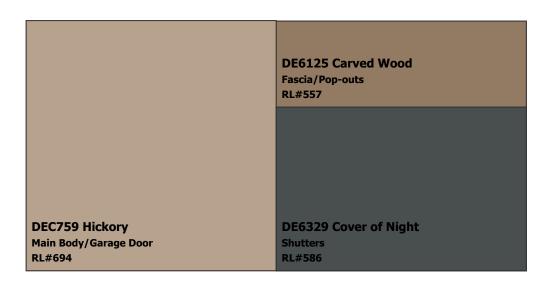

**SUBDIVISION:** Trails 55's

LOCATION: Chandler, AZ, 85249

Scheme 9

**NOTES TO HOMEOWNERS:** Colors have been updated to the nearest Perfect Palette color & may not be an exact match. These colors are not recommended for touch-ups; complete repaints only.NOTE: Must submit for approval to your HOA before applying.2/12/14