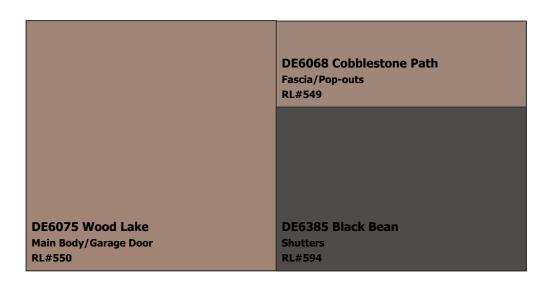

**SUBDIVISION:** Trails 55's

LOCATION: Chandler, AZ, 85249

Scheme 9

**NOTES TO HOMEOWNERS:** Colors have been updated to the nearest Perfect Palette color & may not be an exact match. These colors are not recommended for touch-ups; complete repaints only.NOTE: Must submit for approval to your HOA before applying.2/12/14