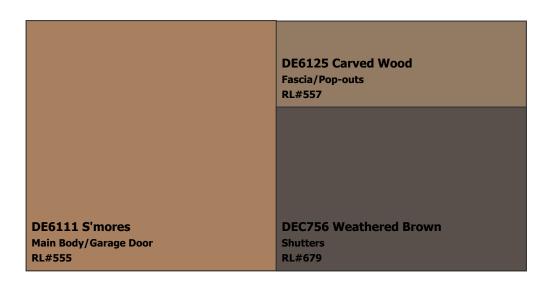

### (888) DE PAINT® dunnedwards.com

**SUBDIVISION:** Trails 55's

LOCATION: Chandler, AZ, 85249

Scheme 10

**NOTES TO HOMEOWNERS:** Colors have been updated to the nearest Perfect Palette color & may not be an exact match. These colors are not recommended for touch-ups; complete repaints only.NOTE: Must submit for approval to your HOA before applying.2/12/14