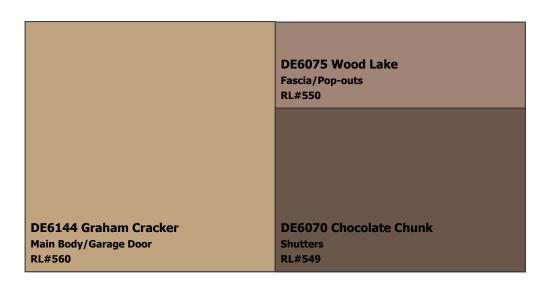

### (888) DE PAINT® dunnedwards.com

**SUBDIVISION:** Trails 55's

LOCATION: Chandler, AZ, 85249

Scheme 10

**NOTES TO HOMEOWNERS:** Colors have been updated to the nearest Perfect Palette color & may not be an exact match. These colors are not recommended for touch-ups; complete repaints only.NOTE: Must submit for approval to your HOA before applying.2/12/14