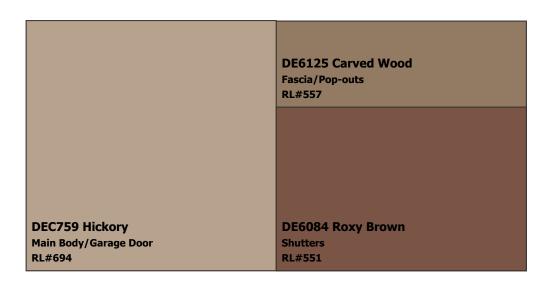

**SUBDIVISION:** Trails 55's

LOCATION: Chandler, AZ, 85249

Scheme 9

**NOTES TO HOMEOWNERS:** Colors have been updated to the nearest Perfect Palette color & may not be an exact match. These colors are not recommended for touch-ups; complete repaints only.NOTE: Must submit for approval to your HOA before applying.2/12/14