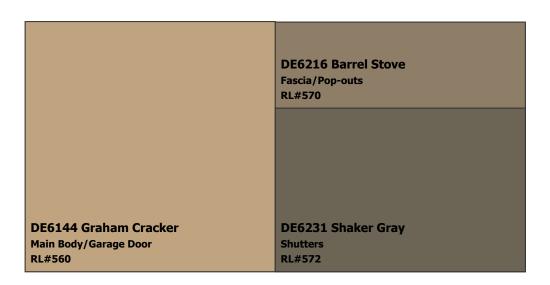

**SUBDIVISION:** Trails 55's

LOCATION: Chandler, AZ, 85249

Scheme 9

**NOTES TO HOMEOWNERS:** Colors have been updated to the nearest Perfect Palette color & may not be an exact match. These colors are not recommended for touch-ups; complete repaints only.NOTE: Must submit for approval to your HOA before applying.2/12/14