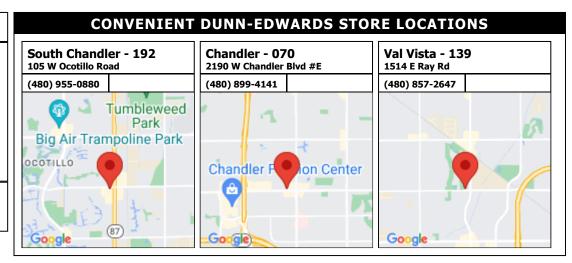

or approval to your HOA before applying.2/12/14

**COLOR DISCLAIMER:** These color chips are produced as accurately as possible; however, actual paint colors may vary from these samples and from batch to batch. Paint colors are affected by many factors, including lighting, age, type of finish, type of surface, and adjacent colors. Some colors may require more than one coat for complete coverage. If final color appearance and color matches are critical, paint should be sampled on the actual surface before full application. Application of the paint constitutes acceptance of the color. Dunn-Edwards assumes no responsibility for color after application.

#### **Discount\***

Provide this account number and save up to 37% off LIST PRICE on Dunn-Edwards manufactured paint products.

188531-000



**COLOR USE ADVISORY:** The color schemes presented are based on original color specifications approved by your community. Your community's color standards may have changed. Before undertaking your painting project, it is recommended that you seek approval of your color selections from the appropriate governing body for your community.

### (888) DE PAINT® dunnedwards.com



**SUBDIVISION:** Trails 55's

LOCATION: Chandler, AZ, 85249

Scheme 13



**NOTES TO HOMEOWNERS:** Colors have been updated to the nearest Perfect Palette color & may not be an exact match. These colors are not recommended for touch-ups; complete repaints only.NOTE: Must submit for approval to your HOA before applying.2/12/14

**COLOR DISCLAIMER:** These color chips are produced as accurately as possible; however, ac