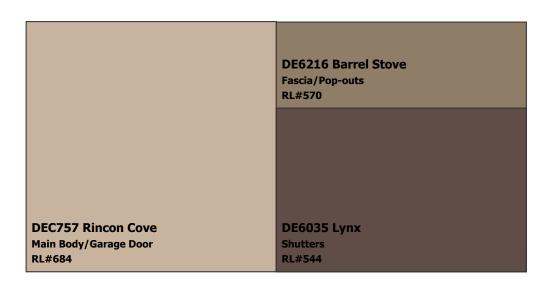

### (888) DE PAINT® dunnedwards.com

**SUBDIVISION:** Trails 55's

LOCATION: Chandler, AZ, 85249

Scheme 10

**NOTES TO HOMEOWNERS:** Colors have been updated to the nearest Perfect Palette color & may not be an exact match. These colors are not recommended for touch-ups; complete repaints only.NOTE: Must submit for approval to your HOA before applying.2/12/14