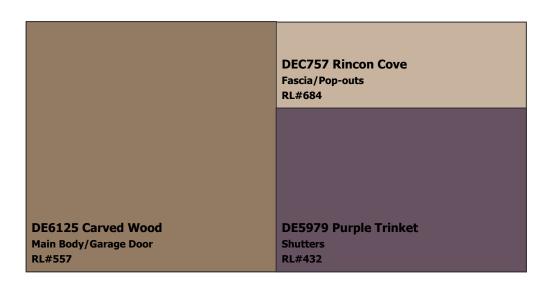

**SUBDIVISION:** Trails 55's

LOCATION: Chandler, AZ, 85249

Scheme 9

**NOTES TO HOMEOWNERS:** Colors have been updated to the nearest Perfect Palette color & may not be an exact match. These colors are not recommended for touch-ups; complete repaints only.NOTE: Must submit for approval to your HOA before applying.2/12/14