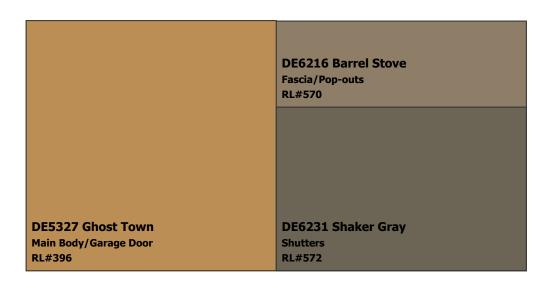

### (888) DE PAINT® dunnedwards.com

**SUBDIVISION:** Trails 55's

LOCATION: Chandler, AZ, 85249

Scheme 11

**NOTES TO HOMEOWNERS:** Colors have been updated to the nearest Perfect Palette color & may not be an exact match. These colors are not recommended for touch-ups; complete repaints only.NOTE: Must submit for approval to your HOA before applying.2/12/14