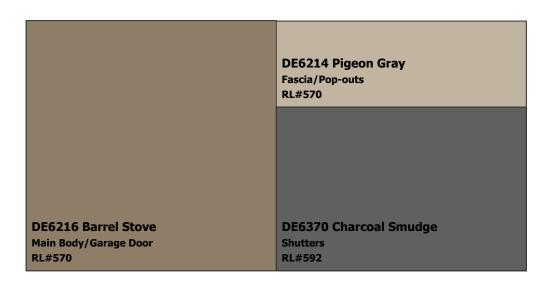

### (888) DE PAINT® dunnedwards.com

**SUBDIVISION:** Trails 55's

LOCATION: Chandler, AZ, 85249

Scheme 10

**NOTES TO HOMEOWNERS:** Colors have been updated to the nearest Perfect Palette color & may not be an exact match. These colors are not recommended for touch-ups; complete repaints only.NOTE: Must submit for approval to your HOA before applying.2/12/14