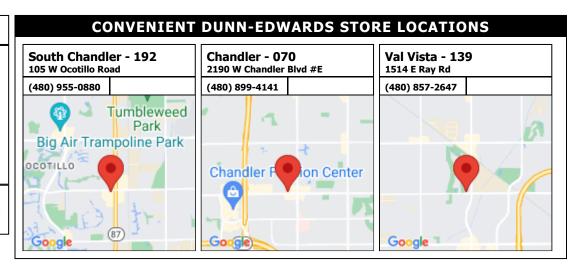

it for approval to your HOA before applying.2/12/14

**COLOR DISCLAIMER:** These color chips are produced as accurately as possible; however, actual paint colors may vary from these samples and from batch to batch. Paint colors are affected by many factors, including lighting, age, type of finish, type of surface, and adjacent colors. Some colors may require more than one coat for complete coverage. If final color appearance and color matches are critical, paint should be sampled on the actual surface before full application. Application of the paint constitutes acceptance of the color. Dunn-Edwards assumes no responsibility for color after application.

#### Discount\*

Provide this account number and save up to 37% off LIST PRICE on Dunn-Edwards manufactured paint products.

188531-000



**COLOR USE ADVISORY:** The color schemes presented are based on original color specifications approved by your community. Your community's color standards may have changed. Before undertaking your painting project, it is recommended that you seek approval of your color selections from the appropriate governing body for your community.

## (888) DE PAINT® dunnedwards.com



**SUBDIVISION:** Trails 55's

LOCATION: Chandler, AZ, 85249

Scheme 25



**NOTES TO HOMEOWNERS:** NOTE: Must submit for approval to your HOA before applying.

**COLOR DISCLAIMER:** These color chips are produced as accurately as possible; however, actual paint colors may vary from these samples and from batch to batch. Paint colors are affected by many factors, including lighting, age, type of finish, type of surface