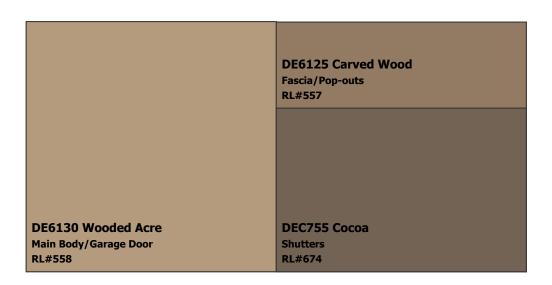

### (888) DE PAINT® dunnedwards.com

**SUBDIVISION:** Trails 55's

LOCATION: Chandler, AZ, 85249

Scheme 10

**NOTES TO HOMEOWNERS:** Colors have been updated to the nearest Perfect Palette color & may not be an exact match. These colors are not recommended for touch-ups; complete repaints only.NOTE: Must submit for approval to your HOA before applying.2/12/14