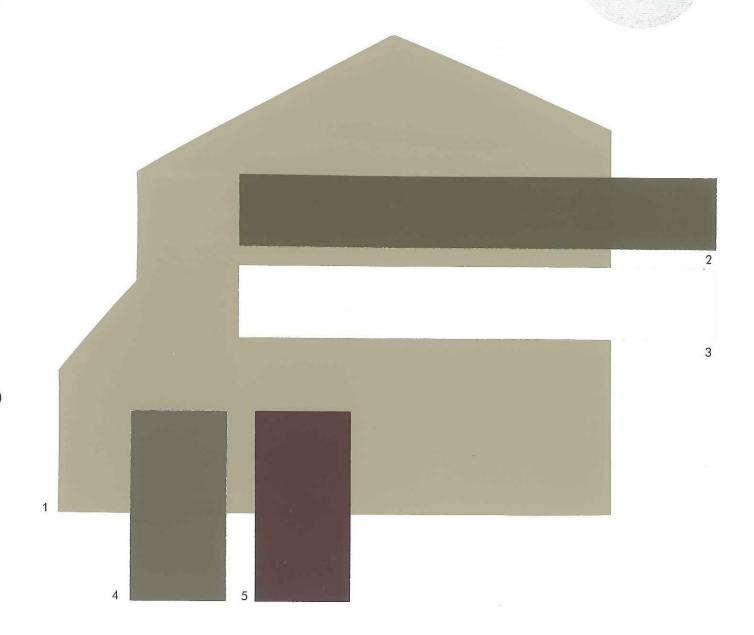

# THE FINISHING TOUCH™

Color samples shown approximate actual paint colors as closely as possible.

| 1 Body                  | Toasty         | SW 6095 |
|-------------------------|----------------|---------|
| 2 Fascia                | Turkish Coffee | SW 6076 |
| 3 Trim                  | Simplify Beige | SW 6085 |
| 4 Garage Door           | Sturdy Brown   | SW 6097 |
| 5 Front Door & Shutters | Protégé Bronze | SW 6153 |