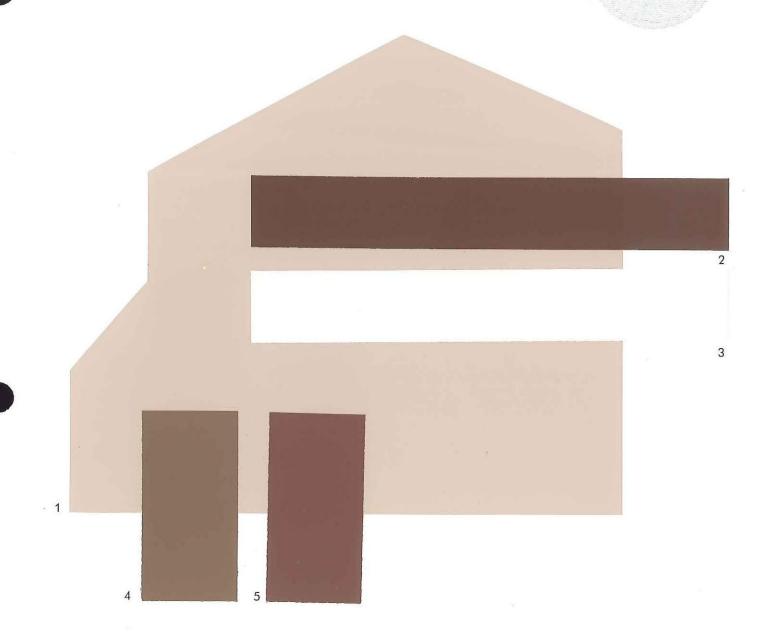

## Craftsman 1

Color samples shown approximate actual paint colors as closely as possible.

| 1 Body                  | Sands of Time | SW 6101 |
|-------------------------|---------------|---------|
| 2 Fascia                | Kaffee        | SW 6104 |
| 3 Trim                  | Crisp Linen   | SW 6378 |
| 4 Garage Door           | Grounded      | SW 6089 |
| 5 Front Door & Shutters | Web Gray      | SW 7075 |