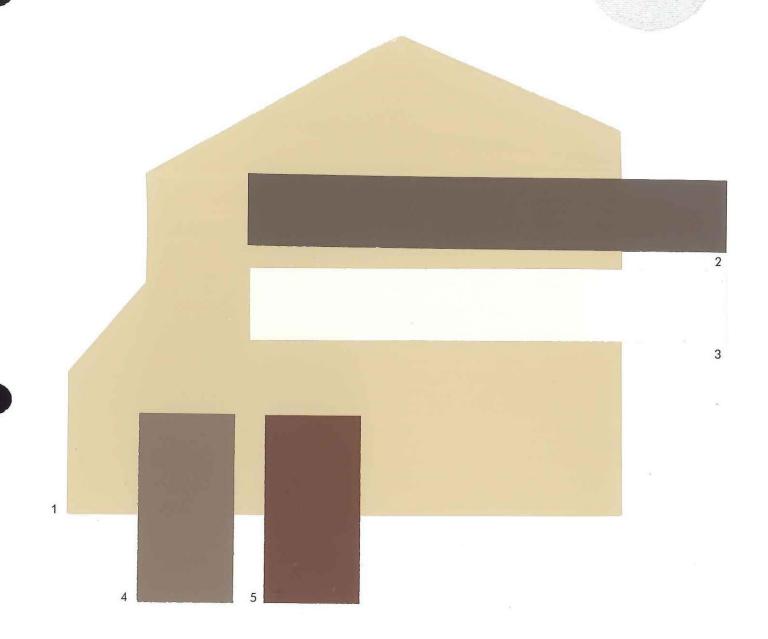

# THE FINISHING TOUCH™

Color samples shown approximate actual paint colors as closely as possible.

| 1 Body                  | Camelback           | SW 6122 |
|-------------------------|---------------------|---------|
| 2 Fascia                | Rookwood Dark Brown | SW 2808 |
| 3 Trim                  | Moderate White      | SW 6140 |
| 4 Garage Door           | Cobble Brown        | SW 6082 |
| 5 Front Door & Shutters | Rugged Brown        | SW 6062 |