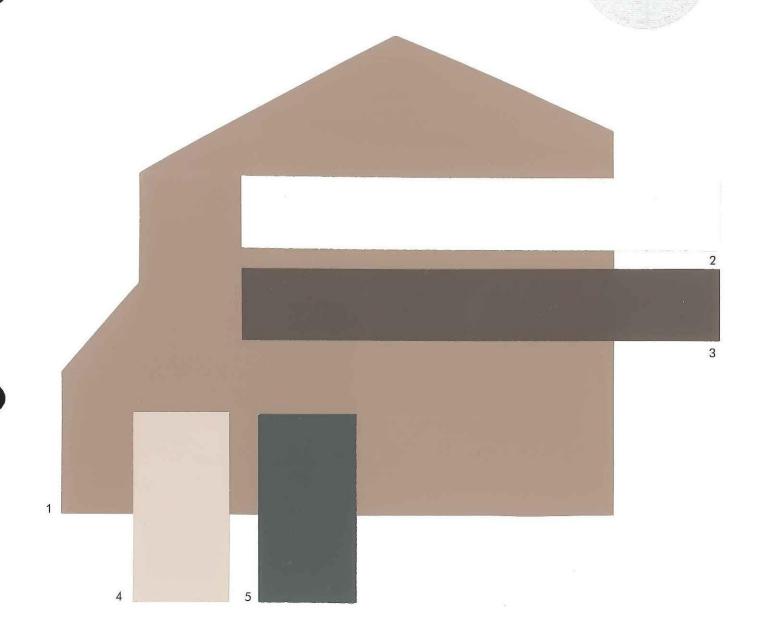

# Spanish 1

Color samples shown approximate actual paint colors as closely as possible.

| 1 Body                  | Portabello            | SW 6102 |
|-------------------------|-----------------------|---------|
| 2 Fascia                | French Roast          | SW 6069 |
| 3 Trim                  | Nomadic Desert        | SW 6107 |
| 4 Garage Door           | Sable                 | SW 6083 |
| 5 Front Door & Shutters | Roycroft Bronze Green | SW 2846 |