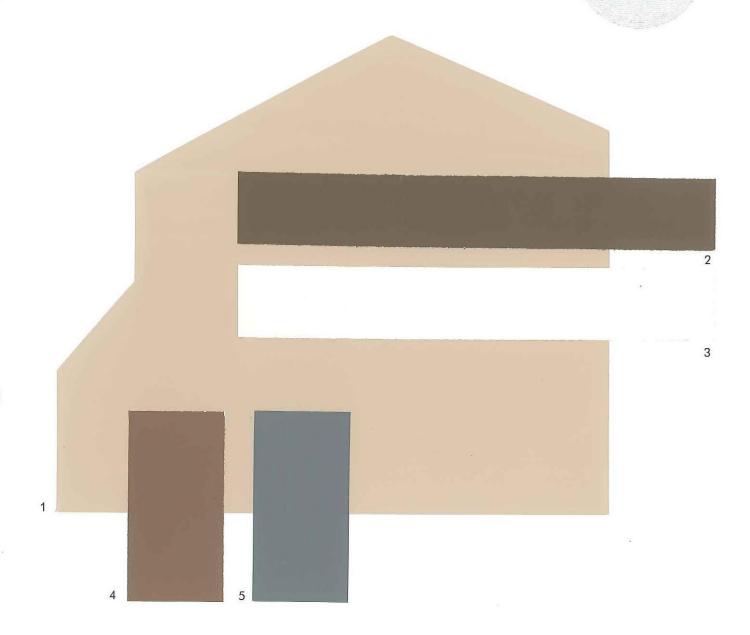

# THE FINISHING TOUCH™

Color samples shown approximate actual paint colors as closely as possible.

| 1 Body                  | Camelback           | SW 6122 |
|-------------------------|---------------------|---------|
| 2 Fascia                | Rookwood Dark Brown | SW 2808 |
| 3 Trim                  | Moderate White      | SW 6140 |
| 4 Garage Door           | Cobble Brown        | SW 6082 |
| 5 Front Door & Shutters | Rugged Brown        | SW 6062 |