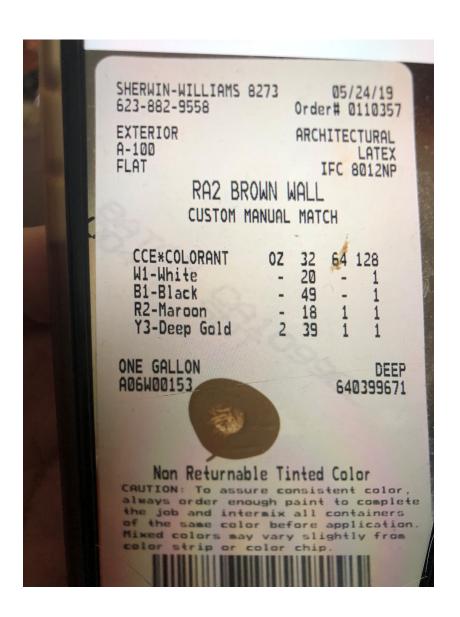

**BLOCK WALLS:** Please provide image below of custom mix color to Sherwin Williams to recreate color for property block wall.