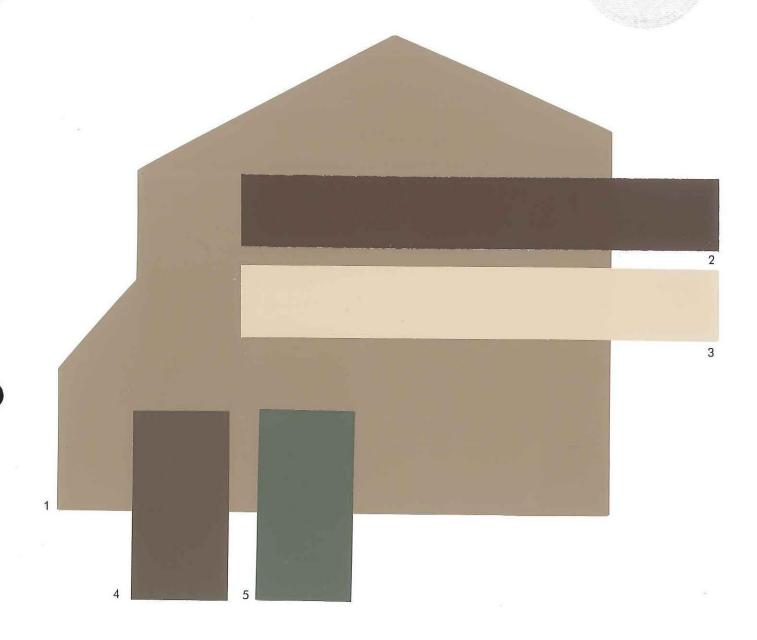

# Spanish 1

Color samples shown approximate actual paint colors as closely as possible.

| 1 Body                  | Portabello            | SW 6102 |
|-------------------------|-----------------------|---------|
| 2 Fascia                | French Roast          | SW 6069 |
| 3 Trim                  | Nomadic Desert        | SW 6107 |
| 4 Garage Door           | Sable                 | SW 6083 |
| 5 Front Door & Shutters | Roycroft Bronze Green | SW 2846 |