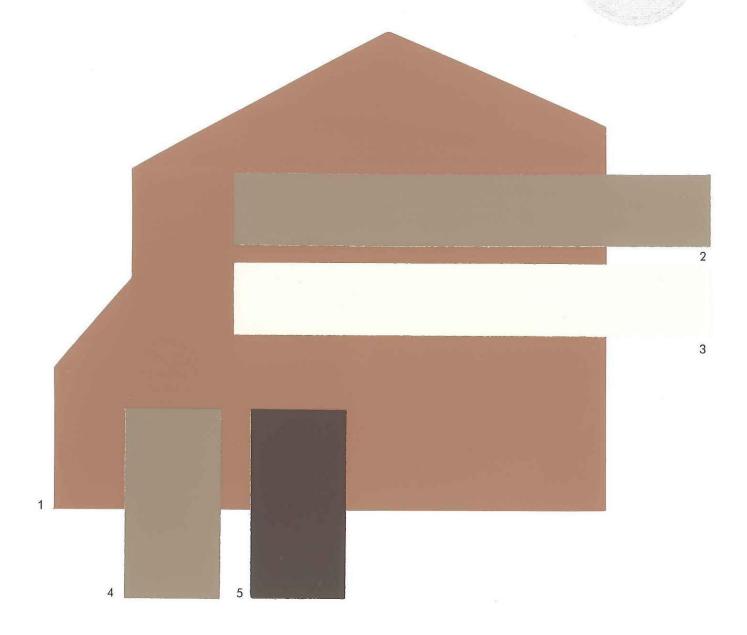

# THE FINISHING TOUCH™

Color samples shown approximate actual paint colors as closely as possible.

| 1 Body                  | Camelback           | SW 6122 |
|-------------------------|---------------------|---------|
| 2 Fascia                | Rookwood Dark Brown | SW 2808 |
| 3 Trim                  | Moderate White      | SW 6140 |
| 4 Garage Door           | Cobble Brown        | SW 6082 |
| 5 Front Door & Shutters | Rugged Brown        | SW 6062 |