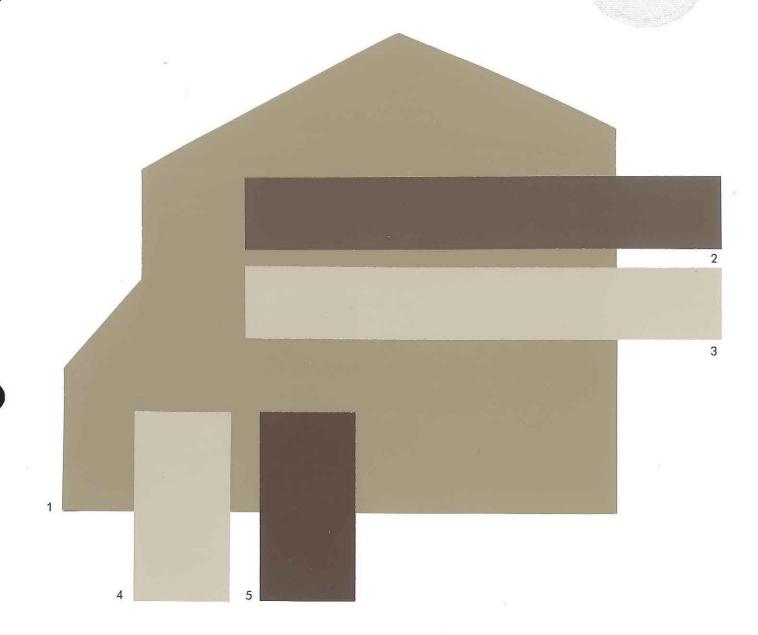

# THE FINISHING TOUCH™

Color samples shown approximate actual paint colors as closely as possible.

| 1 Body                  | Toasty         | SW 6095 |
|-------------------------|----------------|---------|
| 2 Fascia                | Turkish Coffee | SW 6076 |
| 3 Trim                  | Simplify Beige | SW 6085 |
| 4 Garage Door           | Sturdy Brown   | SW 6097 |
| 5 Front Door & Shutters | Protégé Bronze | SW 6153 |