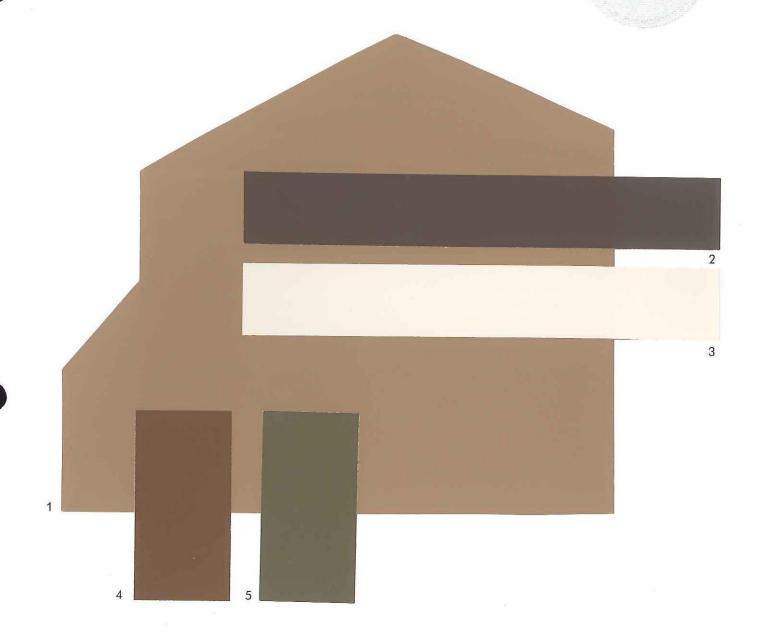

# Spanish 1

Color samples shown approximate actual paint colors as closely as possible.

| 1 Body                  | Portabello            | SW 6102 |
|-------------------------|-----------------------|---------|
| 2 Fascia                | French Roast          | SW 6069 |
| 3 Trim                  | Nomadic Desert        | SW 6107 |
| 4 Garage Door           | Sable                 | SW 6083 |
| 5 Front Door & Shutters | Roycroft Bronze Green | SW 2846 |