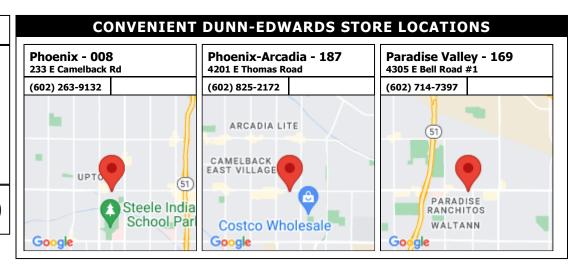

### **Discount\***

Provide this account number and save up to 37% off LIST PRICE on Dunn-Edwards manufactured paint products.

188531-000

**COLOR USE ADVISORY:** The color schemes presented are based on original color specifications approved by your community. Your community's color standards may have changed. Before undertaking your painting project, it is recommended that you seek approval of your color selections from the appropriate governing body for your community.