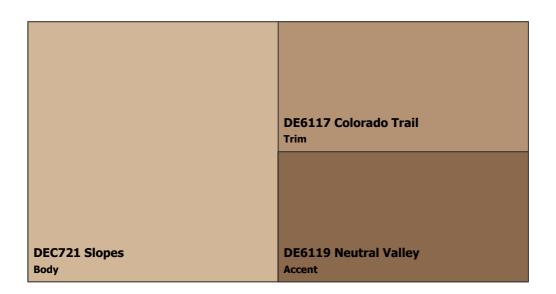

### Scheme 2

- 1. DEC721 Slopes Body
- 2. DE6117 Colorado Trail- Trim
- 3. DE6119 Neutral Valley Accent