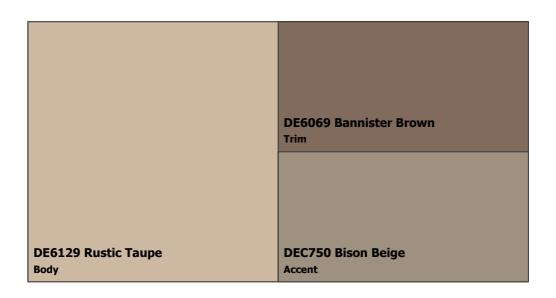

### Scheme 6

- 1. DE6129 Rustic Taupe Body
- 2. DE6069 Bannister Brown Trim
- 3. DEC750 Bison Beige Accent