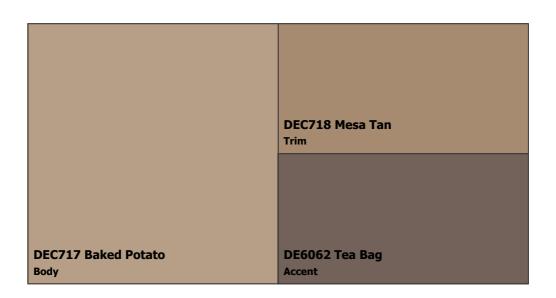

### Scheme 7

- 1. DEC717 Baked Potato Body
- 2. DEC718 Mesa Tan Trim
- 3. DE6062 Tea Bag Accent