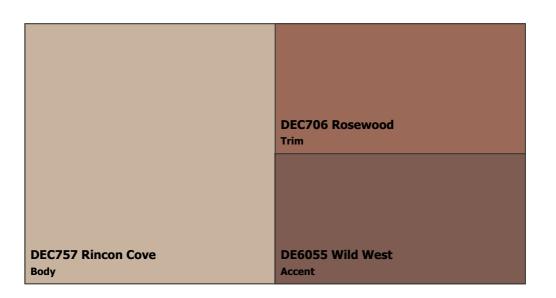

### Scheme 8

- 1. DEC757 Rincon Cove Body
- 2. DEC706 Rosewood Trim
- 3. DE6055 Wild West Accent