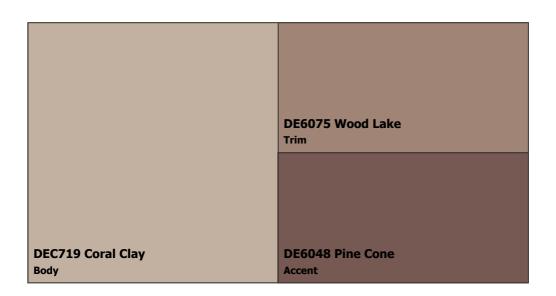

### Scheme 5

- 1. DEC719 Coral Clay Body
- 2. DE6075 Wood Lake Trim
- 3. DE6048 Pine Cone Accent