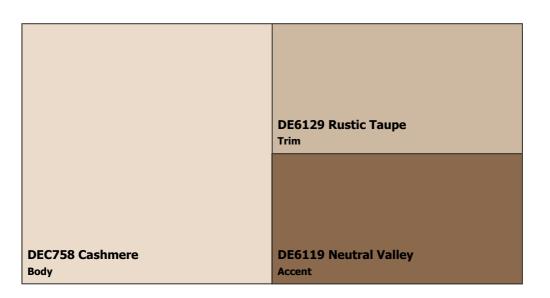

### Scheme 1

- 1. DEC758 Cashmere Body
- 2. DE6129 Rustic Taupe Trim
- 3. DE6119 Neutral Valley Accent