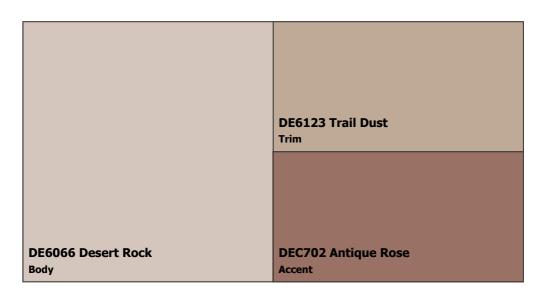

### Scheme 4

- 1. DE6066 Desert Rock Body
- 2. DE6123 Trail Dust Trim
- 3. DEC702 Antique Rose Accent