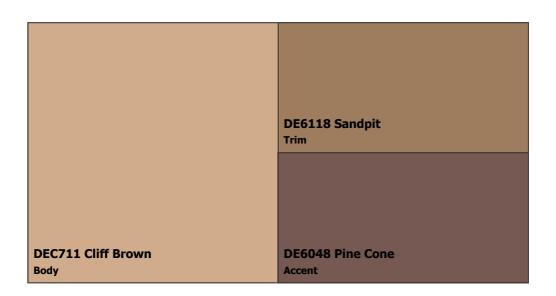

#### Scheme 3

- 1. DEC711 Cliff Brown Body
- 2. DE6118 Sandpit Trim
- 3. DE6048 Pine Cone Accent