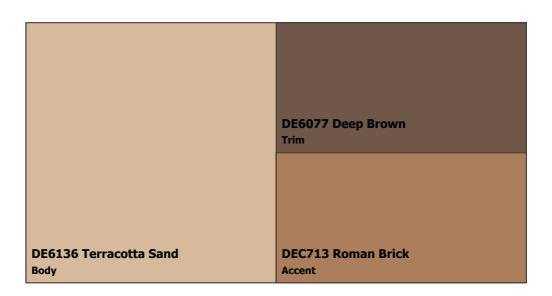

### Scheme 9

- 1. DEC6136 Terracotta Sand Body
- 2. DE6077 Deep Brown Trim
- 3. DEC713 Roman Brick Accent

**SUBDIVISION:** Approved Color Schemes

LOCATION: Tempe, AZ, 85284

**Scheme DE1** 