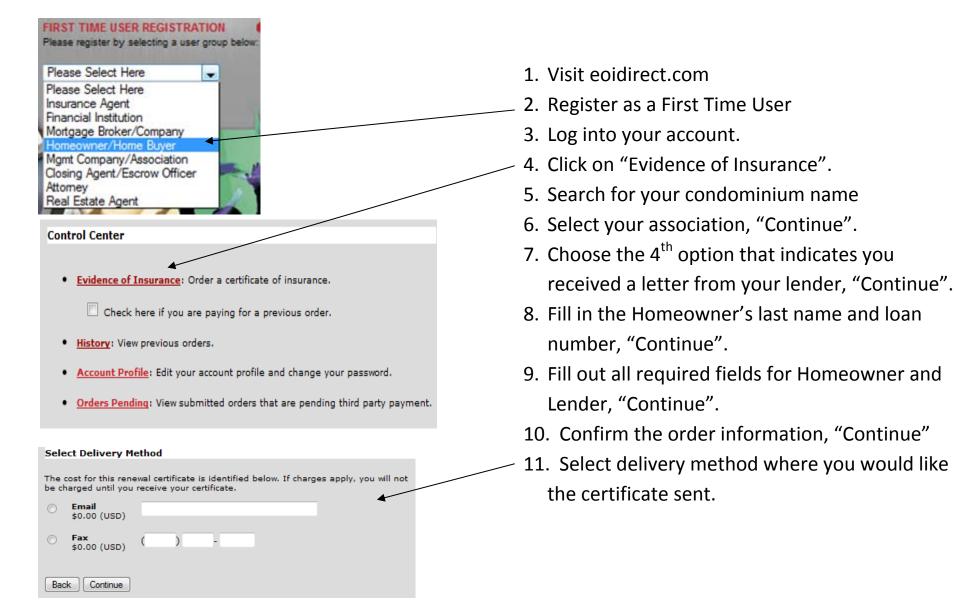

# **Renewal Certificate Instructions for Homeowners & Management Co.**

After selecting the delivery method where you want the Certificate of Insurance sent, you will see 1 of 3 sets of instruction. Proceed accordingly.