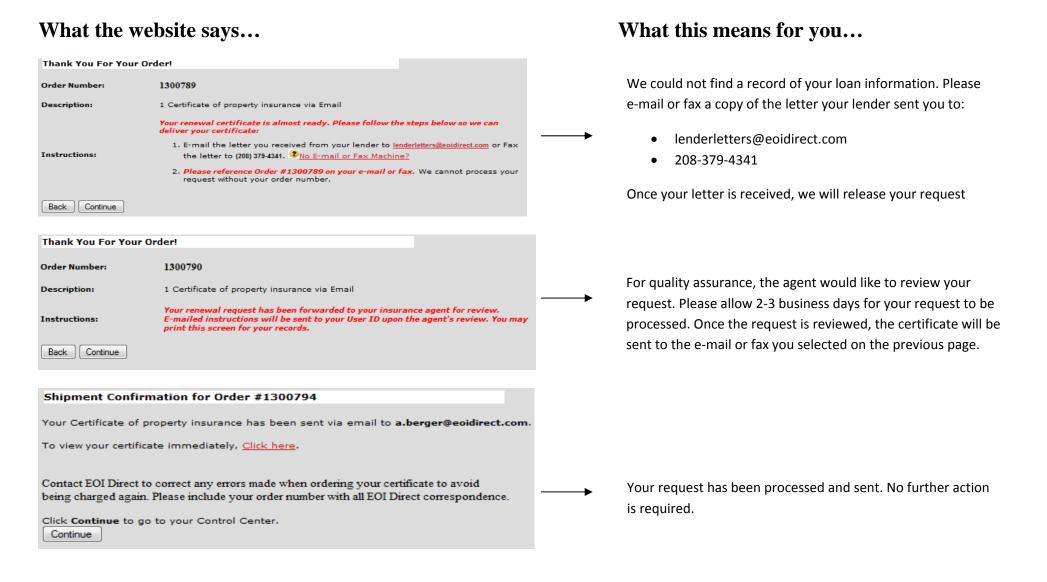

# After selecting the delivery method where you want the Certificate of Insurance sent, you will see 1 of 3 sets of instruction. Proceed accordingly.

For assistance with the website, please contact EOIDirect Monday-Friday 7:00am-6:00pm MST at 877-456-3643