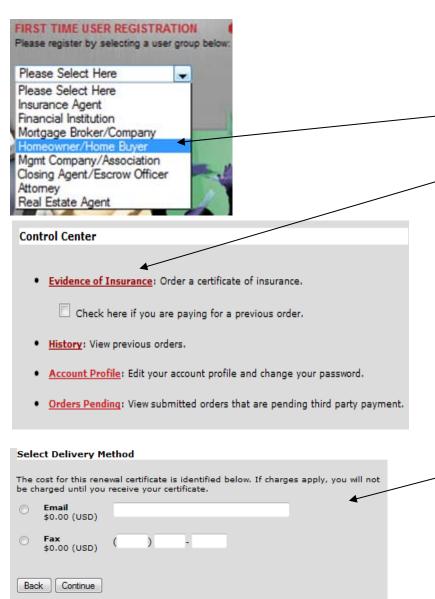

# Renewal Certificate Instructions for Homeowners & Management Co.

- 1. Visit eoidirect.com
- 2. Register as a First Time User
- 3. Log into your account.
- 4. Click on "Evidence of Insurance".
- 5. Search for your condominium name
- 6. Select your association, "Continue".
- 7. Choose the 4<sup>th</sup> option that indicates you received a letter from your lender, "Continue".
- 8. Fill in the Homeowner's last name and loan number, "Continue".
- 9. Fill out all required fields for Homeowner and Lender, "Continue".
- 10. Confirm the order information, "Continue"
- 11. Select delivery method where you would like the certificate sent.