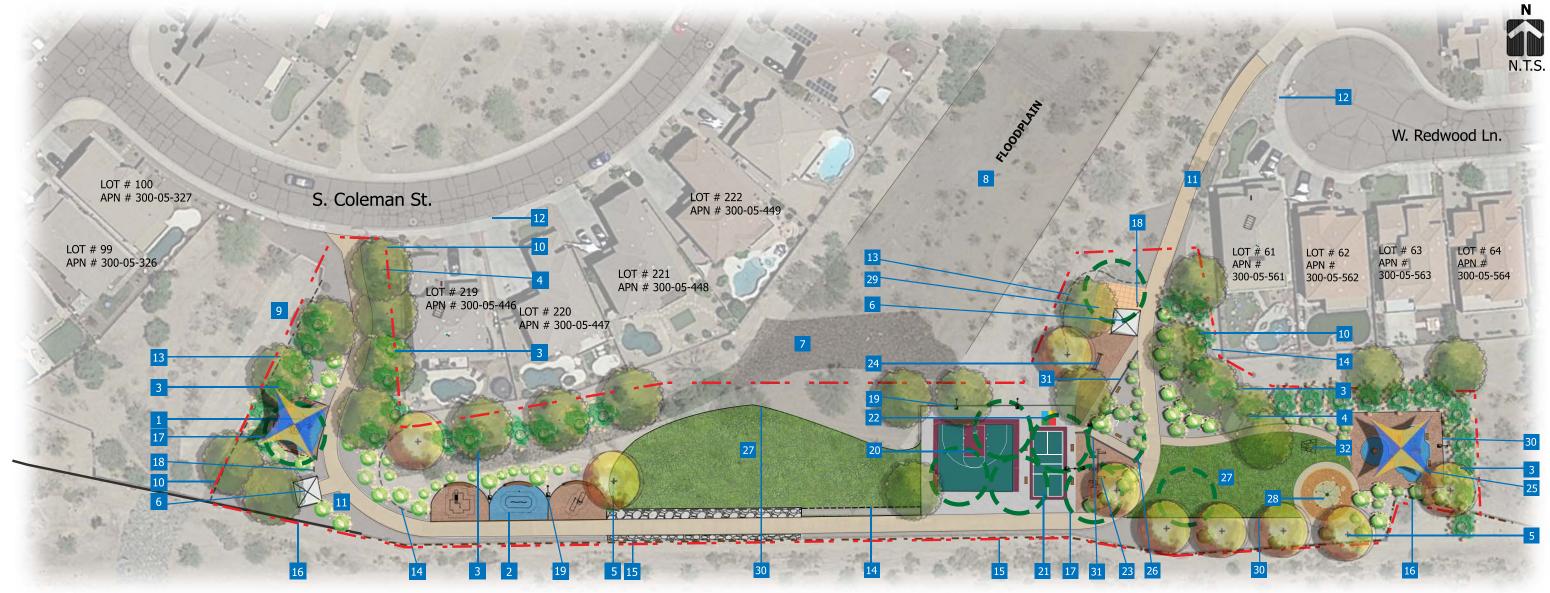

- 1 Covered playground 2-5 Years, 1,145 S.F., Burke LB2802, including 25% ADA access play equipment. Tensile fabric shade structure (Play World, model ZZPSH042, 24' x 30'), 3 x benches (Form & Surface dash bench without back 6', natural color). safety surface (soft/rubber, 12"TH, Flex ground, color: mix of 50% blue and 50% black).
- 2 Outdoor fitness area, 840 S.F., 3-equipment, Burke Fit-2646 balance challenge, Fit-2672 stretch & core, Fit-2681 push N' lift. safety surface (1/4" minus stabilized DG, rose color contrast with existing DG color/ rubber surface, color mix of 50% blue and 50% black), seat walls (2'W x 20'L, CMU block with precast concrete cap).
- Landscape view/sound buffer, 6'-8' tall, large flowering shrub/hedge
- Existing Trees (protect in place) x 11
- New trees , 9 x 24' box
- Existing Ramada (protect in place)
- Existing riprap (protect in place)

- Existing flood plain (protect in place)
- Existing drainage channel (protect in place)
- Limits of Work
- Existing concrete pathway (protect in place)
- Existing concrete sidewalk (protect in place)
- Existing concrete curb (protect in place)
- Existing concrete curb (to be adjusted)
- Existing fence (protect in place) (Community boundary close to freeway)
- Existing wall (protect in place) (Community boundary close to freeway)
- Existing tree removal x 9
- Community park rules sign
- Proposed light fixtures x 7
- Half College Basketball Court- 50' x 47' Size, play surface (coated/concrete), 2 x Benches (Form & Surface dash bench without back 6', natural color)

- 21 Pickle ball court 44' x 20' size, 2 x Benches, play surfacing (coated/concrete)
- 22 Four square game court (coated/concrete), 10' x 10' size
- 23 Swing set 2-12 Years, 1,720 S.F., 1/4" minus DG surface
- Porch swing, 1/4" minus DG surface, 1,165 S.F., WillyGoat contour bench swing 6'L, color blue
- Covered playground 5-12 years, 3,380 S.F., Burke NUNP-2360, including 25% ADA access play equipment. Tensile fabric shade structure (Play World, model ZZPSH042, 30' x 40'), 4 x Benches (Form & Surface dash bench without back 6', natural color), safety surfacing (soft/rubber, 12"TH, Flex ground, color: mix of 50% blue and 50% black)
- 26 New concrete path 6'W to match ex.color
- Open area, synthetic grass, 26,500 SF.
- Splash pad 30' x 30' size, ground sprays with nozzles, color finish,lime and orange
- 29 New concrete pavement, match ex. concrete pathway finish

- 30 Proposed concrete header, 6"W x 12"D
- 31 CMU retaining wall
- 32 Existing underground drainage removal