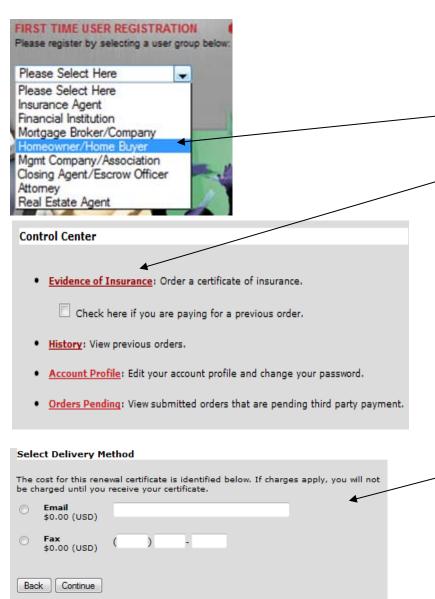

# Renewal Certificate Instructions for Homeowners & Management Co.

- 1. Visit eoidirect.com
- 2. Register as a First Time User
- 3. Log into your account.
- 4. Click on "Evidence of Insurance".
- 5. Search for your condominium name
- 6. Select your association, "Continue".
- 7. Choose the 4<sup>th</sup> option that indicates you received a letter from your lender, "Continue".
- 8. Fill in the Homeowner's last name and loan number, "Continue".
- 9. Fill out all required fields for Homeowner and Lender, "Continue".
- 10. Confirm the order information, "Continue"
- 11. Select delivery method where you would like the certificate sent.

# After selecting the delivery method where you want the Certificate of Insurance sent, you will see 1 of 3 sets of instruction. Proceed accordingly.

For assistance with the website, please contact EOIDirect Monday-Friday 7:00am-6:00pm MST at 877-456-3643