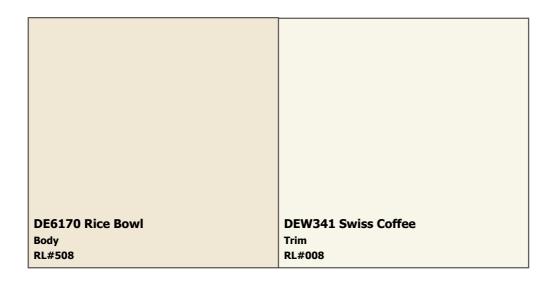

- 1. DE6170 Rice Bowl Body
- 2. DEW341 Swiss Coffee Trim

Scheme 7

- 1. DEC716 Stonish Beige Body
- 2. DE6128 Sand Dune Trim

Scheme 8

- 1. DE6150 Gourmet Honey Body
- 2. DEC744 Celtic Linen Trim