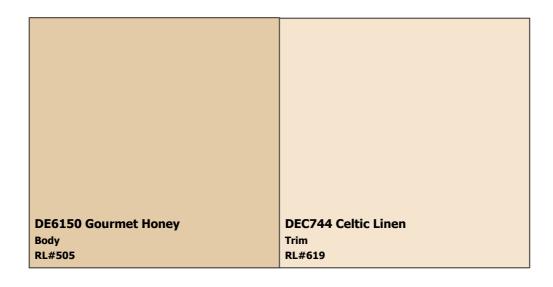

- 1. DE6170 Rice Bowl Body
- 2. DEW341 Swiss Coffee Trim

Scheme 7

- 1. DEC716 Stonish Beige Body
- 2. DE6128 Sand Dune Trim

Scheme 8

- 1. DE6150 Gourmet Honey Body
- 2. DEC744 Celtic Linen Trim