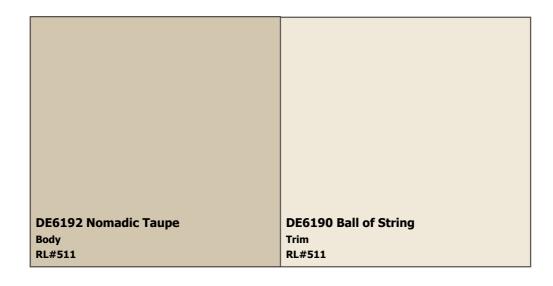

### THE #1 CHOICE OF PAINTING PROFESSIONALS?

Scheme 10

- 1. DEC751 Ash Gray Body
- 2. DE6212 Crisp Muslin Trim

Scheme 11

- 1. DE6136 Terracotta Sand Body
- 2. DEC722 Baja White Trim

Scheme 12

- 1. DE6192 Nomadic Taupe Body
- 2. DE6190 Ball of String Trim