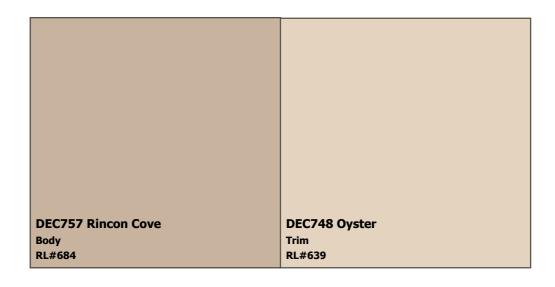

|                                            |                                     |                                             |
| 88531-000                                                              | Google STRELLA VILLAGE                     | Google                              | Google                                      |

**COLOR USE ADVISORY:** The color schemes presented are based on original color specifications approved by your community. Your community's color standards may have changed. Before undertaking your painting project, it is recommended that you seek approval of your color selections from the appropriate governing body for your community.

#### (888) DE PAINT<sup>®</sup> dunnedwards.com





SUBDIVISION: 2015 Color Palette LOCATION: Phoenix, AZ, 85041 Scheme 9



NOTES TO HOMEOWNERS: Must submit for approval to your HOA before applying. 7/2015

**COLOR DISCLAIMER:** These color chips are produced as accurately as possible; however, actual paint colors may vary from these samples and from batch to batch. Paint colors are affected by many factors, including lighting, age, type of finish, type of surface, and adjacent colors. Some colors may require more than one coat for complete coverage. If final color appearance and color matches are critical, paint should be sampled on the actual surface before full application. Application of the paint constitutes acceptance of the color. Dunn-Edwards assumes no responsibility for color after application.

| Courtesy                                                               | CONVENIENT DUNN-EDWARDS STORE