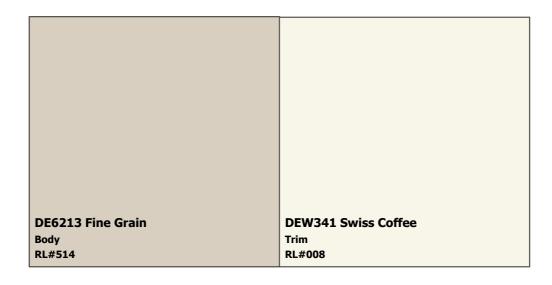

Scheme 3

- 1. DE6213 Fine Grain Body
- 2. DEW341 Swiss Coffee Trim

Scheme 4

- 1. DE6122 Dry Creek Body
- 2. DEW341 Swiss Coffee Trim

Scheme 5

- 1. DE6135 Verona Beach Body
- 2. DEW341 Swiss Coffee Trim

Scheme 6