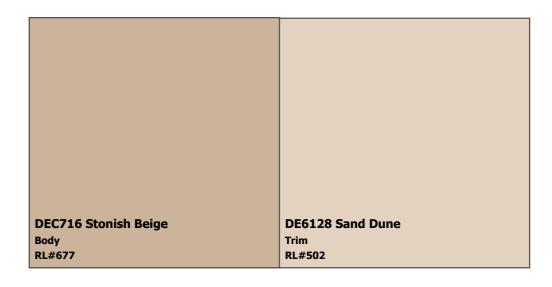

- 1. DE6170 Rice Bowl Body
- 2. DEW341 Swiss Coffee Trim

Scheme 7

- 1. DEC716 Stonish Beige Body
- 2. DE6128 Sand Dune Trim

Scheme 8

- 1. DE6150 Gourmet Honey Body
- 2. DEC744 Celtic Linen Trim