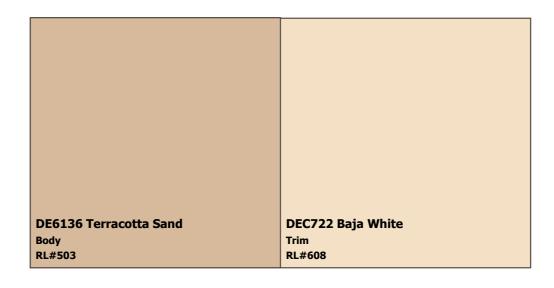

### THE #1 CHOICE OF PAINTING PROFESSIONALS?

Scheme 10

- 1. DEC751 Ash Gray Body
- 2. DE6212 Crisp Muslin Trim

Scheme 11

- 1. DE6136 Terracotta Sand Body
- 2. DEC722 Baja White Trim

Scheme 12

- 1. DE6192 Nomadic Taupe Body
- 2. DE6190 Ball of String Trim