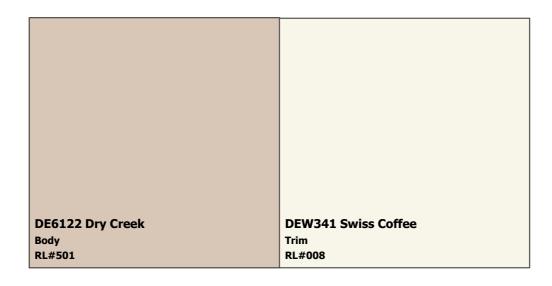

Scheme 3

- 1. DE6213 Fine Grain Body
- 2. DEW341 Swiss Coffee Trim

Scheme 4

- 1. DE6122 Dry Creek Body
- 2. DEW341 Swiss Coffee Trim

Scheme 5

- 1. DE6135 Verona Beach Body
- 2. DEW341 Swiss Coffee Trim

Scheme 6