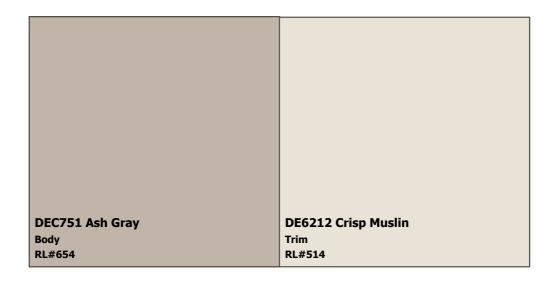

### THE #1 CHOICE OF PAINTING PROFESSIONALS?

Scheme 10

- 1. DEC751 Ash Gray Body
- 2. DE6212 Crisp Muslin Trim

Scheme 11

- 1. DE6136 Terracotta Sand Body
- 2. DEC722 Baja White Trim

Scheme 12

- 1. DE6192 Nomadic Taupe Body
- 2. DE6190 Ball of String Trim