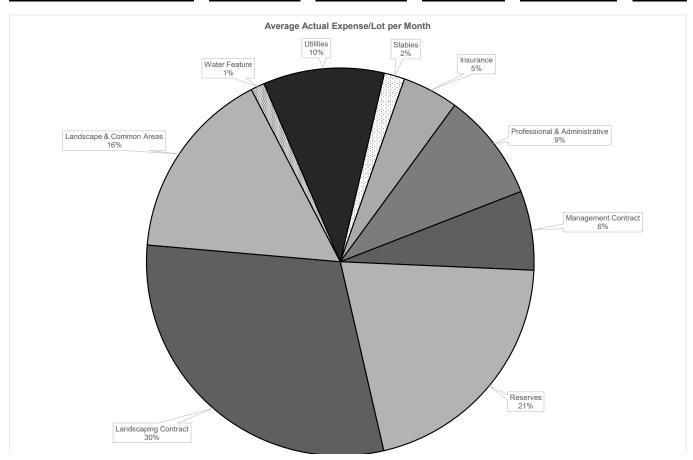

## SILVERSTONE RANCH ASSOCIATION 2019 Actual Income & Expenses

Total Project: 134 Lots

|                                | Average per Lot per Month                  | Actual Annual<br>Amount per Lot | Actual Annual Income   | Annual Budget | Variance  |
|--------------------------------|--------------------------------------------|---------------------------------|------------------------|---------------|-----------|
| Assessment Income              | \$115.00                                   | \$1,380.00                      | \$184,920              | \$184,920     | \$0       |
| Interest Income                | \$2.90                                     | \$34.81                         | \$4,664                | \$0           | \$4,664   |
| Citations, Fees & Other Income | \$2.20                                     | \$26.44                         | \$3,542                | \$0           | \$3,542   |
| Total                          | \$120.10                                   | \$1,441.24                      | \$193,126              | \$184,920     | \$8,206   |
|                                | Average Actual<br>Expense/Lot per<br>Month | Actual Annual<br>Amount per Lot | Annual Actual Expenses | Annual Budget | Variance  |
| Landscaping Contract           | \$34.20                                    | \$410.45                        | \$55,000               | \$56,400      | (\$1,400) |
| Landscape & Common Areas       | \$18.29                                    | \$219.47                        | \$29,409               | \$29,802      | (\$393)   |
| Water Feature                  | \$1.29                                     | \$15.52                         | \$2,080                | \$1,444       | \$636     |
| Utilities                      | \$11.53                                    | \$138.35                        | \$18,539               | \$23,750      | (\$5,211) |
| Stables                        | \$1.95                                     | \$23.45                         | \$3,142                | \$3,000       | \$142     |
| Insurance                      | \$5.33                                     | \$63.91                         | \$8,565                | \$11,657      | (\$3,092) |
| Professional & Administrative  | \$10.32                                    | \$123.82                        | \$16,592               | \$11,963      | \$4,629   |
| Management Contract            | \$7.52                                     | \$90.22                         | \$12,089               | \$12,888      | (\$799)   |
| Reserves                       | \$23.60                                    | \$283.25                        | \$37,955               | \$34,016      | \$3,939   |
| Total                          | \$114.04                                   | \$1,368.43                      | \$183,370              | \$184,920     | (\$1,550) |
| Net Income                     | \$6.07                                     | \$72.81                         | \$9,757                | \$0           | \$9,757   |