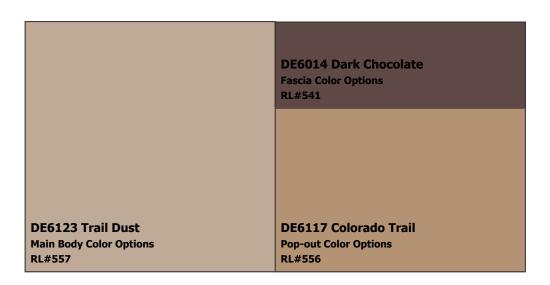

#### (888) DE PAINT® dunnedwards.com

**SUBDIVISION:** The Sanctuary at Avondale

LOCATION: Avondale, AZ, 85323

Scheme 15

DEC702 Antique Rose
Fascia Color Options
RL#607

DE5533 Whispering Rain
Main Body Color Options
RL#358

DE6123 Trail Dust
Pop-out Color Options
RL#557