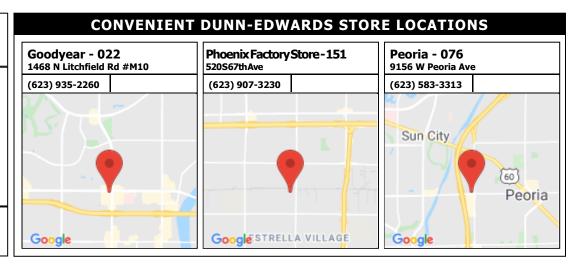

3

Scheme 10



#### **NOTES TO HOMEOWNERS:**

**COLOR DISCLAIMER:** These color chips are produced as accurately as possible; however, actual paint colors may vary from these samples and from batch to batch. Paint colors are affected by many factors, including lighting, age, type of finish, type of surface, and adjacent colors. Some colors may require more than one coat for complete coverage. If final color appearance and color matches are critical, paint should be sampled on the actual surface before full application. Application of the paint constitutes acceptance of the color. Dunn-Edwards assumes no responsibility for color after application.

# Courtesy Discount\*

Provide this account number and save up to 37% off LIST PRICE on Dunn-Edwards manufactured paint products.

188544-000



**COLOR USE ADVISORY:** The color schemes presented are based on original color specifications approved by your community. Your community's color standards may have changed. Before undertaking your painting project, it is recommended that you seek approval of your color selections from the appropriate governing body for your community.

#### (888) DE PAINT® dunnedwards.com



**SUBDIVISION:** The Sanctuary at Avondale

LOCATION: Avondale, AZ, 85323

Scheme 11



#### **NOTES TO HOMEOWNERS:**

**COLOR DISCLAIMER:** These color chips are produced as accurately as possible; however, actual paint colors may vary from these samples and from batch to batch. Paint colors are affected by many factors, including lighting, age, type of finish, type of surface, and adjacent colors. Some colors may