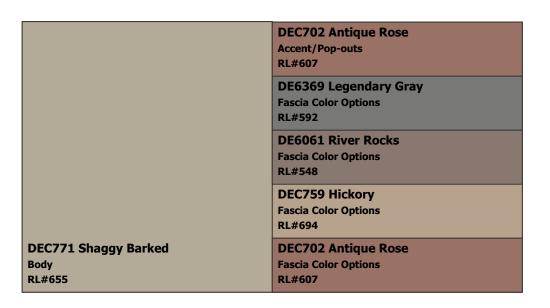

be sampled on the actual surface before full application. Application of the paint constitutes acceptance of the color. Dunn-Edwards assumes no responsibility for color after application.

### Courtesy Discount\*

Provide this account number and save up to 37% off LIST PRICE on Dunn-Edwards manufactured paint products.

188544-000



**COLOR USE ADVISORY:** The color schemes presented are based on original color specifications approved by your community. Your community's color standards may have changed. Before undertaking your painting project, it is recommended that you seek approval of your color selections from the appropriate governing body for your community.

#### (888) DE PAINT® dunnedwards.com



**SUBDIVISION:** The Sanctuary at Avondale

LOCATION: Avondale, AZ, 85323

Scheme 8



#### **NOTES TO HOMEOWNERS:**

**COLOR DISCLAIMER:** These color chips are produced as accurately as possible; however, actual paint colors may vary from these samples and from batch to batch. Paint colors are affected by many factors, including lighting, age, type of finish, type of surface, and adjacent colors. Some colors may require more than one coat for complete coverage. If final color appearance and color matches are critical, paint should be sampled on the actual surface before full application. Application of the paint constitutes acceptance of the color. Dunn-Edwards assumes no responsibility for color after application.

### Courtesy Discount\*

Provide this account number and save up to 37% off LIST PRICE on Dunn-Edwards manufactured paint products.

188544-000



**COLOR US