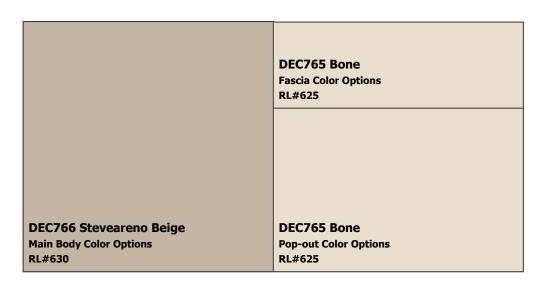

#### (888) DE PAINT® dunnedwards.com

**SUBDIVISION:** The Sanctuary at Avondale

LOCATION: Avondale, AZ, 85323

Scheme 15

DEC702 Antique Rose
Fascia Color Options
RL#607

DE5533 Whispering Rain
Main Body Color Options
RL#358

DE6123 Trail Dust
Pop-out Color Options
RL#557