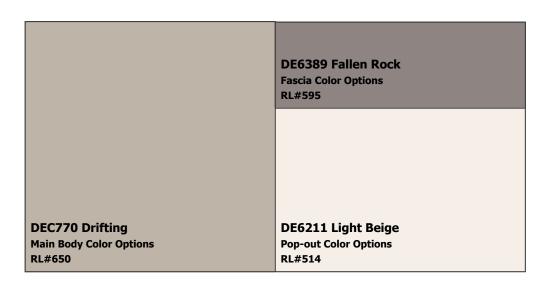

**SUBDIVISION:** The Sanctuary at Avondale

LOCATION: Avondale, AZ, 85323

Scheme 1

**DEC757 Rincon Cove** Accent RL#684 **DE6369 Legendary Gray Fascia Color Options RL#592 DE6061 River Rocks Fascia Color Options RL#548 DEC759 Hickory Fascia Color Options RL#694 DE6122 Dry Creek DEC702 Antique Rose Fascia Color Options** RL#501 **RL#607** 