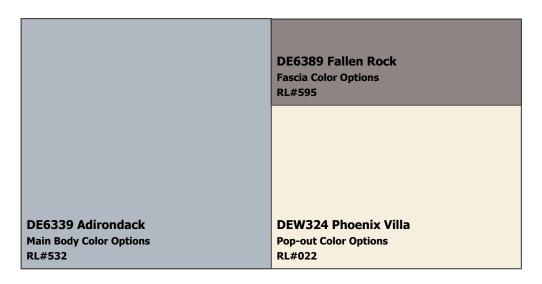

#### (888) DE PAINT® dunnedwards.com

**SUBDIVISION:** The Sanctuary at Avondale

LOCATION: Avondale, AZ, 85323

Scheme 15

DEC702 Antique Rose
Fascia Color Options
RL#607

DE5533 Whispering Rain
Main Body Color Options
RL#358

DE6123 Trail Dust
Pop-out Color Options
RL#557