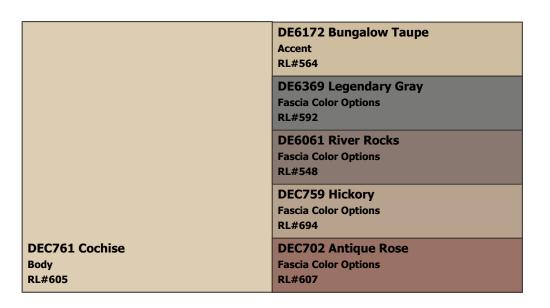

be sampled on the actual surface before full application. Application of the paint constitutes acceptance of the color. Dunn-Edwards assumes no responsibility for color after application.

### Courtesy Discount\*

Provide this account number and save up to 37% off LIST PRICE on Dunn-Edwards manufactured paint products.

188544-000



**COLOR USE ADVISORY:** The color schemes presented are based on original color specifications approved by your community. Your community's color standards may have changed. Before undertaking your painting project, it is recommended that you seek approval of your color selections from the appropriate governing body for your community.

#### (888) DE PAINT® dunnedwards.com



**SUBDIVISION:** The Sanctuary at Avondale

LOCATION: Avondale, AZ, 85323

Scheme 2



#### NOTES TO HOMEOWNERS:

**COLOR DISCLAIMER:** These color chips are produced as accurately as possible; however, actual paint colors may vary from these samples and from batch to batch. Paint colors are affected by many factors, including lighting, age, type of finish, type of surface, and adjacent colors. Some colors may require more than one coat for complete coverage. If final color appearance and color matches are critical, paint should be sampled on the actual surface before full application. Application of the paint constitutes acceptance of the color. Dunn-Edwards assumes no responsibility for color after application.

### Courtesy Discount\*

Provide this account number and save up to 37% off LIST PRICE on Dunn-Edwards manufactured paint products.

188544-000



**COLOR USE AD