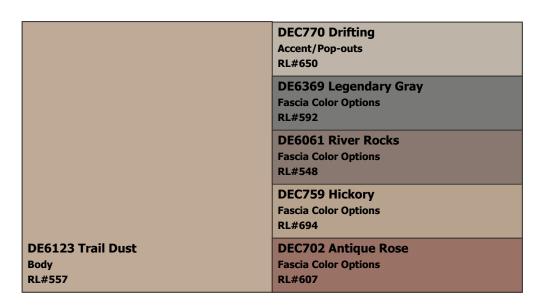

**SUBDIVISION:** The Sanctuary at Avondale

LOCATION: Avondale, AZ, 85323

Scheme 1

**DEC757 Rincon Cove** Accent RL#684 **DE6369 Legendary Gray Fascia Color Options RL#592 DE6061 River Rocks Fascia Color Options RL#548 DEC759 Hickory Fascia Color Options RL#694 DE6122 Dry Creek DEC702 Antique Rose Fascia Color Options** RL#501 **RL#607** 