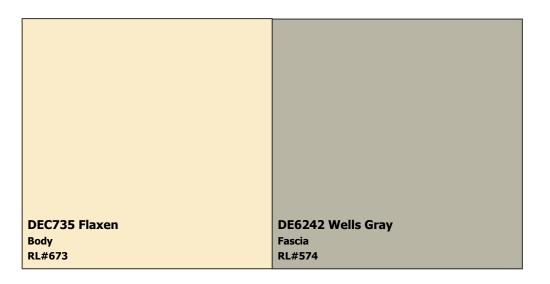

#### (888) DE PAINT® dunnedwards.com

**SUBDIVISION:** The Sanctuary at Avondale

LOCATION: Avondale, AZ, 85323

Scheme 24

DEC718 Mesa Tan
Fascia Color Options
RL#687

DEC735 Flaxen
Main Body Color Options
RL#673

DEC761 Cochise
Pop-out Color Options
RL#605