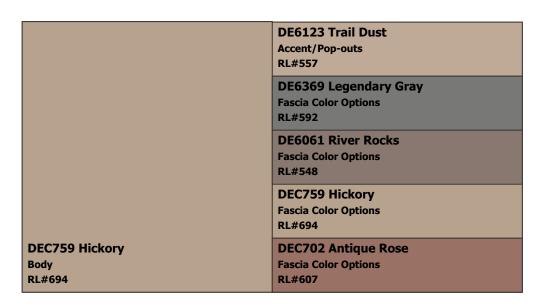

**SUBDIVISION:** The Sanctuary at Avondale

LOCATION: Avondale, AZ, 85323

Scheme 1

**DEC757 Rincon Cove** Accent RL#684 **DE6369 Legendary Gray Fascia Color Options RL#592 DE6061 River Rocks Fascia Color Options RL#548 DEC759 Hickory Fascia Color Options RL#694 DE6122 Dry Creek DEC702 Antique Rose Fascia Color Options** RL#501 **RL#607** 