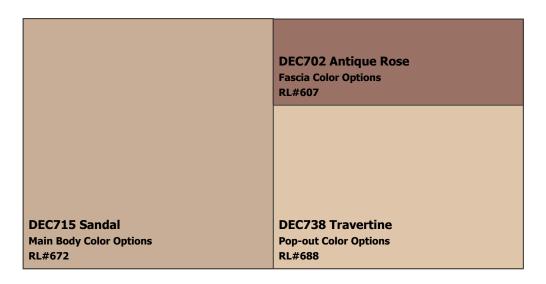

#### (888) DE PAINT® dunnedwards.com

**SUBDIVISION:** The Sanctuary at Avondale

LOCATION: Avondale, AZ, 85323

Scheme 4

**DEW339 Bone China** Accent/Pop-outs **RL#097 DE6369 Legendary Gray Fascia Color Options RL#592 DE6061 River Rocks Fascia Color Options RL#548 DEC759 Hickory Fascia Color Options** RL#694 **DE6206 Desert Suede DEC702 Antique Rose Fascia Color Options** RL#513 **RL#607** 