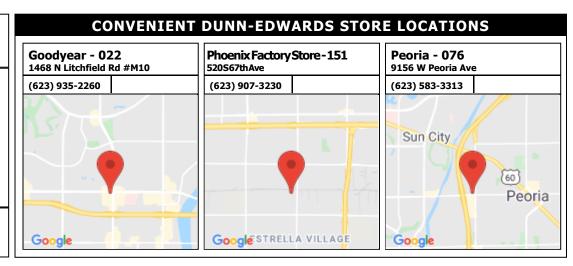

3

Scheme 11



#### **NOTES TO HOMEOWNERS:**

**COLOR DISCLAIMER:** These color chips are produced as accurately as possible; however, actual paint colors may vary from these samples and from batch to batch. Paint colors are affected by many factors, including lighting, age, type of finish, type of surface, and adjacent colors. Some colors may require more than one coat for complete coverage. If final color appearance and color matches are critical, paint should be sampled on the actual surface before full application. Application of the paint constitutes acceptance of the color. Dunn-Edwards assumes no responsibility for color after application.

# Courtesy Discount\*

Provide this account number and save up to 37% off LIST PRICE on Dunn-Edwards manufactured paint products.

188544-000



**COLOR USE ADVISORY:** The color schemes presented are based on original color specifications approved by your community. Your community's color standards may have changed. Before undertaking your painting project, it is recommended that you seek approval of your color selections from the appropriate governing body for your community.

#### (888) DE PAINT® dunnedwards.com



**SUBDIVISION:** The Sanctuary at Avondale

LOCATION: Avondale, AZ, 85323

Scheme 12



#### **NOTES TO HOMEOWNERS:**

**COLOR DISCLAIMER:** These color chips are produced as accurately as possible; however, actual paint colors may vary from these samples and from batch to batch. Paint colors are affected by many factors, including lighting, age, type of finish, type of surface, and adjacent colors. Some colors may