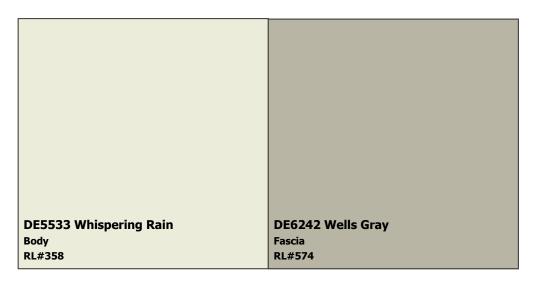

#### (888) DE PAINT® dunnedwards.com

**SUBDIVISION:** The Sanctuary at Avondale

LOCATION: Avondale, AZ, 85323

Scheme 15

DEC702 Antique Rose
Fascia Color Options
RL#607

DE5533 Whispering Rain
Main Body Color Options
RL#358

DE6123 Trail Dust
Pop-out Color Options
RL#557