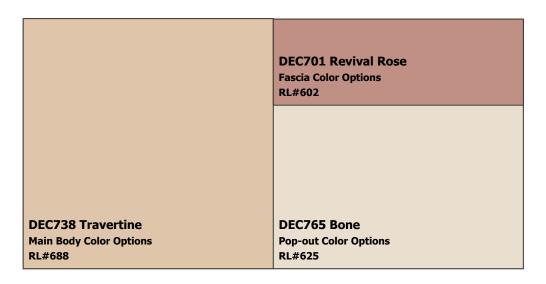

**SUBDIVISION:** The Sanctuary at Avondale

LOCATION: Avondale, AZ, 85323

Scheme 1

**DEC757 Rincon Cove** Accent RL#684 **DE6369 Legendary Gray Fascia Color Options RL#592 DE6061 River Rocks Fascia Color Options RL#548 DEC759 Hickory Fascia Color Options RL#694 DE6122 Dry Creek DEC702 Antique Rose Fascia Color Options** RL#501 **RL#607** 