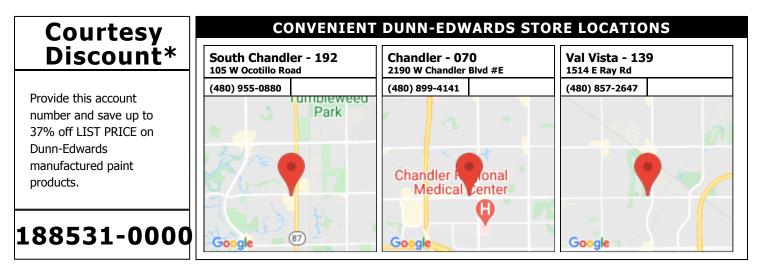

SUBDIVISION: North Barrington LOCATION: Chandler, AZ, 85249 Scheme 1



NOTES TO HOMEOWNERS: Homeowner must get pre-approval prior to painting

**COLOR DISCLAIMER:** These color chips are produced as accurately as possible; however, actual paint colors may vary from these samples and from batch to batch. Paint colors are affected by many factors, including lighting, age, type of finish, type of surface, and adjacent colors. Some colors may require more than one coat for complete coverage. If final color appearance and color matches are critical, paint should be sampled on the actual surface before full application. Application of the paint constitutes acceptance of the color. Dunn-Edwards assumes no responsibility for color after application.



**COLOR USE ADVISORY:** The color schemes presented are based on original color specifications approved by your community. Your community's color standards may have changed. Before undertaking your painting project, it is recommended that you seek approval of your color selections from the appropriate governing body for your community.

### (888) DE PAINT<sup>®</sup> dunnedwards.com





SUBDIVISION: North Barrington LOCATION: Chandler, AZ, 85249 Scheme 2



NOTES TO HOMEOWNERS: Homeowner must get pre-approval prior to painting

**COLOR DISCLAIMER:** These color chips are produced as accurately as possible; however, actual paint colors may vary from these samples and from batch to batch. Paint colors are affected by many factors, including lighting, age, type of finish, type of surface,