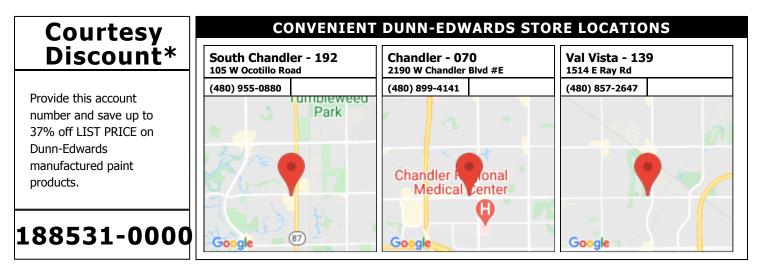

88) DE PAINT<sup>®</sup> dunnedwards.com





SUBDIVISION: North Barrington LOCATION: Chandler, AZ, 85249 Scheme 6



NOTES TO HOMEOWNERS: Homeowner must get pre-approval prior to painting

**COLOR DISCLAIMER:** These color chips are produced as accurately as possible; however, actual paint colors may vary from these samples and from batch to batch. Paint colors are affected by many factors, including lighting, age, type of finish, type of surface, and adjacent colors. Some colors may require more than one coat for complete coverage. If final color appearance and color matches are critical, paint should be sampled on the actual surface before full application. Application of the paint constitutes acceptance of the color. Dunn-Edwards assumes no responsibility for color after application.



**COLOR USE ADVISORY:** The color schemes presented are based on original color specifications approved by your community. Your community's color standards may have changed. Before undertaking your painting project, it is recommended that you seek approval of your color selections from the appropriate governing body for your community.

### (888) DE PAINT<sup>®</sup> dunnedwards.com





SUBDIVISION: North Barrington LOCATION: Chandler, AZ, 85249 Scheme 7



NOTES TO HOMEOWNERS: Homeowner must get pre-approval prior to painting

**COLOR DISCLAIMER:** These color chips are produced as accurately as possible; however, actual paint colors may vary from these samples and from batch to batch. Paint colors are affected by many factors, including lighting, age, type of finish, type of surface,