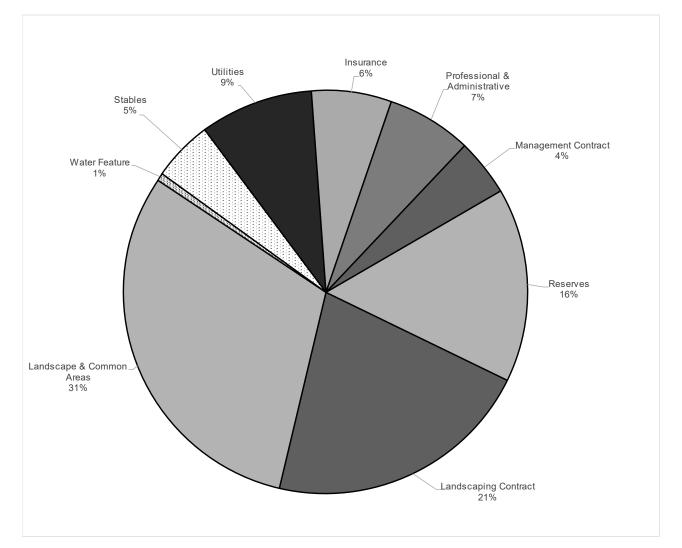

## SILVERSTONE RANCH ASSOCIATION

2020 BUDGET

Total Project: 134 Lots

|                               | Monthly Budget<br>per Lot | Annual<br>Budget per Lot | Total<br>Annual Budget |
|-------------------------------|---------------------------|--------------------------|------------------------|
| Landscaping Contract          | \$24.63                   | \$295.52                 | \$39,600               |
| Landscape & Common Areas      | \$35.29                   | \$423.51                 | \$56,750               |
| Water Feature                 | \$0.75                    | \$8.96                   | \$1,200                |
| Stables                       | \$5.58                    | \$66.94                  | \$8,970                |
| Utilities                     | \$10.37                   | \$124.48                 | \$16,680               |
| Insurance                     | \$7.46                    | \$89.55                  | \$12,000               |
| Professional & Administrative | \$7.80                    | \$93.60                  | \$12,542               |
| Management Contract           | \$5.22                    | \$62.69                  | \$8,400                |
| Reserves                      | \$17.90                   | \$214.76                 | \$28,778               |
| Total                         | \$115.00                  | \$1,380.00               | \$184,920              |