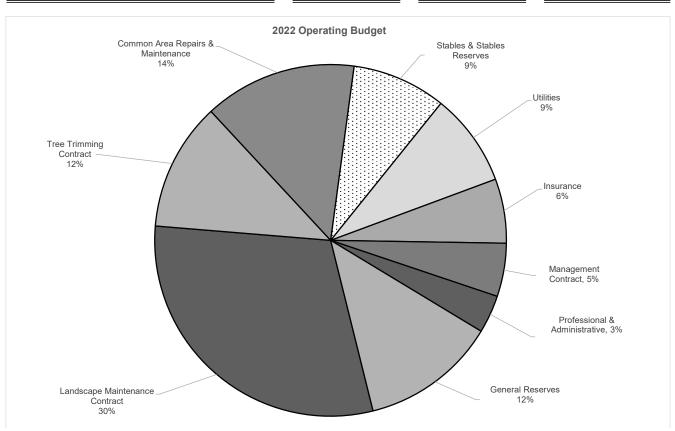

## 2022 Operating Budget

Number of Lots: 134

| Account                                          | Monthly Budget per Lot              | Annual Budget per Lot            | Total Annual<br>Assessments Budget |
|--------------------------------------------------|-------------------------------------|----------------------------------|------------------------------------|
| Assessment Income                                | \$110                               | \$1,320                          | \$176,880                          |
|                                                  | Monthly Budget per Occupied Stall   | Annual Budget per Occupied Stall | Total Annual<br>Stall Fee Budget   |
| Stall Fees Income                                | \$125                               | \$1,500                          | \$3,000                            |
| GENERAL                                          | Monthly Budgeted<br>Expense per Lot | Annual Budgeted Expense per Lot  | Total Annual Budget                |
| Landscape Maintenance Contract                   | \$33.77                             | \$405.22                         | \$54,300                           |
| Tree Trimming Contract                           | \$13.20                             | \$158.37                         | \$21,221                           |
| Common Area Repairs & Maintenance                | \$15.72                             | \$188.63                         | \$25,276                           |
| Utilities                                        | \$9.58                              | \$114.93                         | \$15,400                           |
| Insurance                                        | \$6.61                              | \$79.33                          | \$10,630                           |
| Management Contract                              | \$5.47                              | \$65.67                          | \$8,800                            |
| Professional & Administrative                    | \$3.91                              | \$46.97                          | \$6,294                            |
| Reserves - General                               | \$13.93                             | \$167.21                         | \$22,407                           |
| Subtotal GENERAL                                 | \$102.19                            | \$1,226.33                       | \$164,328                          |
| STABLES                                          |                                     |                                  |                                    |
| Stables Operations - Association Contribution    | \$4.32                              | \$51.88                          | \$6,952                            |
| Stables Reserves - Association Contribution      | \$3.48                              | \$41.79                          | \$5,600                            |
| Stables Operations - Stall Occupant Contribution | \$0.00                              | \$0.00                           | \$3,000                            |
| Subtotal STABLES                                 | \$7.81                              | \$93.67                          | \$15,552                           |
| Grand Total                                      | \$110.00                            | \$1,320.00                       | \$179,880                          |