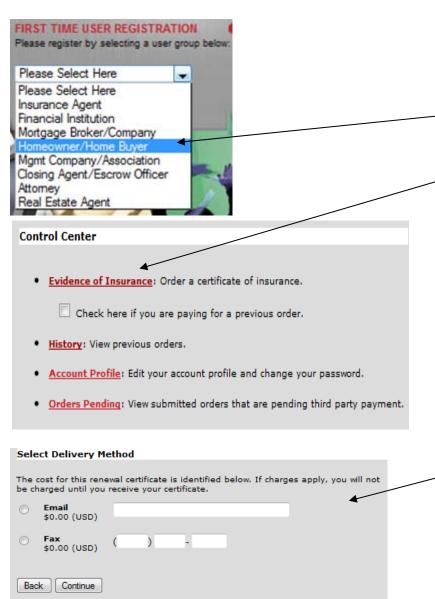

## Renewal Certificate Instructions for Homeowners & Management Co.

- 1. Visit eoidirect.com
- 2. Register as a First Time User
- 3. Log into your account.
- 4. Click on "Evidence of Insurance".
- 5. Search for your condominium name
- 6. Select your association, "Continue".
- 7. Choose the 4<sup>th</sup> option that indicates you received a letter from your lender, "Continue".
- 8. Fill in the Homeowner's last name and loan number, "Continue".
- 9. Fill out all required fields for Homeowner and Lender, "Continue".
- 10. Confirm the order information, "Continue"
- 11. Select delivery method where you would like the certificate sent.