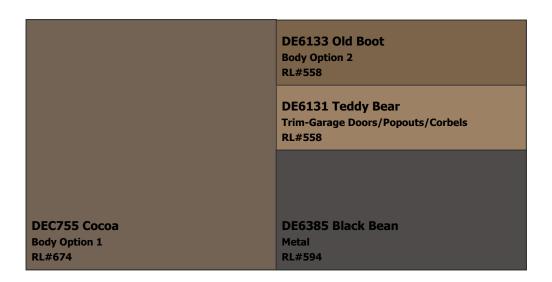

### (888) DE PAINT® dunnedwards.com

**SUBDIVISION:** Approved Color Schemes

**LOCATION:** Gilbert, AZ, 85298

Scheme 6B

DE6146 Lonely Road
Body Option 2
RL#560

DEC757 Rincon Cove
Trim-Garage Doors/Popouts/Corbels
RL#684

Custom Color: Jamaican Earth DE3183
Body Option 1

DE6385 Black Bean
Metal
RL#594