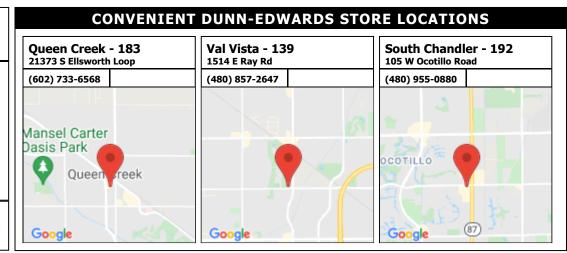

Scheme 12C



#### **NOTES TO HOMEOWNERS:**

**COLOR DISCLAIMER:** These color chips are produced as accurately as possible; however, actual paint colors may vary from these samples and from batch to batch. Paint colors are affected by many factors, including lighting, age, type of finish, type of surface, and adjacent colors. Some colors may require more than one coat for complete coverage. If final color appearance and color matches are critical, paint should be sampled on the actual surface before full application. Application of the paint constitutes acceptance of the color. Dunn-Edwards assumes no responsibility for color after application.

# Courtesy Discount\*

Provide this account number and save up to 37% off LIST PRICE on Dunn-Edwards manufactured paint products.

188531-000



**COLOR USE ADVISORY:** The color schemes presented are based on original color specifications approved by your community. Your community's color standards may have changed. Before undertaking your painting project, it is recommended that you seek approval of your color selections from the appropriate governing body for your community.

### (888) DE PAINT® dunnedwards.com