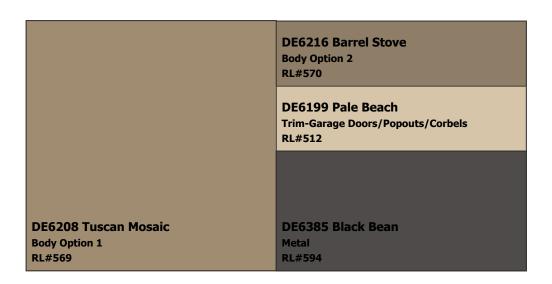

### (888) DE PAINT® dunnedwards.com

**SUBDIVISION:** Approved Color Schemes

**LOCATION:** Gilbert, AZ, 85298

Scheme 2A

DE6207 Egyptian Sand
Body Option 2
RL#569

DE6216 Barrel Stove
Trim-Garage Doors/Popouts/Corbels
RL#570

DEC764 Inside Passage
Body Option 1
RL#620

DE6385 Black Bean
Metal
RL#594