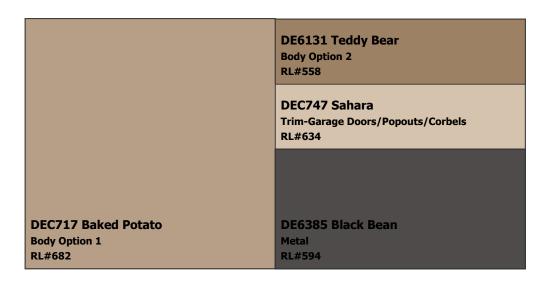

### (888) DE PAINT® dunnedwards.com

**SUBDIVISION:** Approved Color Schemes

**LOCATION:** Gilbert, AZ, 85298

Scheme 5B

DEC767 Riverbed
Body Option 1
RL#635

DE6215 Wooden Peg
Body Option 2
RL#570

DE6216 Barrel Stove
Trim-Garage Doors/Popouts/Corbels
RL#570

DE6385 Black Bean
Metal
RL#594