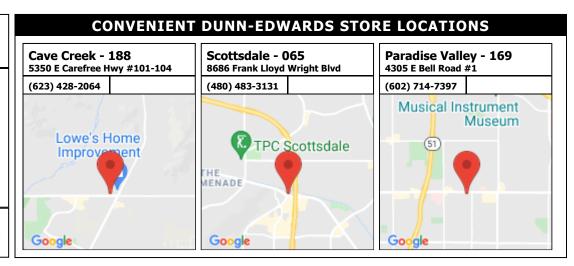

Scheme 4** 



#### **NOTES TO HOMEOWNERS:**

**COLOR DISCLAIMER:** These color chips are produced as accurately as possible; however, actual paint colors may vary from these samples and from batch to batch. Paint colors are affected by many factors, including lighting, age, type of finish, type of surface, and adjacent colors. Some colors may require more than one coat for complete coverage. If final color appearance and color matches are critical, paint should be sampled on the actual surface before full application. Application of the paint constitutes acceptance of the color. Dunn-Edwards assumes no responsibility for color after application.

## Courtesy Discount\*

Provide this account number and save up to 37% off LIST PRICE on Dunn-Edwards manufactured paint products.

188531-000



**COLOR USE ADVISORY:** The color schemes presented are based on original color specifications approved by your community. Your community's color standards may have changed. Before undertaking your painting project, it is recommended that you seek approval of your color selections from the appropriate governing body for your community.

### (888) DE PAINT® dunnedwards.com





**SUBDIVISION:** Sierra Highlands **LOCATION:** Scottsdale, AZ, 85266 **Italian Revival - Scheme 1** 



#### **NOTES TO HOMEOWNERS:**

**COLOR DISCLAIMER:** These color chips are produced as accurately as possible; however, actual paint colors may vary from these samples and from batch to batch. Paint colors are affected by many factors, including lighting, age, type of finish, type of surface, and adjacent colors