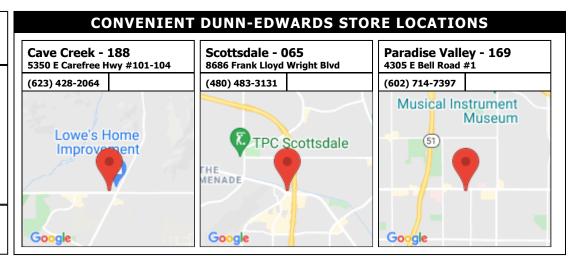

## Courtesy Discount\*

Provide this account number and save up to 37% off LIST PRICE on Dunn-Edwards manufactured paint products.

188531-000

**COLOR USE ADVISORY:** The color schemes presented are based on original color specifications approved by your community. Your community's color standards may have changed. Before undertaking your painting project, it is recommended that you seek approval of your color selections from the appropriate governing body for your community.