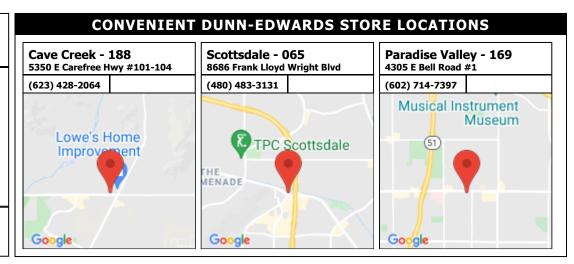

Scheme 3** 



#### **NOTES TO HOMEOWNERS:**

**COLOR DISCLAIMER:** These color chips are produced as accurately as possible; however, actual paint colors may vary from these samples and from batch to batch. Paint colors are affected by many factors, including lighting, age, type of finish, type of surface, and adjacent colors. Some colors may require more than one coat for complete coverage. If final color appearance and color matches are critical, paint should be sampled on the actual surface before full application. Application of the paint constitutes acceptance of the color. Dunn-Edwards assumes no responsibility for color after application.

## Courtesy Discount\*

Provide this account number and save up to 37% off LIST PRICE on Dunn-Edwards manufactured paint products.

188531-000



**COLOR USE ADVISORY:** The color schemes presented are based on original color specifications approved by your community. Your community's color standards may have changed. Before undertaking your painting project, it is recommended that you seek approval of your color selections from the appropriate governing body for your community.

### (888) DE PAINT® dunnedwards.com





**SUBDIVISION:** Sierra Highlands **LOCATION:** Scottsdale, AZ, 85266 **Ranch Hacienda - Scheme 4** 



#### **NOTES TO HOMEOWNERS:**

**COLOR DISCLAIMER:** These color chips are produced as accurately as possible; however, actual paint colors may vary from these samples and from batch to batch. Paint colors are affected by many factors, including lighting, age, type of finish, type of surface, and adjacent colors.