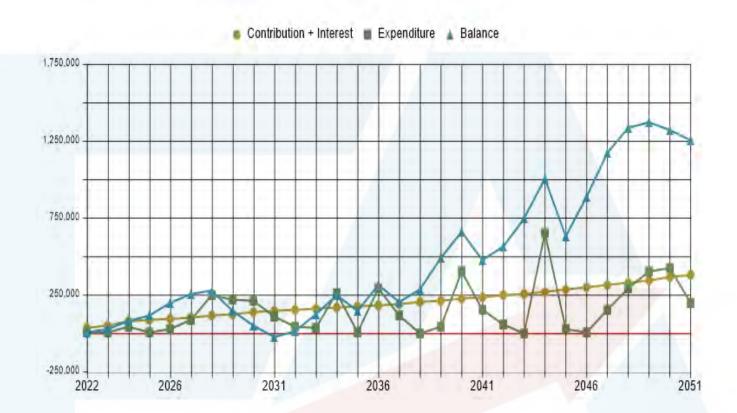

#### Cash Flow - Chart

Analysis Date - January 1, 2022

Inflation:3.00% Investment:0.10% Contribution Factor:0.00% Calc:Future