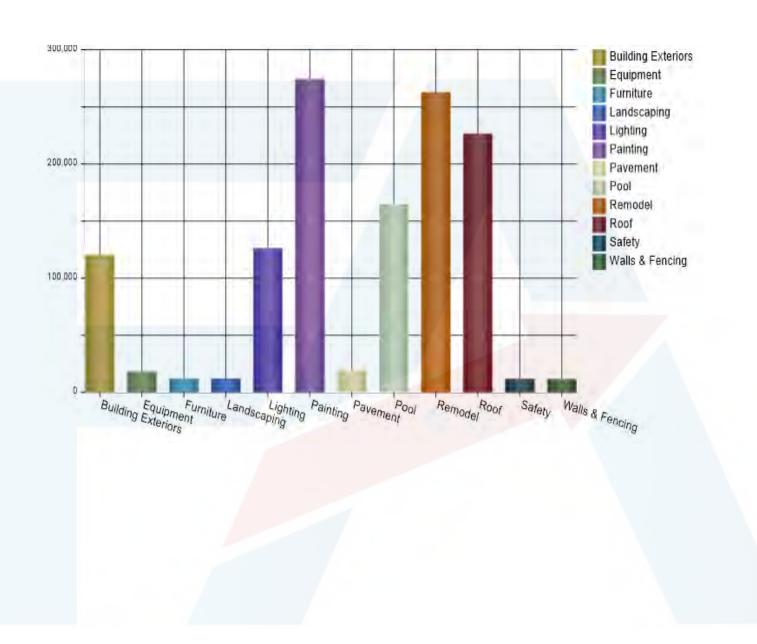

#### Component List - Category - Chart

#### Summary of Major Components

|                    | Estimated    | Estimated   |
|--------------------|--------------|-------------|
|                    | Remaining    | Future      |
|                    | Useful Lives | Replacement |
| Categories         | Years        | Cost        |
| Building Exteriors | 2-9          | 154,557     |
| Equipment          | 2-10         | 21,010      |
| Furniture          | 0- 7         | 12,957      |
| Landscaping        | 1- 2         | 12,463      |
| Lighting           | 12-22        | 232,603     |
| Painting           | 4- 6         | 323,670     |
| Pavement           | 4-8          | 24,412      |
| Pool               | 2- 7         | 201,337     |
| Remodel            | 2-26         | 481,170     |
| Roof               | 2-12         | 304,106     |
| Safety             | 11           | 16,196      |
| Walls & Fencing    | 11           | 15,760      |
|                    | 3            | 1,800,241   |