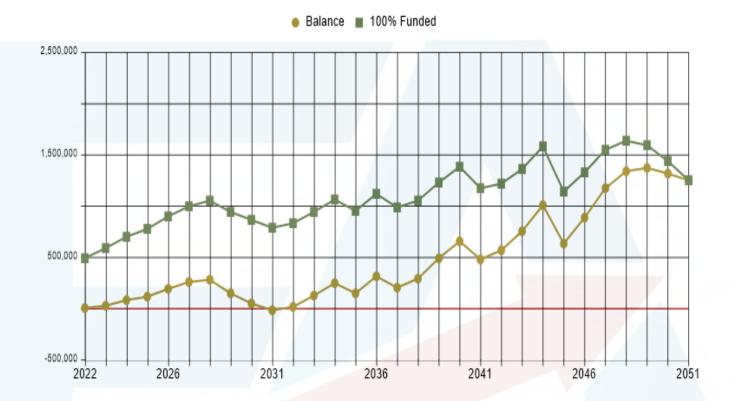

#### Cash Flow - Chart

Analysis Date - January 1, 2022

Inflation:3.00% Investment:0.10% Contribution Factor:0.00% Calc:Future

Replacement reserves are funded at a level of 0.51% as of January 1, 2022 using the inflation adjusted method of calculating percent funded.

The beginning balance of reserve funds was estimated at \$ 2,486, based on information provided by management. The beginning balance of reserve funds was provided by Association management.