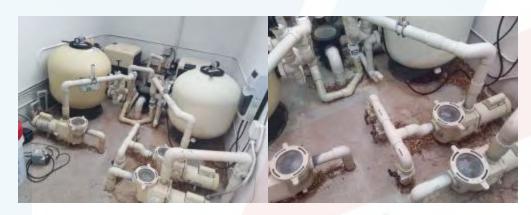

Analysis Date - January 1, 2022

Inflation: 3.00% Investment: 0.10% Contribution Factor: 0.00% Calc: Future

| Component              |               | Service    |             |             |              | Est   | Adj   | Rem   |             |
|------------------------|---------------|------------|-------------|-------------|--------------|-------|-------|-------|-------------|
| Code                   | Location      | Date       | Basis Cost  | Quantity    | Current Cost | Life  | Life  | Life  | Future Cost |
|                        |               |            |             |             |              |       |       |       |             |
| Pool Deck - Resurface  | <u> </u>      |            |             |             |              |       |       |       |             |
| 910-000-0025           | Pool          | 01/01/2012 | \$ 6.50     | 2,350 Sq Ft | \$ 15,275    | 16:00 | 16:00 | 6:00  | \$ 18,239   |
|                        |               |            |             |             | 15,275       |       |       |       | 18,239      |
| Pool Filter - Replace  |               |            |             |             |              |       |       |       |             |
| 920-001-0026           | Pool          | 01/01/2009 | \$ 1,500.00 | 1 Each      | \$ 1,500     | 15:00 | 15:00 | 2:00  | \$ 1,591    |
| 920-002-0026           | Pool          | 01/01/2009 | 1,500.00    | 1 Each      | 1,500        | 15:00 | 15:00 | 2:00  | 1,591       |
|                        |               |            |             |             | 3,000        |       |       |       | 3,182       |
| Pool Furniture - Repla | ace           |            |             |             |              |       |       |       |             |
| 910-000-0027           | Pool          | 01/01/2012 | \$ 6,500.00 | 1 Job       | \$ 6,500     | 10:00 | 10:00 | 0:00  | \$ 6,500    |
|                        |               |            |             |             | 6,500        |       |       |       | 6,500       |
| Pool Heater - Replace  | 1             |            |             |             |              |       |       |       |             |
| 920-001-0028           | Pool          | 01/01/2018 | \$ 3,750.00 | 1 Each      | \$ 3,750     | 8:00  | 8:00  | 4:00  | \$ 4,220    |
| 920-002-0028           | Pool          | 01/01/2017 | 3,750.00    | 1 Each      | 3,750        | 8:00  | 8:00  | 3:00  | 4,097       |
|                        |               |            |             |             | 7,500        |       |       |       | 8,318       |
| Pool Outdoor Shower    | r - Remodel   |            |             |             |              |       |       |       |             |
| 910-000-0029           | Pool          | 01/01/2009 | \$ 30.00    | 110 Sq Ft   | \$ 3,300     | 15:00 | 15:00 | 2:00  | \$ 3,500    |
|                        |               |            |             |             | 3,300        |       |       |       | 3,500       |
| Pool Pumps & Motor     | s - Replace   |            |             |             |              |       |       |       |             |
| 910-000-0030           | Pool          | 01/01/2019 | \$ 5,000.00 | 1 Job       | \$ 5,000     | 10:00 | 10:00 | 7:00  | \$ 6,149    |
|                        |               |            |             |             | 5,000        |       |       |       | 6,149       |
| Pool Restroom - Rem    | odel          |            |             |             |              |       |       |       |             |
| 910-000-0031           | Pool          | 01/01/2009 | \$ 3,500.00 | 2 Each      | \$ 7,000     | 20:00 | 20:00 | 7:00  | \$ 8,609    |
|                        |               |            |             |             | 7,000        |       |       |       | 8,609       |
| Safety Fire Alarm Sys  | tem - Replace |            |             |             | ,            |       |       |       |             |
| 910-000-0032           | Community     | 01/01/2021 | \$ 1,300.00 | 9 Each      | \$ 11,700    | 12:00 | 12:00 | 11:00 | \$ 16,195   |
| 7.0 000 0002           | Sommanity     | 01/01/2021 | Ψ 1,000.00  | , Eddii     | 11,700       | 12.00 | 12.00 | 11.00 | 16,195      |
|                        |               |            |             |             | 11,700       |       |       |       | 10,175      |
|                        |               |            |             |             |              |       |       |       |             |