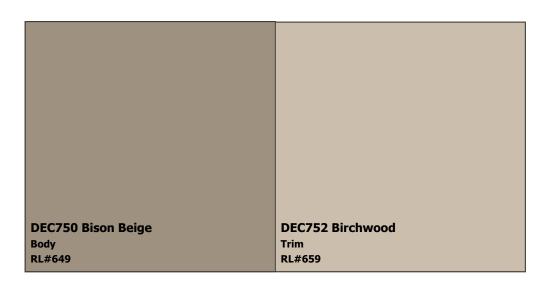

**SUBDIVISION: Belmont** 

LOCATION: Scottsdale, AZ, 85254

Scheme 1

DE6215 Wooden Peg
Trim
RL#570

DE6122 Dry Creek
Body/Pop Out
RL#501

Custom Color:

**NOTES TO HOMEOWNERS:** Colors have been updated to the nearest Perfect Palette color & may not be an exact match. These colors are not recommended for touch-ups; complete repaints only.