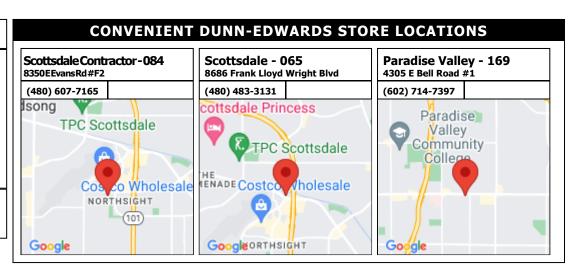

#### **Discount\***

Provide this account number and save up to 37% off LIST PRICE on Dunn-Edwards manufactured paint products.

188531-000

**COLOR USE ADVISORY:** The color schemes presented are based on original color specifications approved by your community. Your community's color standards may have changed. Before undertaking your painting project, it is recommended that you seek approval of your color selections from the appropriate governing body for your community.