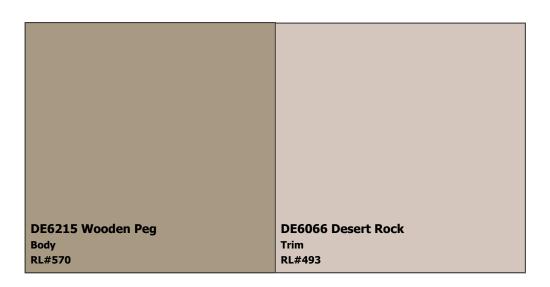

**SUBDIVISION: Belmont** 

LOCATION: Scottsdale, AZ, 85254

Scheme 1

DE6215 Wooden Peg
Trim
RL#570

DE6122 Dry Creek
Body/Pop Out
RL#501

Custom Color:

**NOTES TO HOMEOWNERS:** Colors have been updated to the nearest Perfect Palette color & may not be an exact match. These colors are not recommended for touch-ups; complete repaints only.