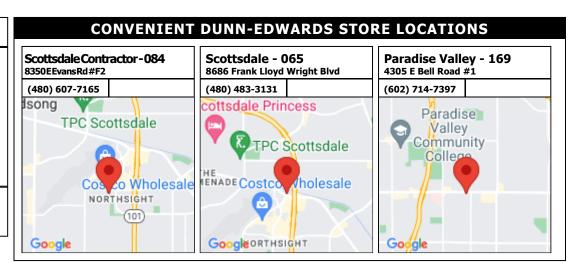

#### **Discount\***

Provide this account number and save up to 37% off LIST PRICE on Dunn-Edwards manufactured paint products.

188531-000

**COLOR USE ADVISORY:** The color schemes presented are based on original color specifications approved by your community. Your community's color standards may have changed. Before undertaking your painting project, it is recommended that you seek approval of your color selections from the appropriate governing body for your community.