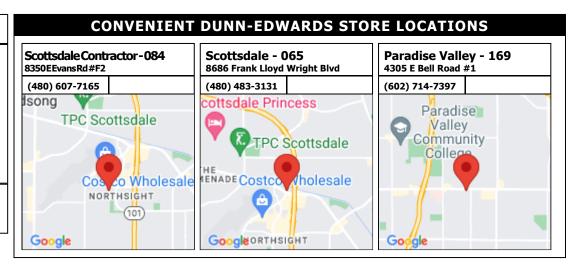

#### **Discount\***

Provide this account number and save up to 37% off LIST PRICE on Dunn-Edwards manufactured paint products.

188531-000

**COLOR USE ADVISORY:** The color schemes presented are based on original color specifications approved by your community. Your community's color standards may have changed. Before undertaking your painting project, it is recommended that you seek approval of your color selections from the appropriate governing body for your community.