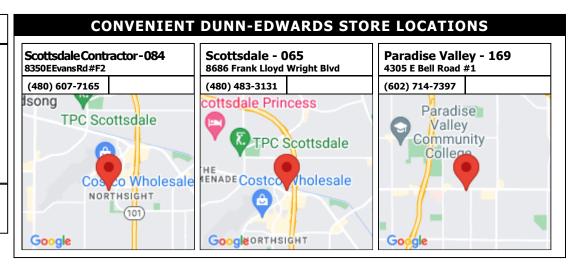

#### **Discount\***

Provide this account number and save up to 37% off LIST PRICE on Dunn-Edwards manufactured paint products.

188531-000

**COLOR USE ADVISORY:** The color schemes presented are based on original color specifications approved by your community. Your community's color standards may have changed. Before undertaking your painting project, it is recommended that you seek approval of your color selections from the appropriate governing body for your community.