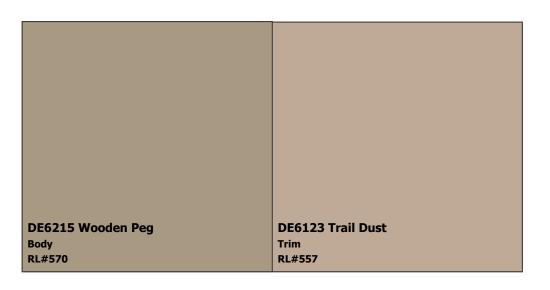

**SUBDIVISION: Belmont** 

LOCATION: Scottsdale, AZ, 85254

Scheme 1

DE6215 Wooden Peg
Trim
RL#570

DE6122 Dry Creek
Body/Pop Out
RL#501

Custom Color:

**NOTES TO HOMEOWNERS:** Colors have been updated to the nearest Perfect Palette color & may not be an exact match. These colors are not recommended for touch-ups; complete repaints only.