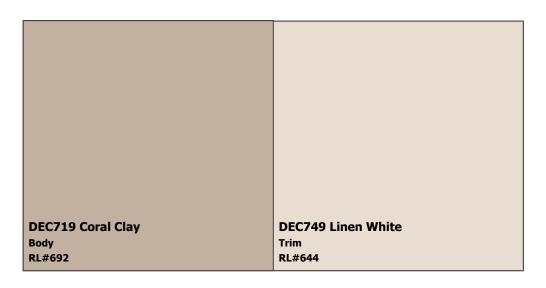

**SUBDIVISION: Belmont** 

LOCATION: Scottsdale, AZ, 85254

Scheme 1

DE6215 Wooden Peg
Trim
RL#570

DE6122 Dry Creek
Body/Pop Out
RL#501

Custom Color:

**NOTES TO HOMEOWNERS:** Colors have been updated to the nearest Perfect Palette color & may not be an exact match. These colors are not recommended for touch-ups; complete repaints only.