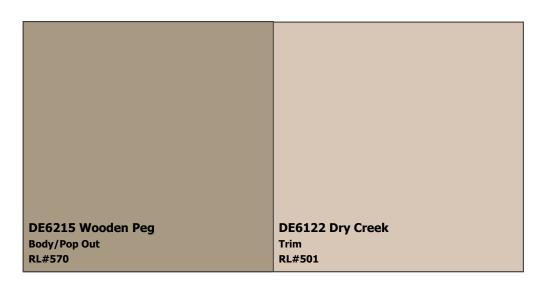

**SUBDIVISION: Belmont** 

LOCATION: Scottsdale, AZ, 85254

Scheme 1

DE6215 Wooden Peg
Trim
RL#570

DE6122 Dry Creek
Body/Pop Out
RL#501

Custom Color:

**NOTES TO HOMEOWNERS:** Colors have been updated to the nearest Perfect Palette color & may not be an exact match. These colors are not recommended for touch-ups; complete repaints only.