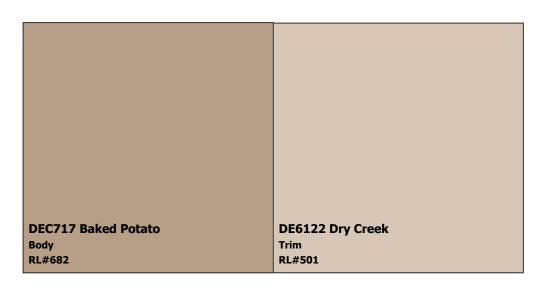

**SUBDIVISION: Belmont** 

LOCATION: Scottsdale, AZ, 85254

Scheme 1

DE6215 Wooden Peg
Trim
RL#570

DE6122 Dry Creek
Body/Pop Out
RL#501

Custom Color:

**NOTES TO HOMEOWNERS:** Colors have been updated to the nearest Perfect Palette color & may not be an exact match. These colors are not recommended for touch-ups; complete repaints only.