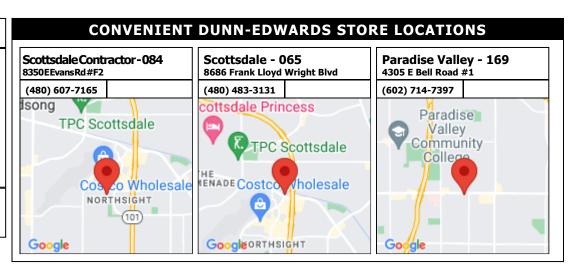

#### **Discount\***

Provide this account number and save up to 37% off LIST PRICE on Dunn-Edwards manufactured paint products.

188531-000

**COLOR USE ADVISORY:** The color schemes presented are based on original color specifications approved by your community. Your community's color standards may have changed. Before undertaking your painting project, it is recommended that you seek approval of your color selections from the appropriate governing body for your community.