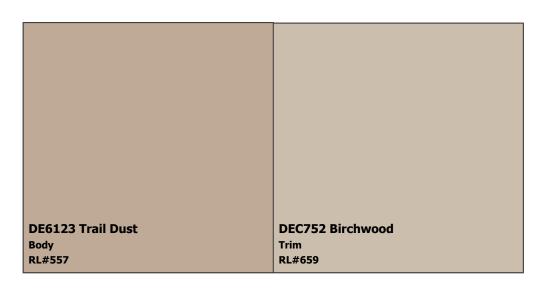

**SUBDIVISION: Belmont** 

LOCATION: Scottsdale, AZ, 85254

Scheme 1

DE6215 Wooden Peg
Trim
RL#570

DE6122 Dry Creek
Body/Pop Out
RL#501

Custom Color:

**NOTES TO HOMEOWNERS:** Colors have been updated to the nearest Perfect Palette color & may not be an exact match. These colors are not recommended for touch-ups; complete repaints only.