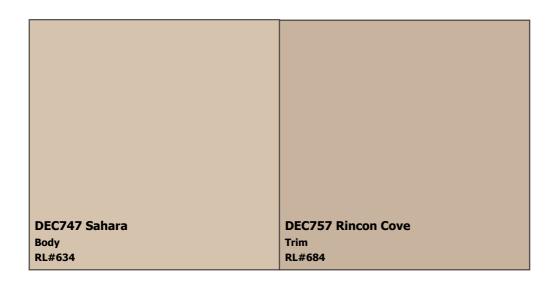

| Google                                         | Google                           | Google SUPERSTITION                    |

**COLOR USE ADVISORY:** The color schemes presented are based on original color specifications approved by your community. Your community's color standards may have changed. Before undertaking your painting project, it is recommended that you seek approval of your color selections from the appropriate governing body for your community.

#### (888) DE PAINT<sup>®</sup> dunnedwards.com

\*Courtesy discount valid at Dunn-Edwards stores only. Offer not valid at Independent Paint Dealer locations, as other discounts may apply.



SUBDIVISION: Enclave at Val Vista Lakes LOCATION: Gilbert, AZ, 85234 Scheme 6



NOTES TO HOMEOWNERS: APPROVED 4/08 Palette has been crossed over from old Dunn Edwards colors

**COLOR DISCLAIMER:** These color chips are produced as accurately as possible; however, actual paint colors may vary from these samples and from batch to batch. Paint colors are affected by many factors, including lighting, age, type of finish, type of surface, and adjacent colors. Some colors may require more than one coat for complete coverage. If final color appearance and color matches are critical, paint should be sampled on the actual surface before full application. Application of the paint constitutes acceptance of the color. Dunn-Edwards assumes no responsibility for color after application.

| Courtesy                                                               | CONVENIENT DUNN-ED