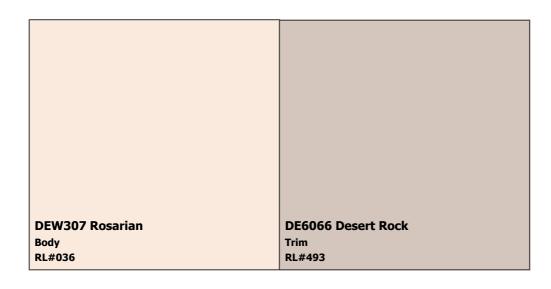

| Google                                         | Google                           | Google SUPERSTITION<br>SPRINGS         |

**COLOR USE ADVISORY:** The color schemes presented are based on original color specifications approved by your community. Your community's color standards may have changed. Before undertaking your painting project, it is recommended that you seek approval of your color selections from the appropriate governing body for your community.

#### (888) DE PAINT<sup>®</sup> dunnedwards.com

\*Courtesy discount valid at Dunn-Edwards stores only. Offer not valid at Independent Paint Dealer locations, as other discounts may apply.



SUBDIVISION: Enclave at Val Vista Lakes LOCATION: Gilbert, AZ, 85234 Scheme 2



NOTES TO HOMEOWNERS: APPROVED 4/08 Palette has been crossed over from old Dunn Edwards colors

**COLOR DISCLAIMER:** These color chips are produced as accurately as possible; however, actual paint colors may vary from these samples and from batch to batch. Paint colors are affected by many factors, including lighting, age, type of finish, type of surface, and adjacent colors. Some colors may require more than one coat for complete coverage. If final color appearance and color matches are critical, paint should be sampled on the actual surface before full application. Application of the paint constitutes acceptance of the color. Dunn-Edwards assumes no responsibility for color after application.

| Courtesy                                                                 | CONVENIENT DUNN-