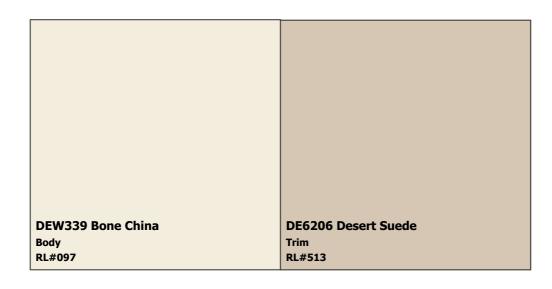

| Google                                         | Google                           | Google SUPERSTITION<br>SPRINGS         |

**COLOR USE ADVISORY:** The color schemes presented are based on original color specifications approved by your community. Your community's color standards may have changed. Before undertaking your painting project, it is recommended that you seek approval of your color selections from the appropriate governing body for your community.

#### (888) DE PAINT<sup>®</sup> dunnedwards.com

\*Courtesy discount valid at Dunn-Edwards stores only. Offer not valid at Independent Paint Dealer locations, as other discounts may apply.



SUBDIVISION: Enclave at Val Vista Lakes LOCATION: Gilbert, AZ, 85234 Scheme 3



NOTES TO HOMEOWNERS: APPROVED 4/08 Palette has been crossed over from old Dunn Edwards colors

**COLOR DISCLAIMER:** These color chips are produced as accurately as possible; however, actual paint colors may vary from these samples and from batch to batch. Paint colors are affected by many factors, including lighting, age, type of finish, type of surface, and adjacent colors. Some colors may require more than one coat for complete coverage. If final color appearance and color matches are critical, paint should be sampled on the actual surface before full application. Application of the paint constitutes acceptance of the color. Dunn-Edwards assumes no responsibility for color after application.

| Courtesy                                                                 | CONVENIENT DUNN-