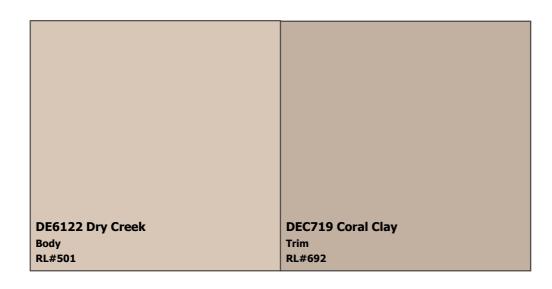

0                                                             | Google                                         | Google                           | Google SUPERSTITION<br>SPRINGS         |

**COLOR USE ADVISORY:** The color schemes presented are based on original color specifications approved by your community. Your community's color standards may have changed. Before undertaking your painting project, it is recommended that you seek approval of your color selections from the appropriate governing body for your community.

#### (888) DE PAINT<sup>®</sup> dunnedwards.com

\*Courtesy discount valid at Dunn-Edwards stores only. Offer not valid at Independent Paint Dealer locations, as other discounts may apply.



SUBDIVISION: Enclave at Val Vista Lakes LOCATION: Gilbert, AZ, 85234 Scheme 8



NOTES TO HOMEOWNERS: APPROVED 4/08 Palette has been crossed over from old Dunn Edwards colors

**COLOR DISCLAIMER:** These color chips are produced as accurately as possible; however, actual paint colors may vary from these samples and from batch to batch. Paint colors are affected by many factors, including lighting, age, type of finish, type of surface, and adjacent colors. Some colors may require more than one coat for complete coverage. If final color appearance and color matches are critical, paint should be sampled on the actual surface before full application. Application of the paint constitutes acceptance of the color. Dunn-Edwards assumes no responsibility for color after application.

| Courtesy                                                               | CONVENIENT DUNN-ED