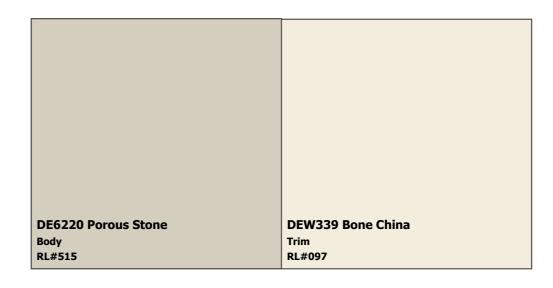

### Scheme 2

- 1. DEW307 Rosarian Body
- 2. DE6066 Desert Rock Trim

### Scheme 11

- 1. DE6220 Porous Stone Body
- 2. DEW339 Bone China Trim