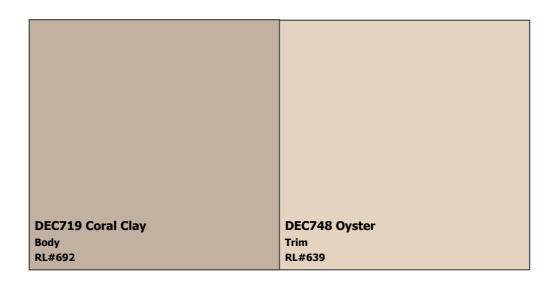

### Scheme 5

- 1. DEC719 Coral Clay Body (was DE3038 Wate
- 2. DEC748 Oyster Trim