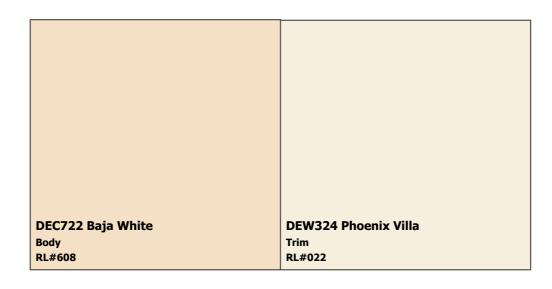

| Google                                         | Google                           | Google SUPERSTITION<br>SPRINGS         |

**COLOR USE ADVISORY:** The color schemes presented are based on original color specifications approved by your community. Your community's color standards may have changed. Before undertaking your painting project, it is recommended that you seek approval of your color selections from the appropriate governing body for your community.

#### (888) DE PAINT<sup>®</sup> dunnedwards.com

\*Courtesy discount valid at Dunn-Edwards stores only. Offer not valid at Independent Paint Dealer locations, as other discounts may apply.



SUBDIVISION: Enclave at Val Vista Lakes LOCATION: Gilbert, AZ, 85234 Scheme 12



NOTES TO HOMEOWNERS: APPROVED 4/08 Palette has been crossed over from old Dunn Edwards colors

**COLOR DISCLAIMER:** These color chips are produced as accurately as possible; however, actual paint colors may vary from these samples and from batch to batch. Paint colors are affected by many factors, including lighting, age, type of finish, type of surface, and adjacent colors. Some colors may require more than one coat for complete coverage. If final color appearance and color matches are critical, paint should be sampled on the actual surface before full application. Application of the paint constitutes acceptance of the color. Dunn-Edwards assumes no responsibility for color after application.

| Courtesy                                                                 | CONVENIENT DUNN-