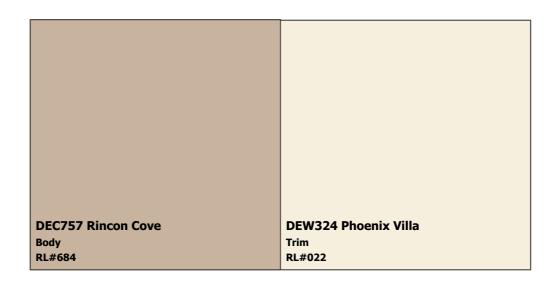

### Scheme 6

- 1. DEC747 Sahara Body
- 2. DEC757 Rincon Cove Trim

### Scheme 7

- 1. DEC757 Rincon Cove Body
- 2. DEC747 Sahara Trim

(the same as before) (was SP513 Sahara)

(was DE3038 Water Oak) (the same as before)

(was SP513 Sahara) (was DE3206 Bag Boy)

(was DE3206 Bag Boy) (was SP513 Sahara)

## Scheme 10

- 1. DEC757 Rincon Cove Body
- 2. DEW324 Phoenix Villa Trim