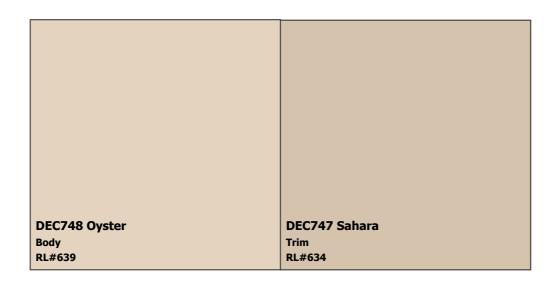

| Google                                         | Google                           | Google SUPERSTITION<br>SPRINGS         |

**COLOR USE ADVISORY:** The color schemes presented are based on original color specifications approved by your community. Your community's color standards may have changed. Before undertaking your painting project, it is recommended that you seek approval of your color selections from the appropriate governing body for your community.

#### (888) DE PAINT<sup>®</sup> dunnedwards.com

\*Courtesy discount valid at Dunn-Edwards stores only. Offer not valid at Independent Paint Dealer locations, as other discounts may apply.



SUBDIVISION: Enclave at Val Vista Lakes LOCATION: Gilbert, AZ, 85234 Scheme 4



NOTES TO HOMEOWNERS: APPROVED 4/08 Palette has been crossed over from old Dunn Edwards colors

**COLOR DISCLAIMER:** These color chips are produced as accurately as possible; however, actual paint colors may vary from these samples and from batch to batch. Paint colors are affected by many factors, including lighting, age, type of finish, type of surface, and adjacent colors. Some colors may require more than one coat for complete coverage. If final color appearance and color matches are critical, paint should be sampled on the actual surface before full application. Application of the paint constitutes acceptance of the color. Dunn-Edwards assumes no responsibility for color after application.

| Courtesy                                                               | CONVENIENT DUNN-ED