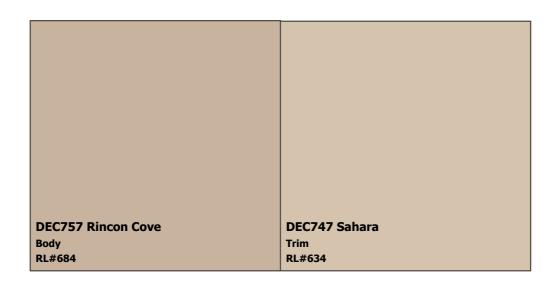

### Scheme 7

- 1. DEC757 Rincon Cove Body
- 2. DEC747 Sahara Trim

(the same as before) (was SP513 Sahara)

(was DE3038 Water Oak) (the same as before)

(was SP513 Sahara) (was DE3206 Bag Boy)

(was DE3206 Bag Boy) (was SP513 Sahara)