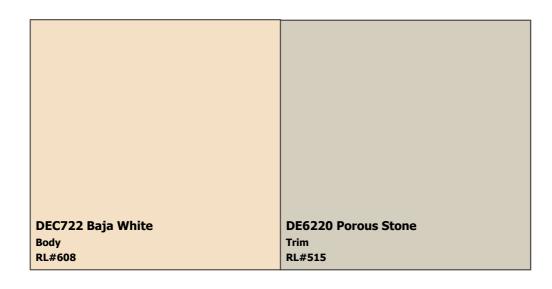

y
- 2. DEC719 Coral Clay Trim

## Scheme 9

- 1. DEC748 Oyster Body
- 2. DEW324 Phoenix Villa Trim

## Scheme 10

- 1. DEC757 Rincon Cove Body
- 2. DEW324 Phoenix Villa Trim

### Scheme 11

- 1. DE6220 Porous Stone Body
- 2. DEW339 Bone China Trim

### Scheme 12

- 1. DEC772 Navajo White Body
- 2. DEW324 Phoenix Villa Trim

### Scheme 13

- 1. DE6066 Desert Rock Body (
- 2. DEW324 Phoenix Villa Trim

(was DE3200 Summit) (was DE3038 Water Oak)

(the same as before) (was SP2750 Phoenix Villa)

(was DE3206 Bag Boy) (was SP2750 Phoenix Villa)

(was DE3172 Gad About) (was DE3174 Bear White)

(was SP60 Navajo White) (was SP2750 Phoenix Villa)

(was DE3037 Rocky Rim) (was SP2750 Phoenix Villa)

Approved Color Palette

SUBDIVISION: Enclave at Val Vista Lakes LOCATION: Gilbert, AZ, 85234 Scheme 1



NOTES TO HOMEOWNERS: APPROVED 4/08 Palette has been crossed over from old Dunn Edwards colors

**COLOR DISCLAIMER:** These color chips are produced as accurately as possible; however, actual paint colors may vary from these samples and from batch to batch. Paint colors are affected by many factors, including lighting, age, type of finish, type of surface, and adjacent colors. Some colors may require more than one coat for complete coverage. If final color appearance and color matches are critical, paint should be sampled on the actual surface before full application. Application of the paint constitutes acceptance of the color. Dunn-Edwards assumes no responsibility for color after application.

| Courtesy                                                                 | CONVENIENT DUNN-