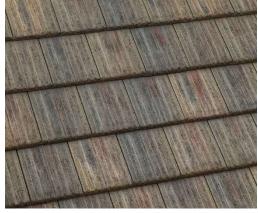

Concrete Tile: 5634 Kings Canyon Blend, Ponderosa Finish (flat), Eagle

Roofing Materials (Color Kings Canyon Blend = A blend of Dark Green with Tan, Red and Black Streaks)

Doors & Trim Bldgs 1,4,5,6: Buffalo Herd DE6056 Evershield Exterior Semi-Gloss