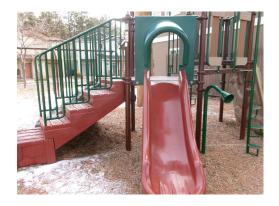

# CEDAR RIDGE AT PRESIDIO HOMEOWNERS ASSOCIATION Asset Summary Report

| Description                                                                                 | 0 5 5 7 7 7 7 7 7 7 7 7 7 7 7 7 7 7 7 7 | A Colorest O A Col | Care Care |    | 10 T. | stretič<br>Qet | idiliko<br>Lidiliko | Quar  |           |
|---------------------------------------------------------------------------------------------|-----------------------------------------|--------------------------------------------------------------------------------------------------------------------------------------------------------------------------------------------------------------------------------------------------------------------------------------------------------------------------------------------------------------------------------------------------------------------------------------------------------------------------------------------------------------------------------------------------------------------------------------------------------------------------------------------------------------------------------------------------------------------------------------------------------------------------------------------------------------------------------------------------------------------------------------------------------------------------------------------------------------------------------------------------------------------------------------------------------------------------------------------------------------------------------------------------------------------------------------------------------------------------------------------------------------------------------------------------------------------------------------------------------------------------------------------------------------------------------------------------------------------------------------------------------------------------------------------------------------------------------------------------------------------------------------------------------------------------------------------------------------------------------------------------------------------------------------------------------------------------------------------------------------------------------------------------------------------------------------------------------------------------------------------------------------------------------------------------------------------------------------------------------------------------------|-----------|----|-------------------------------------------|----------------|---------------------|-------|-----------|
|                                                                                             | <b>Y J</b>                              | <b>Y Y</b>                                                                                                                                                                                                                                                                                                                                                                                                                                                                                                                                                                                                                                                                                                                                                                                                                                                                                                                                                                                                                                                                                                                                                                                                                                                                                                                                                                                                                                                                                                                                                                                                                                                                                                                                                                                                                                                                                                                                                                                                                                                                                                                     |           | ·  | <b>V</b>                                  | •              | ν, σ                |       | Č         |
| Equipment  Backflow Preventer - Replace  Asset ID: 1015  Irrigaiton System - Repair/Replace | 2012<br>1019                            | 2032<br>Unfunded                                                                                                                                                                                                                                                                                                                                                                                                                                                                                                                                                                                                                                                                                                                                                                                                                                                                                                                                                                                                                                                                                                                                                                                                                                                                                                                                                                                                                                                                                                                                                                                                                                                                                                                                                                                                                                                                                                                                                                                                                                                                                                               | 300       | 20 | 0                                         | 8              | 380                 | 1 @   | 300.00    |
| Asset ID: 1019                                                                              |                                         |                                                                                                                                                                                                                                                                                                                                                                                                                                                                                                                                                                                                                                                                                                                                                                                                                                                                                                                                                                                                                                                                                                                                                                                                                                                                                                                                                                                                                                                                                                                                                                                                                                                                                                                                                                                                                                                                                                                                                                                                                                                                                                                                |           |    |                                           |                |                     |       |           |
| Fences & Walls                                                                              |                                         |                                                                                                                                                                                                                                                                                                                                                                                                                                                                                                                                                                                                                                                                                                                                                                                                                                                                                                                                                                                                                                                                                                                                                                                                                                                                                                                                                                                                                                                                                                                                                                                                                                                                                                                                                                                                                                                                                                                                                                                                                                                                                                                                |           |    |                                           |                |                     |       |           |
| Block Walls - Repair/Paint<br>Asset ID: 1004                                                | 2020                                    | 2026                                                                                                                                                                                                                                                                                                                                                                                                                                                                                                                                                                                                                                                                                                                                                                                                                                                                                                                                                                                                                                                                                                                                                                                                                                                                                                                                                                                                                                                                                                                                                                                                                                                                                                                                                                                                                                                                                                                                                                                                                                                                                                                           | 4,500     | 6  | 0                                         | 2              | 4,774               | 1@    | 4,500.00  |
| Metal Fencing - Replace Asset ID: 1013                                                      | 2012                                    | 2052                                                                                                                                                                                                                                                                                                                                                                                                                                                                                                                                                                                                                                                                                                                                                                                                                                                                                                                                                                                                                                                                                                                                                                                                                                                                                                                                                                                                                                                                                                                                                                                                                                                                                                                                                                                                                                                                                                                                                                                                                                                                                                                           | 20,700    | 40 | 0                                         | 28             | 47,360              | 460 @ | 45.00     |
| <b>Grounds Components</b>                                                                   |                                         |                                                                                                                                                                                                                                                                                                                                                                                                                                                                                                                                                                                                                                                                                                                                                                                                                                                                                                                                                                                                                                                                                                                                                                                                                                                                                                                                                                                                                                                                                                                                                                                                                                                                                                                                                                                                                                                                                                                                                                                                                                                                                                                                |           |    |                                           |                |                     |       |           |
| Concrete Components - Repair                                                                | 2028                                    | 2028                                                                                                                                                                                                                                                                                                                                                                                                                                                                                                                                                                                                                                                                                                                                                                                                                                                                                                                                                                                                                                                                                                                                                                                                                                                                                                                                                                                                                                                                                                                                                                                                                                                                                                                                                                                                                                                                                                                                                                                                                                                                                                                           | 3,000     | 5  | 0                                         | 4              | 3,377               | 1@    | 3,000.00  |
| Asset ID: 1005<br>Granite - Replenish<br>Asset ID: 1008                                     | 2019                                    | 2027                                                                                                                                                                                                                                                                                                                                                                                                                                                                                                                                                                                                                                                                                                                                                                                                                                                                                                                                                                                                                                                                                                                                                                                                                                                                                                                                                                                                                                                                                                                                                                                                                                                                                                                                                                                                                                                                                                                                                                                                                                                                                                                           | 6,000     | 8  | 0                                         | 3              | 6,556               | 30 @  | 200.00    |
| Tree - Removal/Replace<br>Asset ID: 1018                                                    | 2019                                    | 2029                                                                                                                                                                                                                                                                                                                                                                                                                                                                                                                                                                                                                                                                                                                                                                                                                                                                                                                                                                                                                                                                                                                                                                                                                                                                                                                                                                                                                                                                                                                                                                                                                                                                                                                                                                                                                                                                                                                                                                                                                                                                                                                           | 5,000     | 10 | 0                                         | 5              | 5,796               | 1@    | 5,000.00  |
| Mailboxes                                                                                   |                                         |                                                                                                                                                                                                                                                                                                                                                                                                                                                                                                                                                                                                                                                                                                                                                                                                                                                                                                                                                                                                                                                                                                                                                                                                                                                                                                                                                                                                                                                                                                                                                                                                                                                                                                                                                                                                                                                                                                                                                                                                                                                                                                                                |           |    |                                           |                |                     |       |           |
| Mailboxes - Replace<br>Asset ID: 1007                                                       | 2012                                    | 2042                                                                                                                                                                                                                                                                                                                                                                                                                                                                                                                                                                                                                                                                                                                                                                                                                                                                                                                                                                                                                                                                                                                                                                                                                                                                                                                                                                                                                                                                                                                                                                                                                                                                                                                                                                                                                                                                                                                                                                                                                                                                                                                           | 7,600     | 30 | 0                                         | 18             | 12,938              | 4 @   | 1,900.00  |
| Painting                                                                                    |                                         |                                                                                                                                                                                                                                                                                                                                                                                                                                                                                                                                                                                                                                                                                                                                                                                                                                                                                                                                                                                                                                                                                                                                                                                                                                                                                                                                                                                                                                                                                                                                                                                                                                                                                                                                                                                                                                                                                                                                                                                                                                                                                                                                |           |    |                                           |                |                     |       |           |
| Curbing - Paint<br>Asset ID: 1016                                                           | 2021                                    | 2024                                                                                                                                                                                                                                                                                                                                                                                                                                                                                                                                                                                                                                                                                                                                                                                                                                                                                                                                                                                                                                                                                                                                                                                                                                                                                                                                                                                                                                                                                                                                                                                                                                                                                                                                                                                                                                                                                                                                                                                                                                                                                                                           | 2,500     | 3  | 0                                         | 0              | 2,500               | 1@    | 2,500.00  |
| Metal Fencing - Paint Asset ID: 1014                                                        | 2012                                    | 2024                                                                                                                                                                                                                                                                                                                                                                                                                                                                                                                                                                                                                                                                                                                                                                                                                                                                                                                                                                                                                                                                                                                                                                                                                                                                                                                                                                                                                                                                                                                                                                                                                                                                                                                                                                                                                                                                                                                                                                                                                                                                                                                           | 3,000     | 5  | 0                                         | 0              | 3,000               | 1@    | 3,000.00  |
| Park                                                                                        |                                         |                                                                                                                                                                                                                                                                                                                                                                                                                                                                                                                                                                                                                                                                                                                                                                                                                                                                                                                                                                                                                                                                                                                                                                                                                                                                                                                                                                                                                                                                                                                                                                                                                                                                                                                                                                                                                                                                                                                                                                                                                                                                                                                                |           |    |                                           |                |                     |       |           |
| <b>Bench and Trash Receptacle - Replace</b><br>Asset ID: 1017                               | 2012                                    | 2024                                                                                                                                                                                                                                                                                                                                                                                                                                                                                                                                                                                                                                                                                                                                                                                                                                                                                                                                                                                                                                                                                                                                                                                                                                                                                                                                                                                                                                                                                                                                                                                                                                                                                                                                                                                                                                                                                                                                                                                                                                                                                                                           | 4,200     | 10 | 0                                         | 0              | 4,200               | 1@    | 4,200.00  |
| Playstation & Swing - Repairs<br>Asset ID: 1020                                             | 2017                                    | 2024                                                                                                                                                                                                                                                                                                                                                                                                                                                                                                                                                                                                                                                                                                                                                                                                                                                                                                                                                                                                                                                                                                                                                                                                                                                                                                                                                                                                                                                                                                                                                                                                                                                                                                                                                                                                                                                                                                                                                                                                                                                                                                                           | 6,200     | 6  | 0                                         | 0              | 6,200               | 1@    | 6,200.00  |
| Playstation - Replace Asset ID: 1011                                                        | 2017                                    | 2047                                                                                                                                                                                                                                                                                                                                                                                                                                                                                                                                                                                                                                                                                                                                                                                                                                                                                                                                                                                                                                                                                                                                                                                                                                                                                                                                                                                                                                                                                                                                                                                                                                                                                                                                                                                                                                                                                                                                                                                                                                                                                                                           | 36,000    | 30 | 0                                         | 23             | 71,049              | 1@    | 36,000.00 |
| Swin Set - Replace                                                                          | 2012                                    | 2032                                                                                                                                                                                                                                                                                                                                                                                                                                                                                                                                                                                                                                                                                                                                                                                                                                                                                                                                                                                                                                                                                                                                                                                                                                                                                                                                                                                                                                                                                                                                                                                                                                                                                                                                                                                                                                                                                                                                                                                                                                                                                                                           | 4,000     | 20 | 0                                         | 8              | 5,067               | 1@    | 4,000.00  |
| Asset ID: 1012<br>Wood Chips - Replenish<br>Asset ID: 1010                                  | 2020                                    | 2025                                                                                                                                                                                                                                                                                                                                                                                                                                                                                                                                                                                                                                                                                                                                                                                                                                                                                                                                                                                                                                                                                                                                                                                                                                                                                                                                                                                                                                                                                                                                                                                                                                                                                                                                                                                                                                                                                                                                                                                                                                                                                                                           | 1,300     | 5  | 0                                         | 1              | 1,339               | 20 @  | 65.00     |
| Signs                                                                                       |                                         |                                                                                                                                                                                                                                                                                                                                                                                                                                                                                                                                                                                                                                                                                                                                                                                                                                                                                                                                                                                                                                                                                                                                                                                                                                                                                                                                                                                                                                                                                                                                                                                                                                                                                                                                                                                                                                                                                                                                                                                                                                                                                                                                |           |    |                                           |                |                     |       |           |
| Street Signs - Replace<br>Asset ID: 1001                                                    | 2012                                    | 2032                                                                                                                                                                                                                                                                                                                                                                                                                                                                                                                                                                                                                                                                                                                                                                                                                                                                                                                                                                                                                                                                                                                                                                                                                                                                                                                                                                                                                                                                                                                                                                                                                                                                                                                                                                                                                                                                                                                                                                                                                                                                                                                           | 8,400     | 20 | 0                                         | 8              | 10,641              | 21 @  | 400.00    |