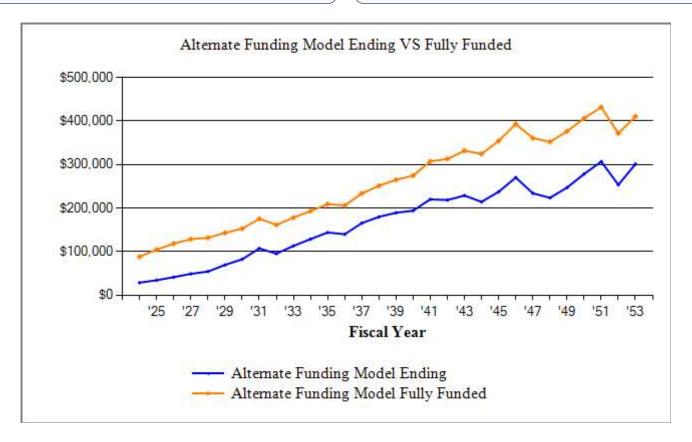

#### CEDAR RIDGE AT PRESIDIO HOMEOWNERS ASSOCIATION Alternate Funding Model Projection

Beginning Balance: \$54,921

| υ    | , ,     |              |          |              | Projected | Fully    |         |
|------|---------|--------------|----------|--------------|-----------|----------|---------|
|      | Current | Annual       | Annual   | Annual       | Ending    | Funded   | Percent |
| Year | Cost    | Contribution | Interest | Expenditures | Reserves  | Reserves | Funded  |
|      |         |              |          | -            |           |          |         |
| 2024 | 272,270 | 1,500        | 281      | 27,720       | 28,982    | 88,459   | 33%     |
| 2025 | 280,438 | 6,500        | 313      | 1,339        | 34,456    | 104,865  | 33%     |
| 2026 | 288,851 | 11,500       | 361      | 4,774        | 41,543    | 118,678  | 35%     |
| 2027 | 297,517 | 16,500       | 414      | 9,288        | 49,169    | 128,724  | 38%     |
| 2028 | 306,442 | 21,500       | 443      | 16,680       | 54,432    | 131,940  | 41%     |
| 2029 | 315,636 | 24,000       | 584      | 9,274        | 69,742    | 143,376  | 49%     |
| 2030 | 325,105 | 24,000       | 711      | 11,941       | 82,512    | 152,919  | 54%     |
| 2031 | 334,858 | 24,000       | 959      |              | 107,471   | 175,574  | 61%     |
| 2032 | 344,903 | 24,000       | 841      | 36,762       | 95,550    | 161,586  | 59%     |
| 2033 | 355,251 | 24,000       | 1,018    | 7,176        | 113,392   | 178,210  | 64%     |
| 2034 | 365,908 | 24,000       | 1,172    | 9,676        | 128,889   | 193,332  | 67%     |
| 2035 | 376,885 | 24,000       | 1,324    | 10,105       | 144,107   | 209,059  | 69%     |
| 2036 | 388,192 | 24,000       | 1,284    | 29,257       | 140,135   | 206,142  | 68%     |
| 2037 | 399,838 | 24,000       | 1,538    |              | 165,673   | 233,899  | 71%     |
| 2038 | 411,833 | 24,000       | 1,681    | 11,344       | 180,009   | 251,452  | 72%     |
| 2039 | 424,188 | 24,000       | 1,774    | 16,359       | 189,425   | 265,033  | 71%     |
| 2040 | 436,913 | 24,000       | 1,822    | 21,054       | 194,193   | 274,873  | 71%     |
| 2041 | 450,021 | 24,000       | 2,081    |              | 220,275   | 307,400  | 72%     |
| 2042 | 463,521 | 24,000       | 2,064    | 27,750       | 218,589   | 313,049  | 70%     |
| 2043 | 477,427 | 24,000       | 2,168    | 15,782       | 228,976   | 331,945  | 69%     |
| 2044 | 491,750 | 25,920       | 2,014    | 42,480       | 214,430   | 324,682  | 66%     |
| 2045 | 506,502 | 27,994       | 2,235    | 7,069        | 237,590   | 354,470  | 67%     |
| 2046 | 521,697 | 30,233       | 2,551    |              | 270,374   | 393,252  | 69%     |
| 2047 | 537,348 | 32,652       | 2,180    | 71,049       | 234,157   | 360,862  | 65%     |
| 2048 | 553,469 | 35,264       | 2,064    | 47,811       | 223,673   | 352,304  | 63%     |
| 2049 | 570,073 | 38,085       | 2,286    | 16,750       | 247,293   | 376,379  | 66%     |
| 2050 | 587,175 | 41,132       | 2,582    | 12,508       | 278,499   | 406,468  | 69%     |
| 2051 | 604,790 | 44,422       | 2,849    | 18,881       | 306,890   | 431,846  | 71%     |
| 2052 | 622,934 | 47,976       | 2,304    | 103,460      | 253,710   | 371,848  | 68%     |
| 2053 | 641,622 | 51,814       | 2,759    | 7,070        | 301,214   | 410,341  | 73%     |