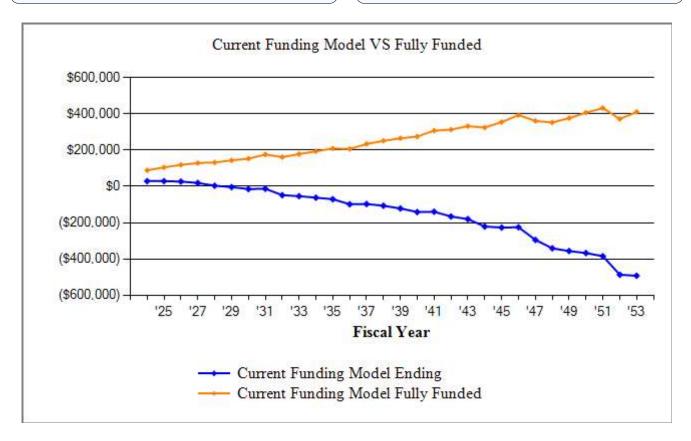

#### CEDAR RIDGE AT PRESIDIO HOMEOWNERS ASSOCIATION Current Assessment Funding Model Projection

Beginning Balance: \$54,921

| 269  | S Baranee. We | .,,,,,,,,,,,,,,,,,,,,,,,,,,,,,,,,,,,,,, |          |              | Projected | Fully    |         |
|------|---------------|-----------------------------------------|----------|--------------|-----------|----------|---------|
|      | Current       | Annual                                  | Annual   | Annual       | Ending    | Funded   | Percent |
| Year | Cost          | Contribution                            | Interest | Expenditures | Reserves  | Reserves | Funded  |
|      |               |                                         |          | 1            |           |          |         |
| 2024 | 272,270       | 1,500                                   | 281      | 27,720       | 28,982    | 88,459   | 33%     |
| 2025 | 280,438       | 1,500                                   | 286      | 1,339        | 29,429    | 104,865  | 28%     |
| 2026 | 288,851       | 1,500                                   | 256      | 4,774        | 26,411    | 118,678  | 22%     |
| 2027 | 297,517       | 1,500                                   | 180      | 9,288        | 18,803    | 128,724  | 15%     |
| 2028 | 306,442       | 1,500                                   | 29       | 16,680       | 3,652     | 131,940  | 3%      |
| 2029 | 315,636       | 1,500                                   |          | 9,274        | -4,122    | 143,376  |         |
| 2030 | 325,105       | 1,500                                   |          | 11,941       | -14,562   | 152,919  |         |
| 2031 | 334,858       | 1,500                                   |          |              | -13,062   | 175,574  |         |
| 2032 | 344,903       | 1,500                                   |          | 36,762       | -48,324   | 161,586  |         |
| 2033 | 355,251       | 1,500                                   |          | 7,176        | -54,000   | 178,210  |         |
| 2034 | 365,908       | 1,500                                   |          | 9,676        | -62,176   | 193,332  |         |
| 2035 | 376,885       | 1,500                                   |          | 10,105       | -70,781   | 209,059  |         |
| 2036 | 388,192       | 1,500                                   |          | 29,257       | -98,538   | 206,142  |         |
| 2037 | 399,838       | 1,500                                   |          |              | -97,038   | 233,899  |         |
| 2038 | 411,833       | 1,500                                   |          | 11,344       | -106,882  | 251,452  |         |
| 2039 | 424,188       | 1,500                                   |          | 16,359       | -121,741  | 265,033  |         |
| 2040 | 436,913       | 1,500                                   |          | 21,054       | -141,295  | 274,873  |         |
| 2041 | 450,021       | 1,500                                   |          |              | -139,795  | 307,400  |         |
| 2042 | 463,521       | 1,500                                   |          | 27,750       | -166,044  | 313,049  |         |
| 2043 | 477,427       | 1,500                                   |          | 15,782       | -180,326  | 331,945  |         |
| 2044 | 491,750       | 1,500                                   |          | 42,480       | -221,306  | 324,682  |         |
| 2045 | 506,502       | 1,500                                   |          | 7,069        | -226,875  | 354,470  |         |
| 2046 | 521,697       | 1,500                                   |          |              | -225,375  | 393,252  |         |
| 2047 | 537,348       | 1,500                                   |          | 71,049       | -294,924  | 360,862  |         |
| 2048 | 553,469       | 1,500                                   |          | 47,811       | -341,235  | 352,304  |         |
| 2049 | 570,073       | 1,500                                   |          | 16,750       | -356,485  | 376,379  |         |
| 2050 | 587,175       | 1,500                                   |          | 12,508       | -367,494  | 406,468  |         |
| 2051 | 604,790       | 1,500                                   |          | 18,881       | -384,875  | 431,846  |         |
| 2052 | 622,934       | 1,500                                   |          | 103,460      | -486,835  | 371,848  |         |
| 2053 | 641,622       | 1,500                                   |          | 7,070        | -492,404  | 410,341  |         |