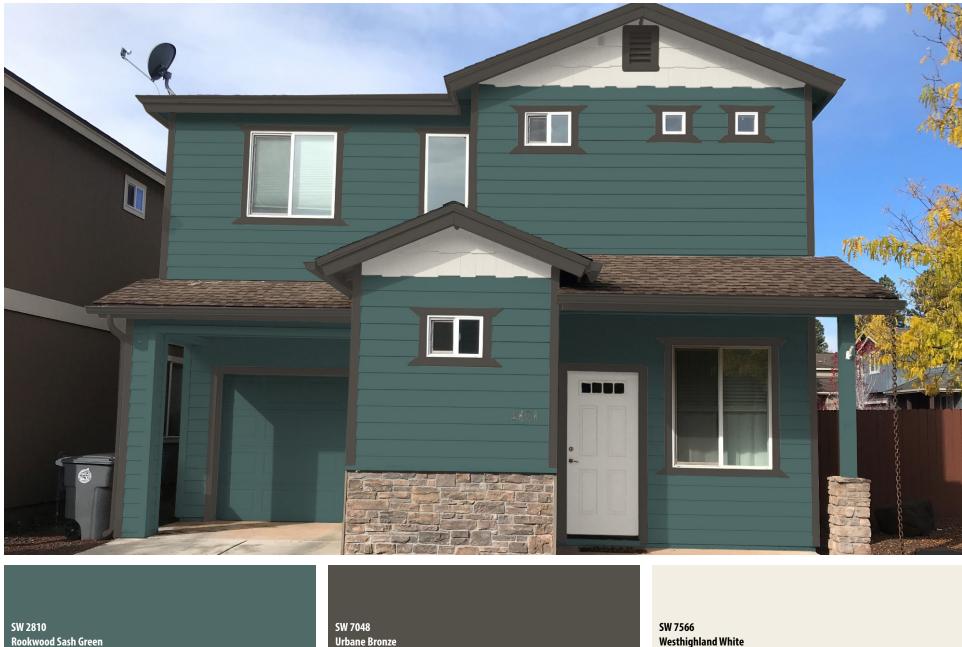

#### COTTAGES AT CEDAR RIDGE

Scheme Twelve

Rookwood Sash Green

Body

Trim

Accents & Front Door

The digitized image(s) shown approximate actual paint colors as closely as possible. Colors may vary due to viewing equipment, lighting conditions and printers. The Cover The Earth logo and the Sherwin-Williams logo are trademarks owned or licensed by The Sherwin-Williams Company. © 2016 The Sherwin-Williams Company. CMD 24-04-0558-FTP (02/2024)

### COTTAGES AT CEDAR RIDGE