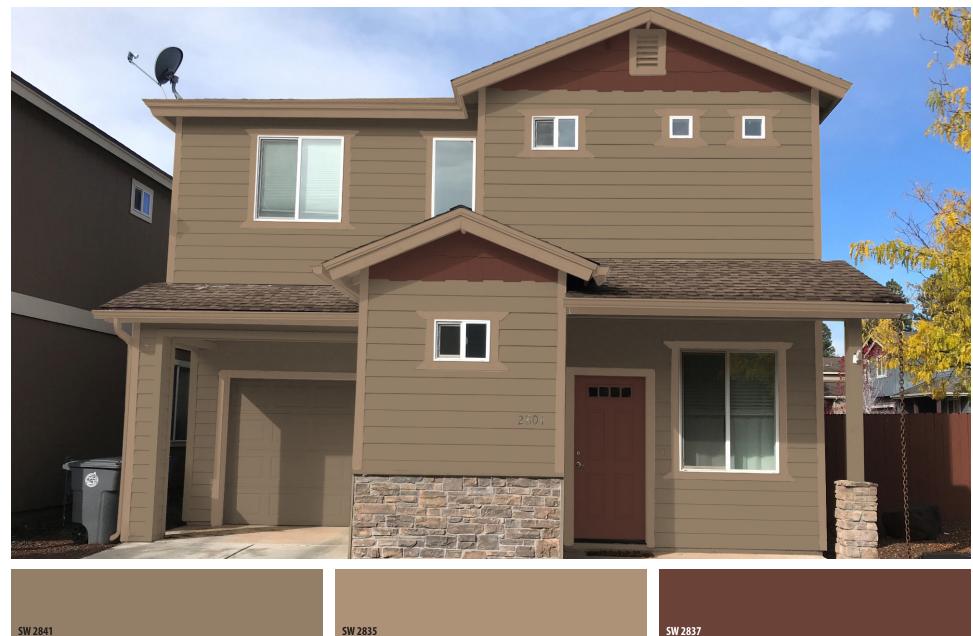

| SW 7534               | SW 6145                 | SW 7702                 |
|-----------------------|-------------------------|-------------------------|
| SW 7534<br>Outerbanks | SW 6145<br>Thatch Brown | SW 7702<br>Spiced Cider |
| Body                  | Trim                    | Accents & Front Door    |

The digitized image(s) shown approximate actual paint colors as closely as possible. Colors may vary due to viewing equipment, lighting conditions and printers. The Cover The Earth logo and the Sherwin-Williams logo are trademarks owned or licensed by The Sherwin-Williams Company. © 2016 The Sherwin-Williams Company. CMD 24-04-0232-FTP (01/2024)