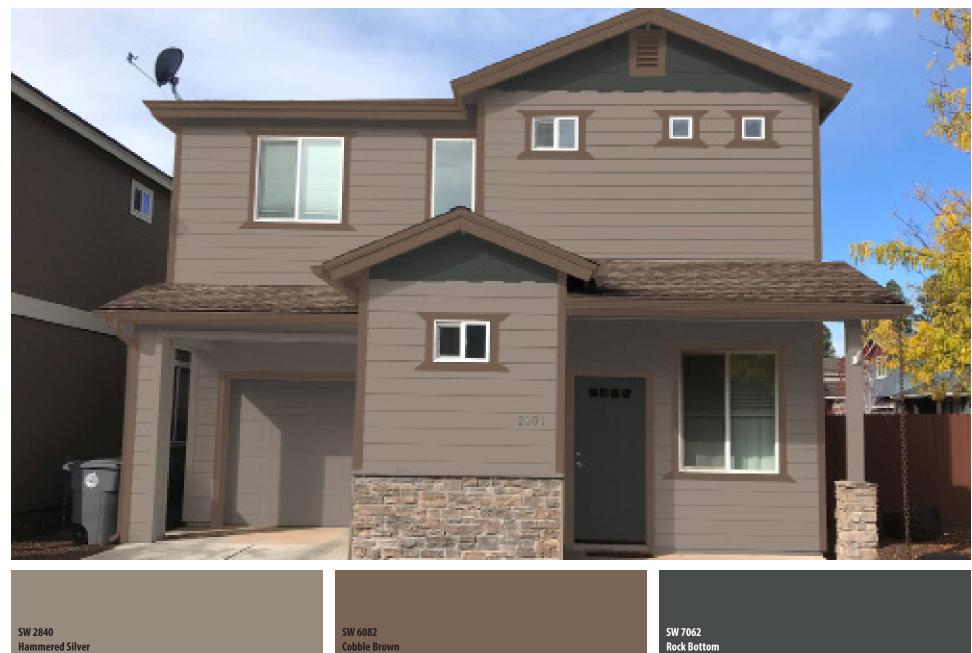

#### Scheme Four

| Weathered Shi | n |
|---------------|---|
|---------------|---|

ale

Body

**Craftsman Brown** 

Trim

Accents & Front Door

Aurora Brown