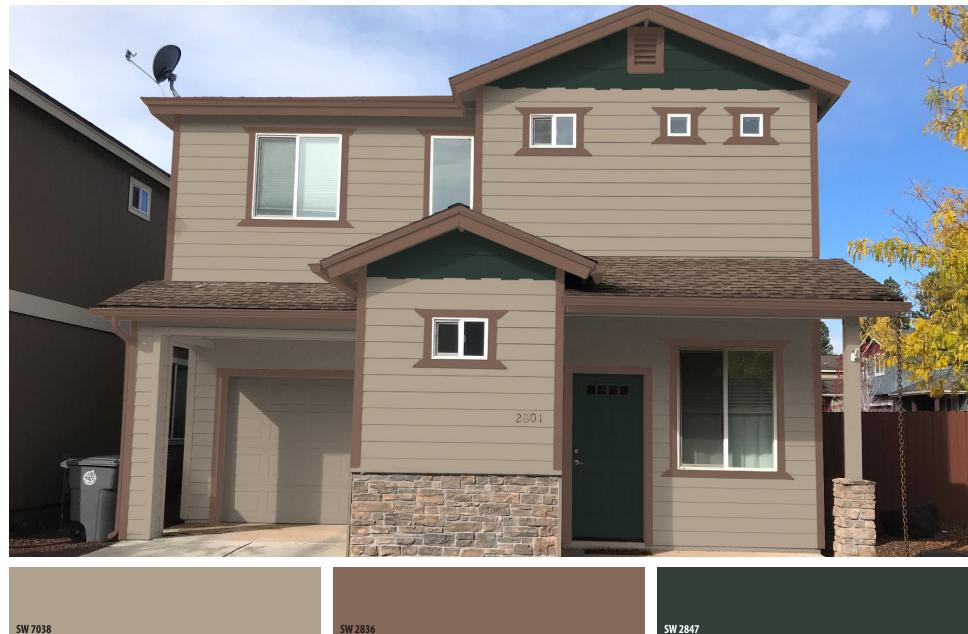

#### Scheme Four

| Weathered Shi | n |
|---------------|---|
|---------------|---|

ale

Body

**Craftsman Brown** 

Trim

Accents & Front Door

Aurora Brown