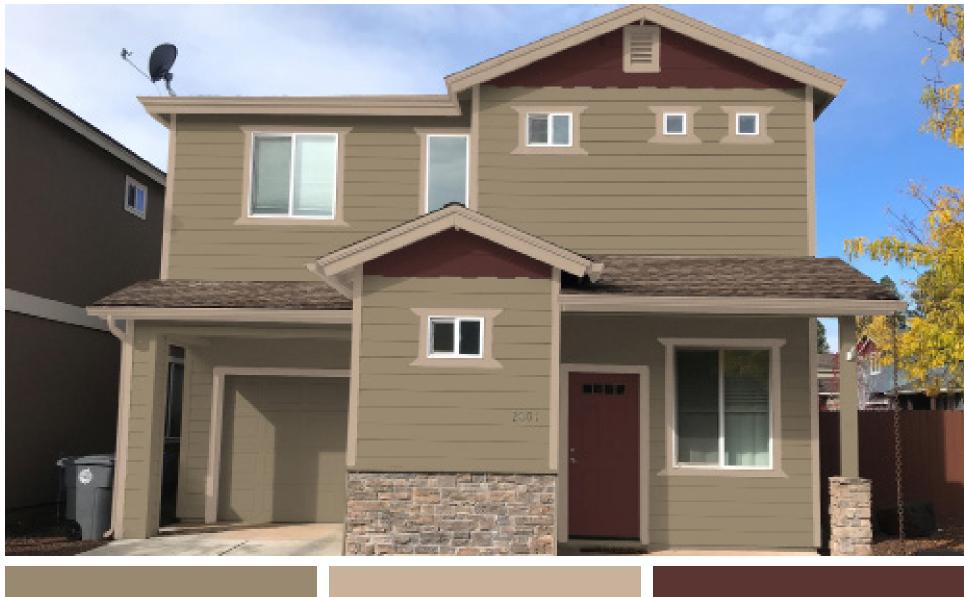

Scheme Three

| SW 6145      | SW 9109       | SW 7593              |
|--------------|---------------|----------------------|
| Thatch Brown | Natural Linen | Rustic Red           |
| Body         | Trim          | Accents & Front Door |

The digitized image(s) shown approximate actual paint colors as closely as possible. Colors may vary due to viewing equipment, lighting conditions and printers. The Cover The Earth logo and the Sherwin-Williams logo are trademarks owned or licensed by The Sherwin-Williams Company. © 2016 The Sherwin-Williams Company. CMD 24-04-0232-FTP (01/2024)