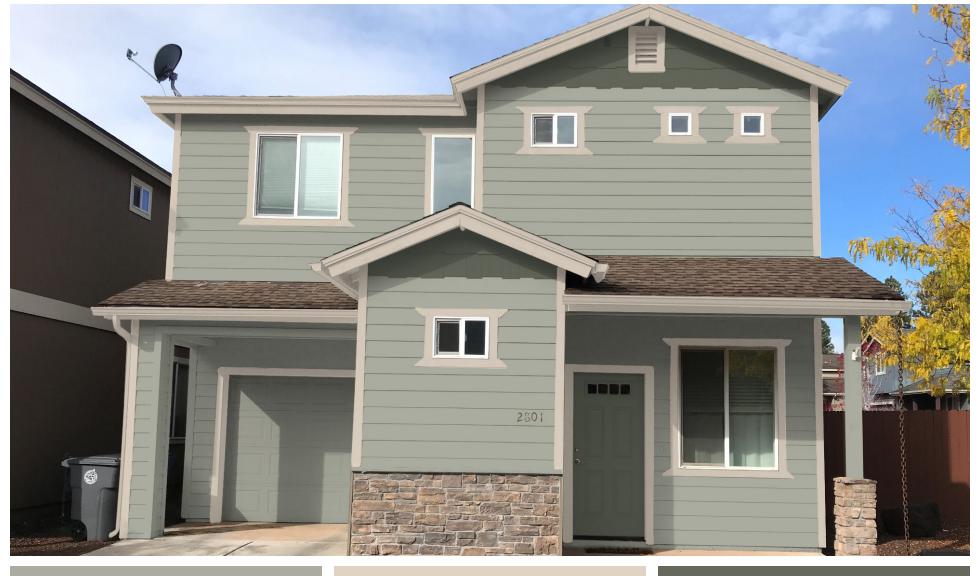

Scheme Three

| SW 6145      | SW 9109       | SW 7593              |
|--------------|---------------|----------------------|
| Thatch Brown | Natural Linen | Rustic Red           |
| Body         | Trim          | Accents & Front Door |

The digitized image(s) shown approximate actual paint colors as closely as possible. Colors may vary due to viewing equipment, lighting conditions and printers. The Cover The Earth logo and the Sherwin-Williams logo are trademarks owned or licensed by The Sherwin-Williams Company. © 2016 The Sherwin-Williams Company. CMD 24-04-0232-FTP (01/2024)