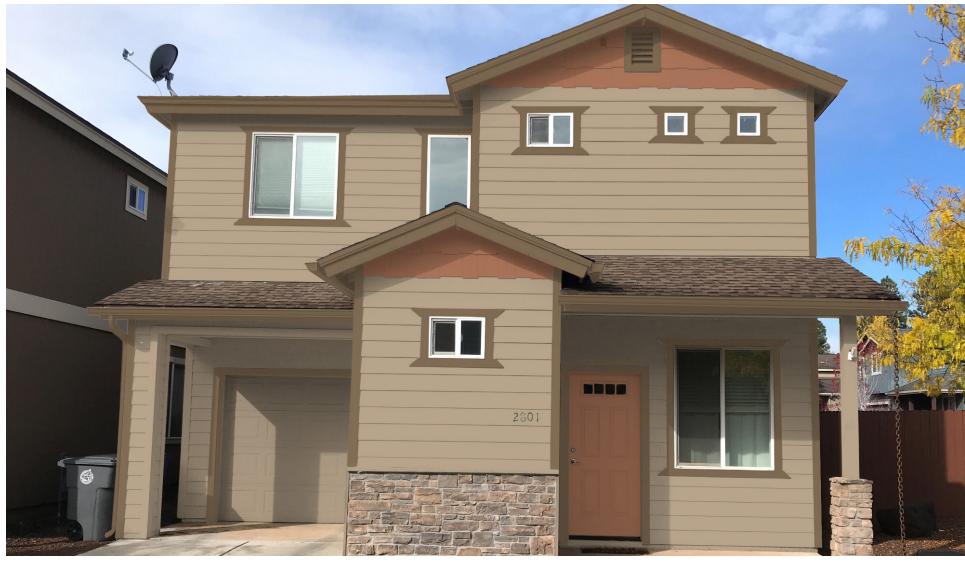

| SW 7534               | SW 6145                 | SW 7702                 |
|-----------------------|-------------------------|-------------------------|
| SW 7534<br>Outerbanks | SW 6145<br>Thatch Brown | SW 7702<br>Spiced Cider |
| Body                  | Trim                    | Accents & Front Door    |

The digitized image(s) shown approximate actual paint colors as closely as possible. Colors may vary due to viewing equipment, lighting conditions and printers. The Cover The Earth logo and the Sherwin-Williams logo are trademarks owned or licensed by The Sherwin-Williams Company. © 2016 The Sherwin-Williams Company. CMD 24-04-0232-FTP (01/2024)