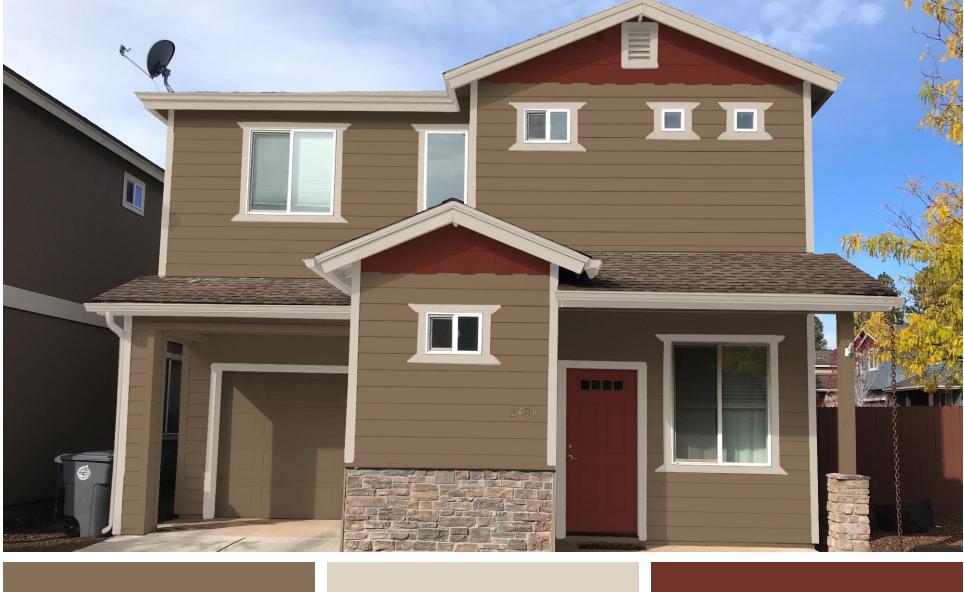

#### Scheme Four

| Weathered Shi | n |
|---------------|---|
|---------------|---|

ale

Body

**Craftsman Brown** 

Trim

Accents & Front Door

Aurora Brown