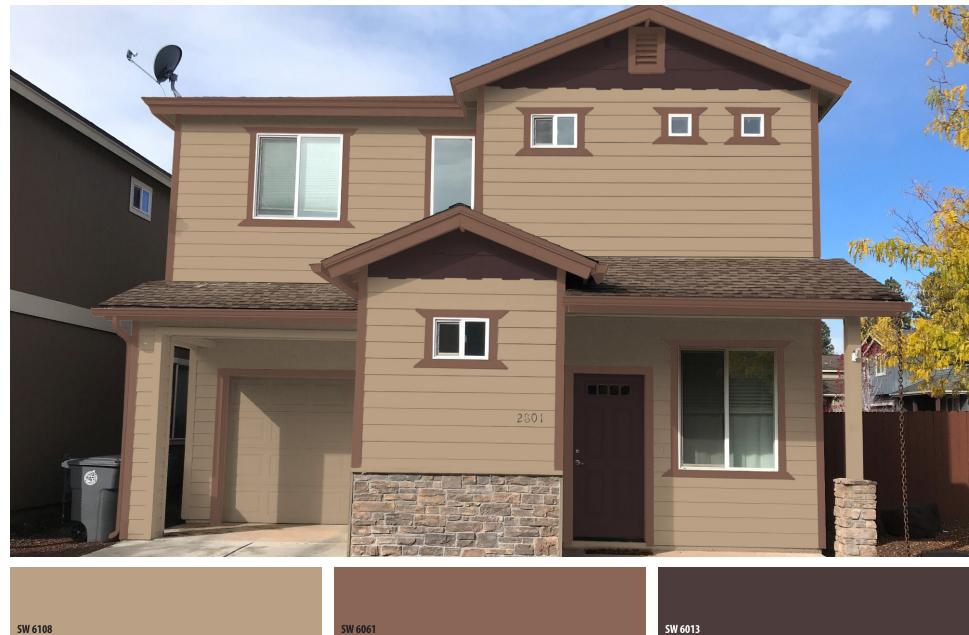

| SW 7534               | SW 6145                 | SW 7702                 |
|-----------------------|-------------------------|-------------------------|
| SW 7534<br>Outerbanks | SW 6145<br>Thatch Brown | SW 7702<br>Spiced Cider |
| Body                  | Trim                    | Accents & Front Door    |

The digitized image(s) shown approximate actual paint colors as closely as possible. Colors may vary due to viewing equipment, lighting conditions and printers. The Cover The Earth logo and the Sherwin-Williams logo are trademarks owned or licensed by The Sherwin-Williams Company. © 2016 The Sherwin-Williams Company. CMD 24-04-0232-FTP (01/2024)