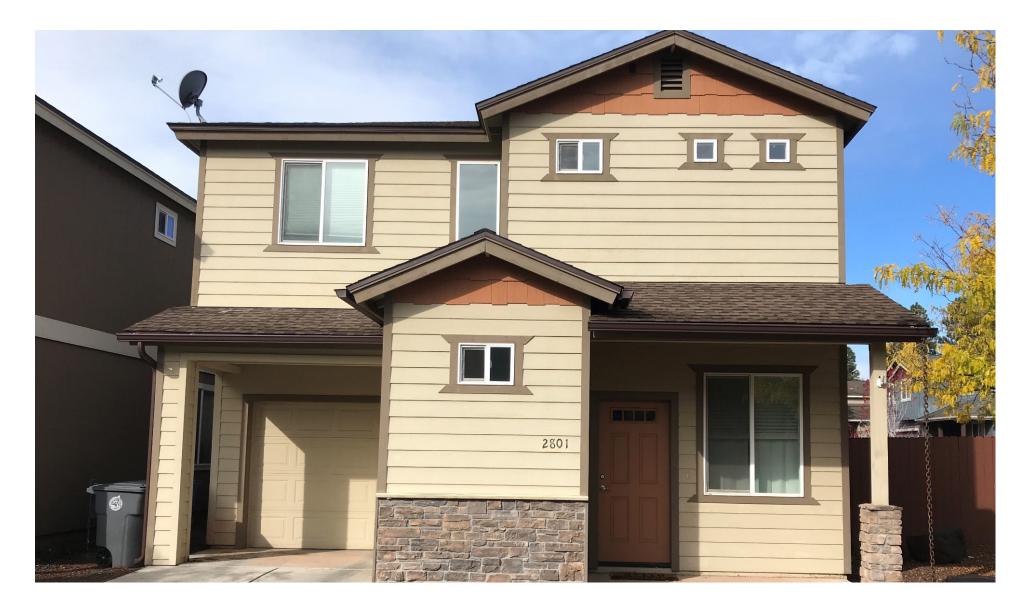

Scheme One

| SW 6185<br>Escape Gray | SW 9109<br>Natural Linen | SW 6187<br>Rosemary  |
|------------------------|--------------------------|----------------------|
| Body                   | Trim                     | Accents & Front Door |

The digitized image(s) shown approximate actual paint colors as closely as possible. Colors may vary due to viewing equipment, lighting conditions and printers. The Cover The Earth logo and the Sherwin-Williams logo are trademarks owned or licensed by The Sherwin-Williams Company. © 2016 The Sherwin-Williams Company. CMD 24-04-0232-FTP (01/2024)