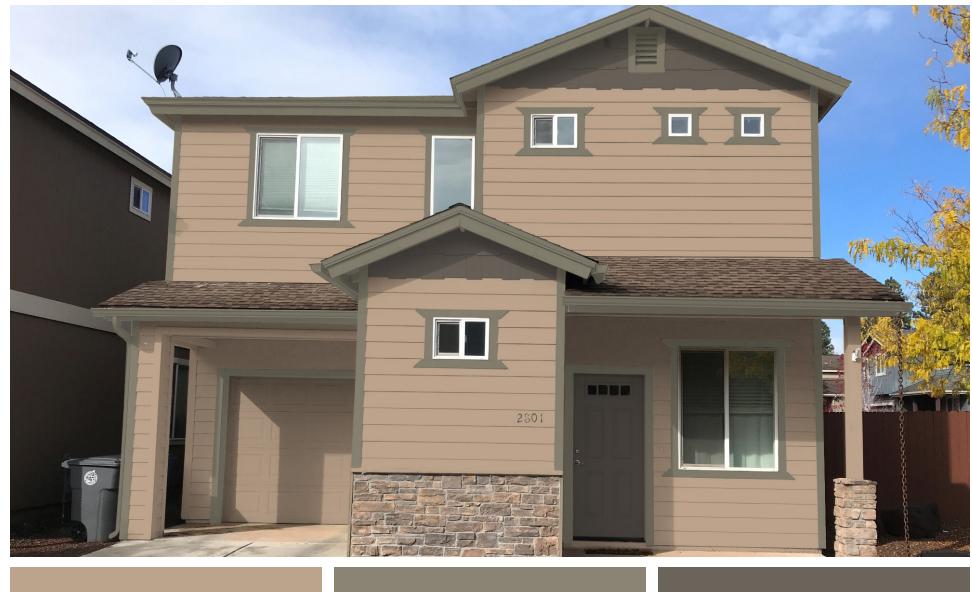

# **Cottages at Cedar Ridge- Approved Paint Schemes**

When painting your home approval from the Architectural Committee is REQUIRED prior to the start of the project. In your application please include the scheme number, as well as the respective colors.

Scheme One

| SW 6185<br>Escape Gray | SW 9109<br>Natural Linen | SW 6187<br>Rosemary  |
|------------------------|--------------------------|----------------------|
| Body                   | Trim                     | Accents & Front Door |

The digitized image(s) shown approximate actual paint colors as closely as possible. Colors may vary due to viewing equipment, lighting conditions and printers. The Cover The Earth logo and the Sherwin-Williams logo are trademarks owned or licensed by The Sherwin-Williams Company. © 2016 The Sherwin-Williams Company. CMD 24-04-0232-FTP (01/2024)