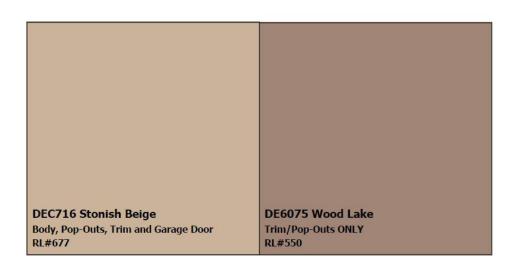

# **Garden Lakes Manor Association**

To find these colors at Dunn Edwards you will need to look under Garden Lakes.

#### Scheme 1



#### Scheme 2













|                                                            | DE6146 Lonely Road<br>Trim/Pop-Outs ONLY<br>RL#560   |
|------------------------------------------------------------|------------------------------------------------------|
|                                                            |                                                      |
| DEC761 Cochise<br>Body, Pop-Outs and Garage Door<br>RL#605 | DE6207 Egyptian Sand<br>Trim/Pop-Outs ONLY<br>RL#569 |

|                                                                  | DEC718 Mesa Tan<br>Body, Pop-Outs, Trim and Garage Door<br>RL#687     |
|------------------------------------------------------------------|-----------------------------------------------------------------------|
|