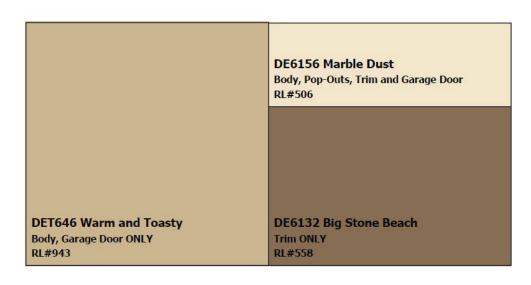

|                                                  | DEC748 Oyster<br>Body, Pop-Outs, Trim and Garage Door<br>RL#639 |
|--------------------------------------------------|-----------------------------------------------------------------|
|                                                  |                                                                 |
| DE6123 Trail Dust<br>Body, Garage ONLY<br>RL#557 | <b>DE6069 Bannister Brown</b><br>Trim ONLY<br>RL#549            |