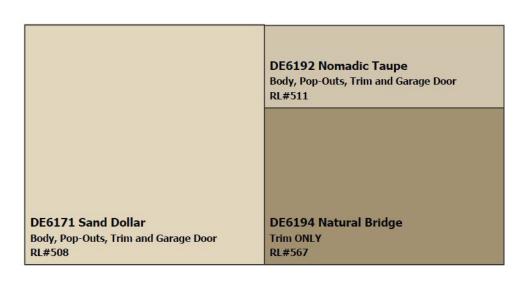

|                                                                  | DET620 Barnwood Gray<br>Body, Pop-Outs, Trim and Garage Door<br>RL#917 |
|------------------------------------------------------------------|------------------------------------------------------------------------|
|                                                                  |                                                                        |
| DE6192 Nomadic Taupe<br>Body, Pop-Outs and Garage Door<br>RL#511 | DE6205 Stucco Tan<br>Body, Pop-Outs, Trim and Garage Door<br>RL#513    |