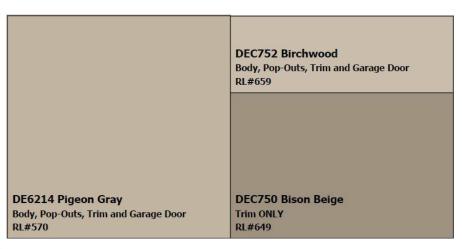

|                                                                             | DE6212 Crisp Muslin<br>Body, Pop-Outs, Trim and Garage Door<br>RL#514 |
|-----------------------------------------------------------------------------|-----------------------------------------------------------------------|
|                                                                             |                                                                       |
| <b>DE6214 Pigeon Gray</b><br>Body, Pop-Outs, Trim and Garage Door<br>RL#570 | DEC750 Bison Beige<br>Trim ONLY<br>RL#649                             |