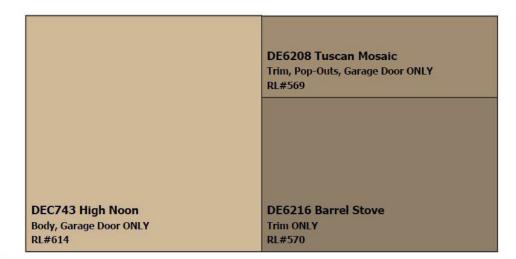

|                                                                                 | <b>DE6129 Rustic Taupe</b><br>Body, Pop-Outs, Trim and Garage Door<br>RL#502 |
|---------------------------------------------------------------------------------|------------------------------------------------------------------------------|
|                                                                                 |                                                                              |
| <b>DE6191 Exclusive Ivory</b><br>Body, Pop-Outs, Trim and Garage Door<br>RL#511 | DE6208 Tuscan Mosaic<br>Trim ONLY<br>RL#569                                  |