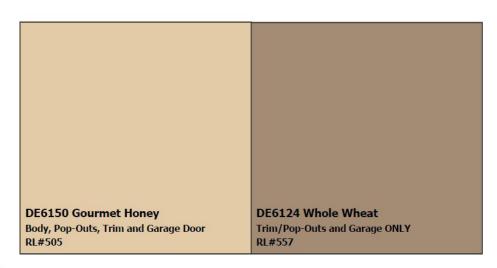

|                                                  | DEC748 Oyster<br>Body, Pop-Outs, Trim and Garage Door<br>RL#639 |
|--------------------------------------------------|-----------------------------------------------------------------|
|                                                  |                                                                 |
| DE6123 Trail Dust<br>Body, Garage ONLY<br>RL#557 | <b>DE6069 Bannister Brown</b><br>Trim ONLY<br>RL#549            |