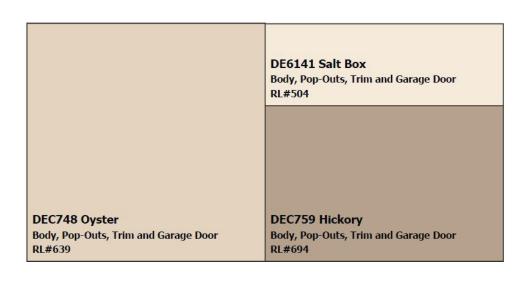

|                                                  | DEC748 Oyster<br>Body, Pop-Outs, Trim and Garage Door<br>RL#639 |
|--------------------------------------------------|-----------------------------------------------------------------|
|                                                  |                                                                 |
| DE6123 Trail Dust<br>Body, Garage ONLY<br>RL#557 | <b>DE6069 Bannister Brown</b><br>Trim ONLY<br>RL#549            |