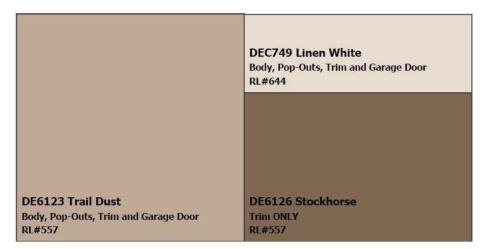

|                                                  | DEC748 Oyster<br>Body, Pop-Outs, Trim and Garage Door<br>RL#639 |
|--------------------------------------------------|-----------------------------------------------------------------|
|                                                  |                                                                 |
| DE6123 Trail Dust<br>Body, Garage ONLY<br>RL#557 | <b>DE6069 Bannister Brown</b><br>Trim ONLY<br>RL#549            |