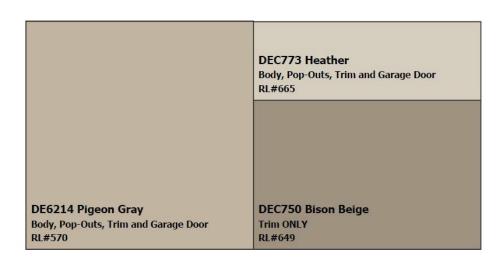

|                                                                             | DE6212 Crisp Muslin<br>Body, Pop-Outs, Trim and Garage Door<br>RL#514 |
|-----------------------------------------------------------------------------|-----------------------------------------------------------------------|
|                                                                             |                                                                       |
| <b>DE6214 Pigeon Gray</b><br>Body, Pop-Outs, Trim and Garage Door<br>RL#570 | DEC750 Bison Beige<br>Trim ONLY<br>RL#649                             |