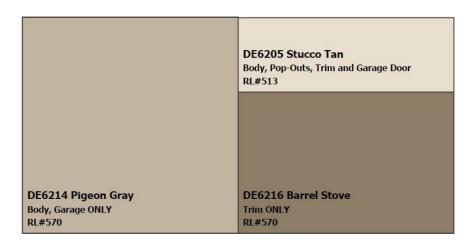

|                                                                  | DET620 Barnwood Gray<br>Body, Pop-Outs, Trim and Garage Door<br>RL#917 |
|------------------------------------------------------------------|------------------------------------------------------------------------|
|                                                                  |                                                                        |
| DE6192 Nomadic Taupe<br>Body, Pop-Outs and Garage Door<br>RL#511 | DE6205 Stucco Tan<br>Body, Pop-Outs, Trim and Garage Door<br>RL#513    |