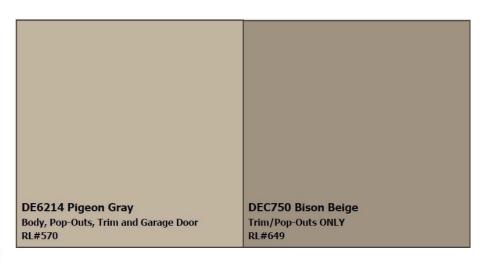

|                                                                             | DE6212 Crisp Muslin<br>Body, Pop-Outs, Trim and Garage Door<br>RL#514 |
|-----------------------------------------------------------------------------|-----------------------------------------------------------------------|
|                                                                             |                                                                       |
| <b>DE6214 Pigeon Gray</b><br>Body, Pop-Outs, Trim and Garage Door<br>RL#570 | DEC750 Bison Beige<br>Trim ONLY<br>RL#649                             |