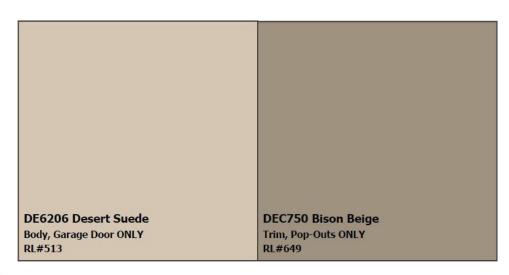

|                                                                          | <b>DEC774 Shady</b><br>Body, Pop-Outs, Trim and Garage Door<br>RL#670 |
|--------------------------------------------------------------------------|-----------------------------------------------------------------------|
|                                                                          |                                                                       |
| <b>DEC770 Drifting</b><br>Body, Pop-Outs, Trim and Garage Door<br>RL#650 | DEC750 Bison Beige<br>Trim ONLY<br>RL#649                             |