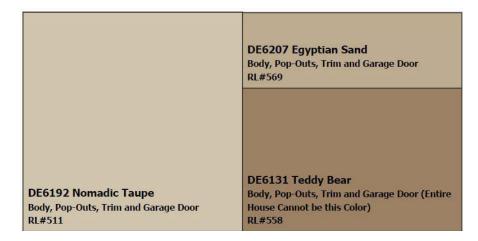

|                                                                  | DET620 Barnwood Gray<br>Body, Pop-Outs, Trim and Garage Door<br>RL#917 |
|------------------------------------------------------------------|------------------------------------------------------------------------|
|                                                                  |                                                                        |
| DE6192 Nomadic Taupe<br>Body, Pop-Outs and Garage Door<br>RL#511 | DE6205 Stucco Tan<br>Body, Pop-Outs, Trim and Garage Door<br>RL#513    |