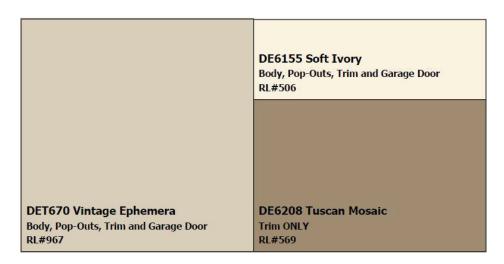

|                                                                                 | <b>DE6129 Rustic Taupe</b><br>Body, Pop-Outs, Trim and Garage Door<br>RL#502 |
|---------------------------------------------------------------------------------|------------------------------------------------------------------------------|
|                                                                                 |                                                                              |
| <b>DE6191 Exclusive Ivory</b><br>Body, Pop-Outs, Trim and Garage Door<br>RL#511 | DE6208 Tuscan Mosaic<br>Trim ONLY<br>RL#569                                  |