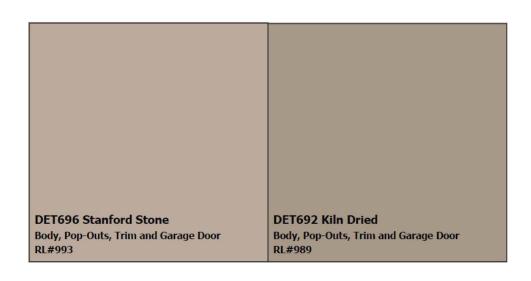

# Scheme 35

|                    | DET696 Stanford Stone<br>Body, Pop-Outs, Trim and Garage Door<br>RL#993 |
|--------------------|-------------------------------------------------------------------------|
|                    |                                                                         |
| DE6127 Finest Silk | DE6129 Rustic Taupe                                                     |