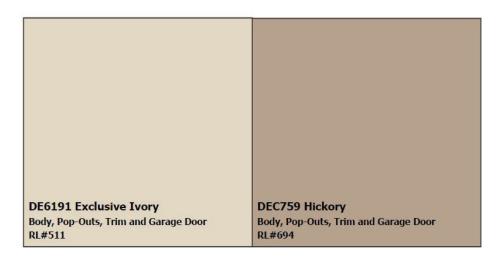

|                                                                                 | <b>DE6129 Rustic Taupe</b><br>Body, Pop-Outs, Trim and Garage Door<br>RL#502 |
|---------------------------------------------------------------------------------|------------------------------------------------------------------------------|
|                                                                                 |                                                                              |
| <b>DE6191 Exclusive Ivory</b><br>Body, Pop-Outs, Trim and Garage Door<br>RL#511 | DE6208 Tuscan Mosaic<br>Trim ONLY<br>RL#569                                  |