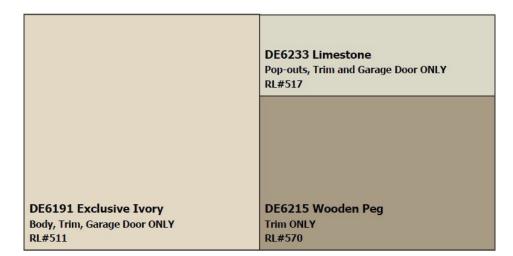

|                                                                                 | <b>DE6129 Rustic Taupe</b><br>Body, Pop-Outs, Trim and Garage Door<br>RL#502 |
|---------------------------------------------------------------------------------|------------------------------------------------------------------------------|
|                                                                                 |                                                                              |
| <b>DE6191 Exclusive Ivory</b><br>Body, Pop-Outs, Trim and Garage Door<br>RL#511 | DE6208 Tuscan Mosaic<br>Trim ONLY<br>RL#569                                  |