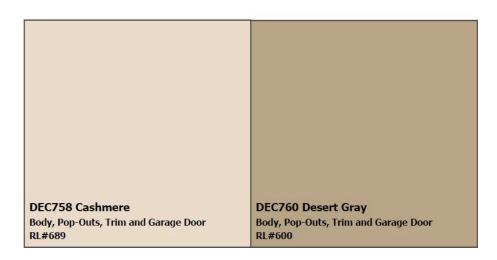

# **Garden Lakes Manor Association**

To find these colors at Dunn Edwards you will need to look under Garden Lakes.

#### Scheme 1



#### Scheme 2













|                                                            | DE6146 Lonely Road<br>Trim/Pop-Outs ONLY<br>RL#560   |
|------------------------------------------------------------|------------------------------------------------------|
|                                                            |                                                      |
| DEC761 Cochise<br>Body, Pop-Outs and Garage Door<br>RL#605 | DE6207 Egyptian Sand<br>Trim/Pop-Outs ONLY<br>RL#569 |

|                                                                  | DEC718 Mesa Tan<br>Body, Pop-Outs, Trim and Garage Door<br>RL#687     |
|------------------------------------------------------------------|-----------------------------------------------------------------------|
|