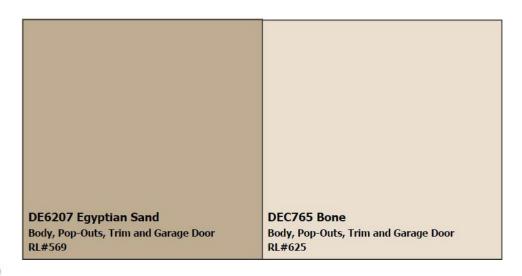

#### Scheme 2

|                                                            | DE6146 Lonely Road<br>Trim/Pop-Outs ONLY<br>RL#560   |
|------------------------------------------------------------|------------------------------------------------------|
|                                                            |                                                      |
| DEC761 Cochise<br>Body, Pop-Outs and Garage Door<br>RL#605 | DE6207 Egyptian Sand<br>Trim/Pop-Outs ONLY<br>RL#569 |