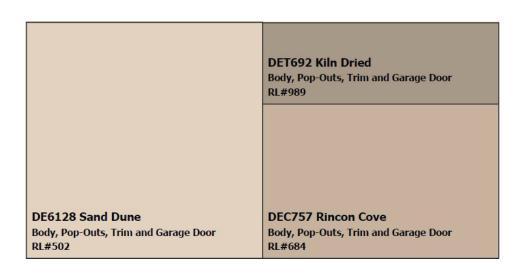

# **Garden Lakes Manor Association**

To find these colors at Dunn Edwards you will need to look under Garden Lakes.

#### Scheme 1



#### Scheme 2













|                                                            | DE6146 Lonely Road<br>Trim/Pop-Outs ONLY<br>RL#560   |
|------------------------------------------------------------|------------------------------------------------------|
|                                                            |                                                      |
| DEC761 Cochise<br>Body, Pop-Outs and Garage Door<br>RL#605 | DE6207 Egyptian Sand<br>Trim/Pop-Outs ONLY<br>RL#569 |

|                                                                  | DEC718 Mesa Tan<br>Body, Pop-Outs, Trim and Garage Door<br>RL#687     |
|------------------------------------------------------------------|-----------------------------------------------------------------------|
|