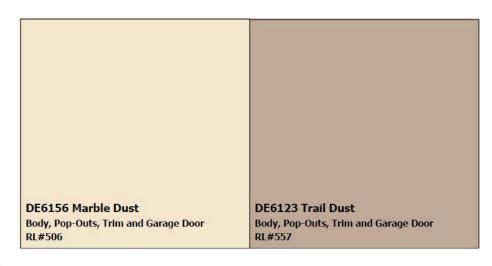

|                                                      |
| DEC761 Cochise<br>Body, Pop-Outs and Garage Door<br>RL#605 | DE6207 Egyptian Sand<br>Trim/Pop-Outs ONLY<br>RL#569 |

|                                                                  | DEC718 Mesa Tan<br>Body, Pop-Outs, Trim and Garage Door<br>RL#687     |
|------------------------------------------------------------------|-----------------------------------------------------------------------|
|                                                                  |                                                                       |
| DEC737 Jakarta<br>Body, Pop-Outs, Trim and Garage Door<br>RL#683 | DE6143 Almond Latte<br>Body, Pop-Outs, Trim and Garage Door<br>RL#504 |









|                                                                  | DET620 Barnwood Gray<br>Body, Pop-Outs, Trim and Garage Door<br>RL#917 |
|------------------------------------------------------------------|------------------------------------------------------------------------|
|                                                                  |                                                                        |
| DE6192 Nomadic Taupe<br>Body, Pop-Outs and Garage Door<br>RL#511 | DE6205 Stucco Tan<br>Body, Pop-Outs, Trim and Garage Door<br>RL#513    |







|                                                                                 | <b>DE6129 Rustic Taupe</b><br>Body, Pop-Outs, Trim and Garage Door<br>RL#502 |
|-----------------------------------------------------