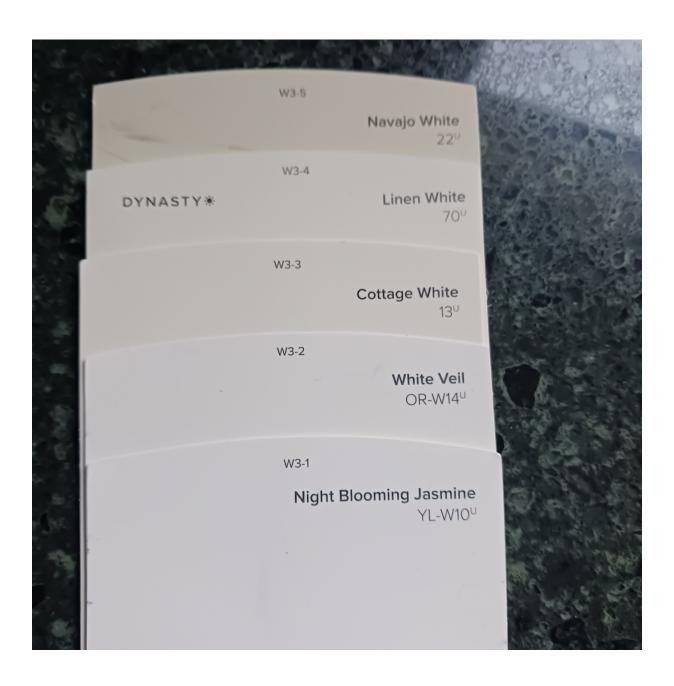

## **Paint Colors**

The Architectural Committee has unanimously agreed to add to the Pointe Rules, four paint colors within the Navajo paint pallet that can be used on the exterior of SFA & SFD homes.

The samples we reviewed and approved are by BEHR. #1. W3-1 Night Blooming Jasmine YL-W10 (U), #2. W3-2 White Veil OR-W14 (U), #3W3-3 Cottage White 13 (U), #4 Linen White 70 (U). In this color pallet is Navajo White W3-5, 22 (U).

Navajo White by Dunn Edwards can still be used.

The Architectural Committee unanimously approved to the Pointe Rules: Exterior Smooth Coating can be applied to the exterior of SFD and SFA homes.