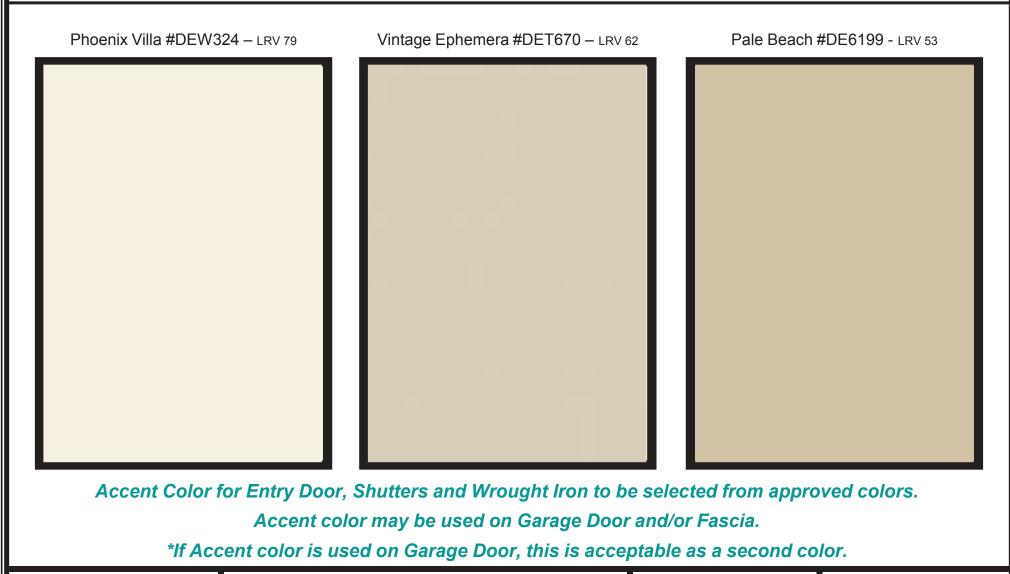

## All colors are interchangeable for all elements listed

Stucco Body, Pop-outs, Fascia, Garage Door. You must use at least 2 colors plus the accent color.\*

\*If Accent color is used on Garage Door, this is acceptable as a second color.