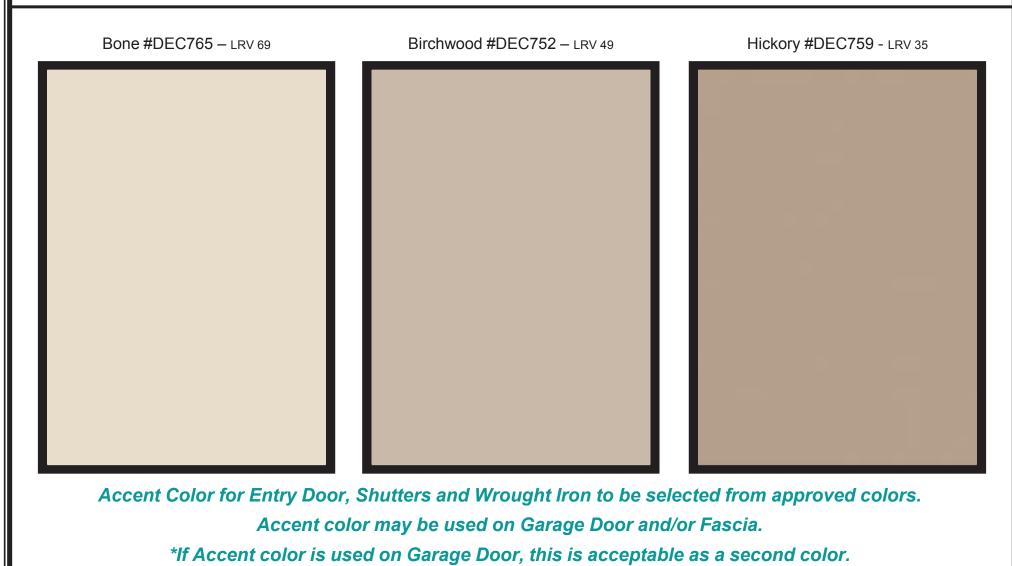

## All colors are interchangeable for all elements listed

Stucco Body, Pop-outs, Fascia, Garage Door. You must use at least 2 colors plus the accent color.\*

\*If Accent color is used on Garage Door, this is acceptable as a second color.