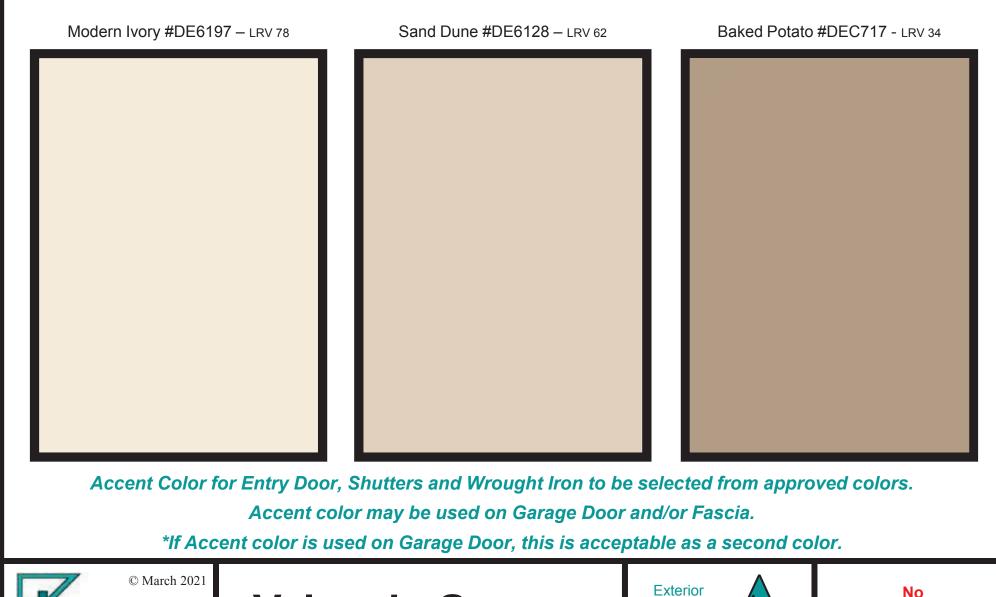

**Roof Limitations:** 

Color Scheme

Valencia Groves

© March 2021

Valencia Groves

Exterior Color Scheme

Not recommended for roof: Flat Shake 3463

Not recommended for roof: Flat Smooth 3233

## All colors are interchangeable for all elements listed

Stucco Body, Pop-outs, Fascia, Garage Door. You must use at least 2 colors plus the accent color.\*

-igniii

Valencia Groves

No Roof Limitations:

\*If Accent color is used on Garage Door, this is acceptable as a second color.