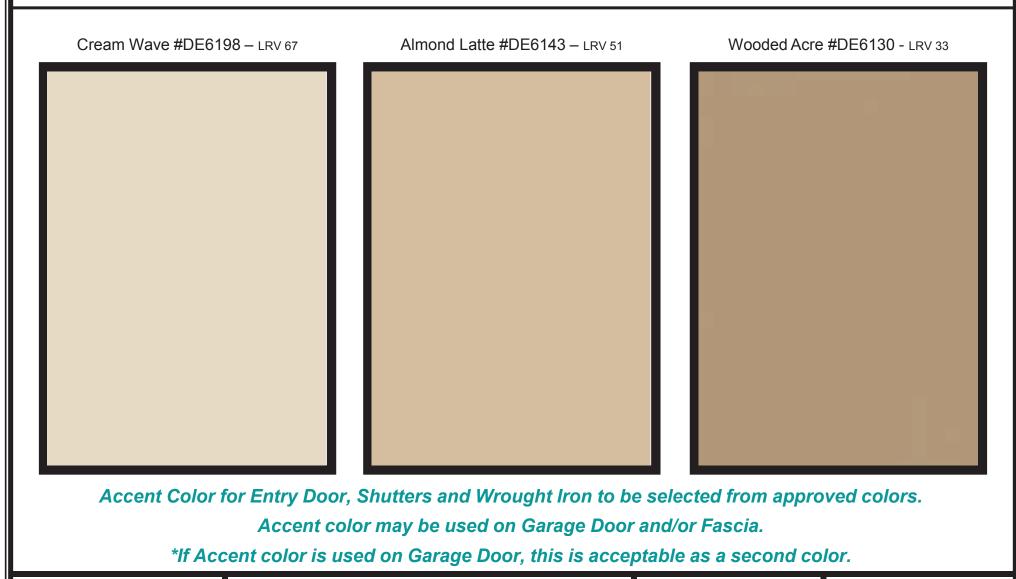

## All colors are interchangeable for all elements listed

Stucco Body, Pop-outs, Fascia, Garage Door. You must use at least 2 colors plus the accent color.\*

-igniii

Valencia Groves

No Roof Limitations:

\*If Accent color is used on Garage Door, this is acceptable as a second color.

## All colors are interchangeable for all elements listed

Stucco Body, Pop-outs, Fascia, Garage Door. You must use at least 2 colors plus the accent color.\*

\*If Accent color is used on Garage Door, this is acceptable as a second color.