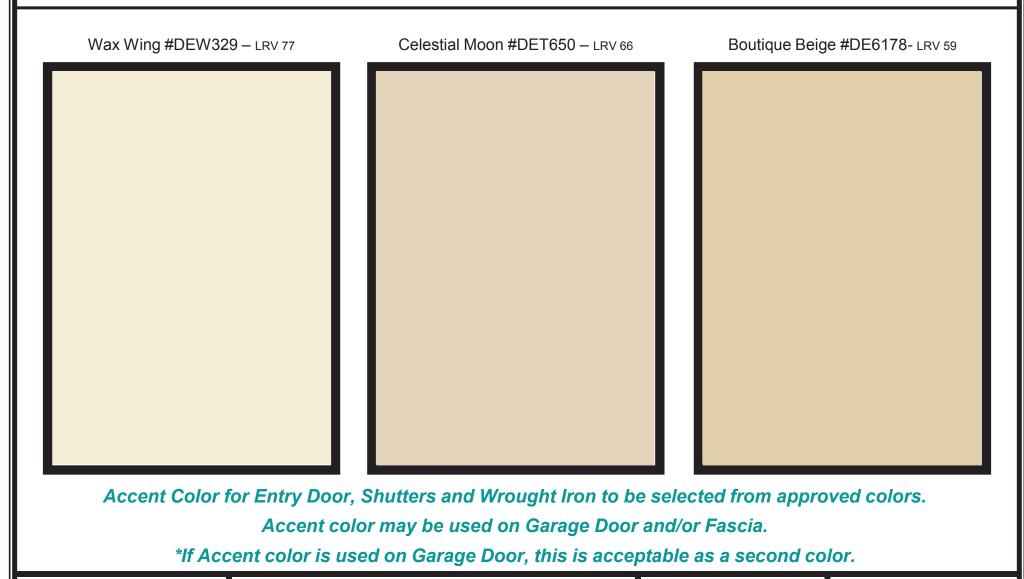

## All colors are interchangeable for all elements listed

Stucco Body, Pop-outs, Fascia, Garage Door. You must use at least 2 colors plus the accent color.\*

-igniii

Valencia Groves

No Roof Limitations:

\*If Accent color is used on Garage Door, this is acceptable as a second color.