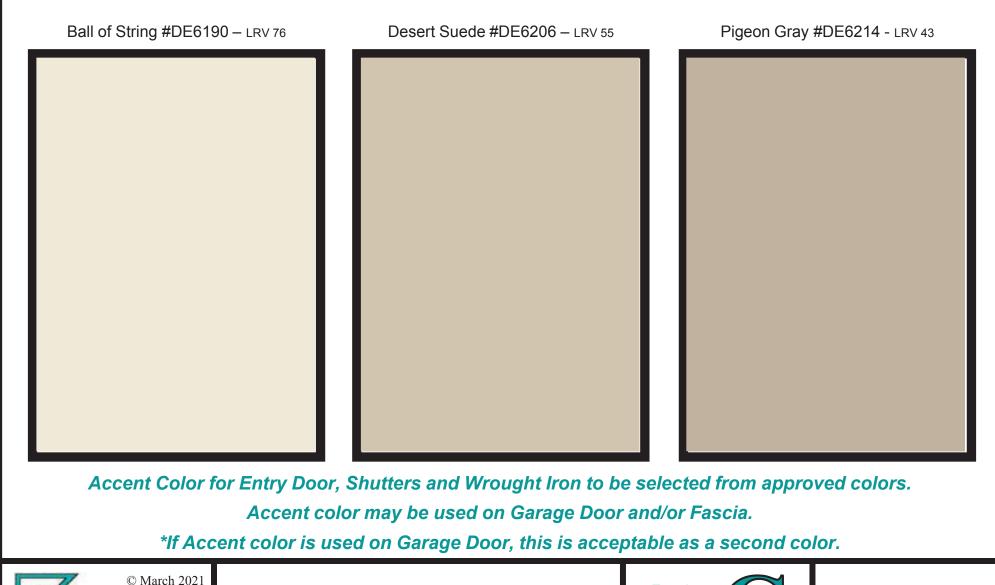

## All colors are interchangeable for all elements listed

Stucco Body, Pop-outs, Fascia, Garage Door. You must use at least 2 colors plus the accent color.\*

-igniii

Valencia Groves

No Roof Limitations:

\*If Accent color is used on Garage Door, this is acceptable as a second color.