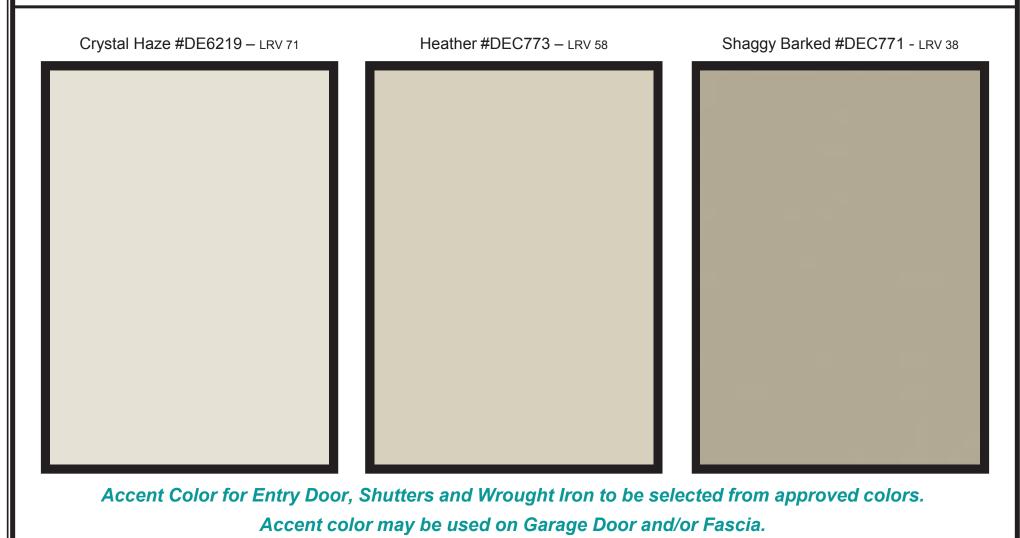

## All colors are interchangeable for all elements listed

Stucco Body, Pop-outs, Fascia, Garage Door. You must use at least 2 colors plus the accent color.\*

\*If Accent color is used on Garage Door, this is acceptable as a second color.