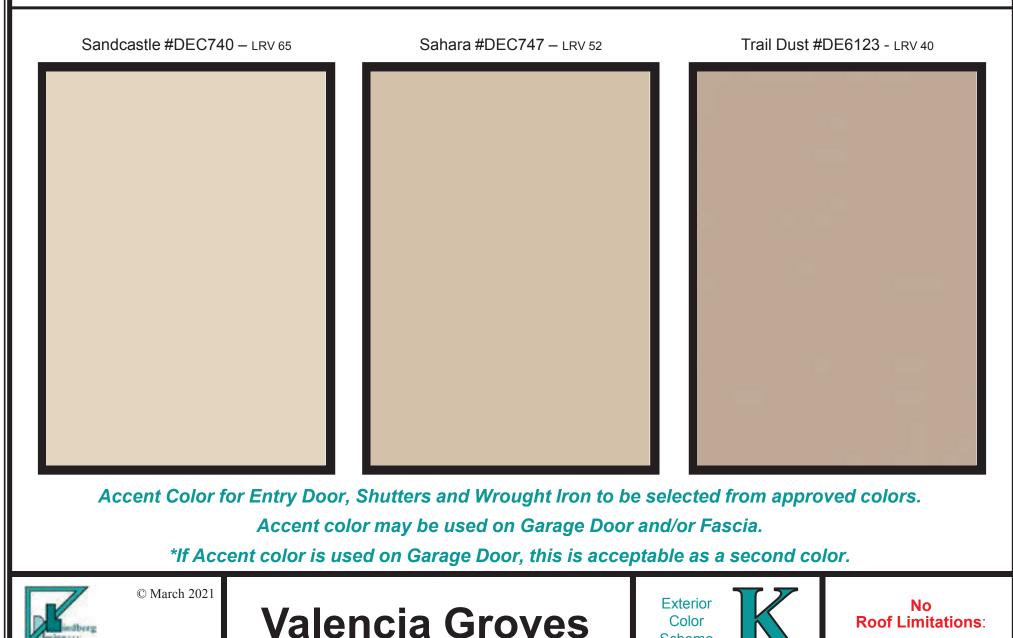

© March 2021

No Roof Limitations:

© March 2021

Not recommended for roofs: Barrel 0772 & 7694

© March 2021

## All colors are interchangeable for all elements listed

Stucco Body, Pop-outs, Fascia, Garage Door. You must use at least 2 colors plus the accent color.\*

-igniii

Valencia Groves

No Roof Limitations:

\*If Accent color is used on Garage Door, this is acceptable as a second color.