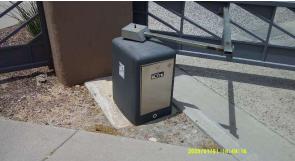

| @ \$4,500.00 |
|--------------------------|--------------|---------------------|--------------|
| Asset ID                 | 1019         | Asset Actual Cost   | \$18,000.00  |
|                          | Grounds      | Percent Replacement | 100%         |
| Category                 | Equipment    | Future Cost         | \$18,900.00  |
| Placed in Service        | January 1998 |                     |              |
| Useful Life              | 12           |                     |              |
| Adjustment               | 15           |                     |              |
| Replacement Year         | 2025         |                     |              |
| Remaining Life           | 1            |                     |              |

Gate Operators - Replace continued...





Operators have never been replaced per Assoc.

| Irrigation Controllers - | Replace   | 3 EA                | @ \$350.00 |
|--------------------------|-----------|---------------------|------------|
| Asset ID                 | 1015      | Asset Actual Cost   | \$1,050.00 |
|                          | Grounds   | Percent Replacement | 100%       |
| Category                 | Equipment | Future Cost         | \$2,078.93 |
| Placed in Service        | June 2023 |                     |            |
| Useful Life              | 15        |                     |            |
| Replacement Year         | 2038      |                     |            |
| Remaining Life           | 14        |                     |            |



(3) Hunter Pro-C 12-station controllers on walking tracts.

| Ir