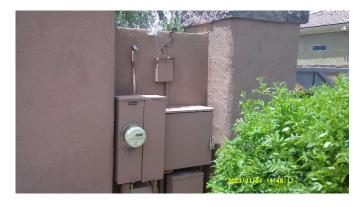

12-station controllers on walking tracts.

| Irrigation Controllers - | stall & Replace | 2 EA                | @ \$2,000.00 |
|--------------------------|-----------------|---------------------|--------------|
| Asset ID                 | 1031            | Asset Actual Cost   | \$4,000.00   |
|                          | Grounds         | Percent Replacement | 100%         |
| Category                 | Equipment       | Future Cost         | \$4,200.00   |
| Placed in Service        | June 2025       |                     |              |
| Useful Life              | 15              |                     |              |
| Replacement Year         | 2025            |                     |              |
| Remaining Life           | 1               |                     |              |



Association indicates they have a desire to replace the controllers at the entry and on Shea Blvd with Weathermatic controllers

| Pet Station - Replace |              | 5 EA                | @ \$200.00 |
|-----------------------|--------------|---------------------|------------|
| Asset ID              | 1035         | Asset Actual Cost   | \$1,000.00 |
|                       | Recreation   | Percent Replacement | 100%       |
| Category              | Equipment    | Future Cost         | \$1,710.34 |
| Placed in Service     | January 2020 |                     |            |
| Useful Life           | 15           |                     |            |
| Replacement Year      | 2035         |                     |            |
| Remaining Life        | 11           |