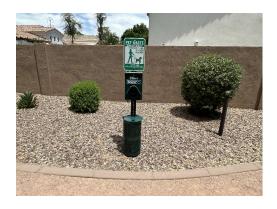

e the controllers at the entry and on Shea Blvd with Weathermatic controllers

| Pet Station - Replace |              | 5 EA                | @ \$200.00 |
|-----------------------|--------------|---------------------|------------|
| Asset ID              | 1035         | Asset Actual Cost   | \$1,000.00 |
|                       | Recreation   | Percent Replacement | 100%       |
| Category              | Equipment    | Future Cost         | \$1,710.34 |
| Placed in Service     | January 2020 |                     |            |
| Useful Life           | 15           |                     |            |
| Replacement Year      | 2035         |                     |            |
| Remaining Life        | 11           |                     |            |

Pet Station - Replace continued...



There are 5 pet stations in the community. Budget provided by Assn.

| Block Walls - Repair |                  | 1 LS                | @ \$2,000.00 |
|----------------------|------------------|---------------------|--------------|
| Asset ID             | 1009             | Asset Actual Cost   | \$2,000.00   |
|                      | Grounds          | Percent Replacement | 100%         |
| Category             | Fencing/Security | Future Cost         | \$2,814.20   |
| Placed in Service    | January 2023     |                     |              |
| Useful Life          | 8                |                     |              |
| Replacement Year     | 2031             |                     |              |
| Remaining Life       | 7                |                     |              |