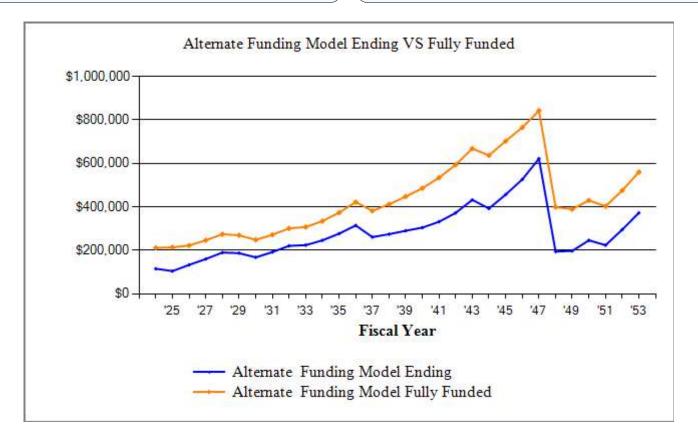

#### RANCHO VERDE HOMEOWNERS ASSOCIATION Alternate Funding Model Projection

Beginning Balance: \$120,373

|      |           |              |          |              | Projected | Fully    |         |
|------|-----------|--------------|----------|--------------|-----------|----------|---------|
|      | Current   | Annual       | Annual   | Annual       | Ending    | Funded   | Percent |
| Year | Cost      | Contribution | Interest | Expenditures | Reserves  | Reserves | Funded  |
|      |           |              |          |              |           |          |         |
| 2024 | 336,114   | 4,834        | 4,327    | 14,000       | 115,534   | 211,488  | 55%     |
| 2025 | 352,074   | 35,000       | 3,393    | 48,925       | 105,002   | 214,289  | 49%     |
| 2026 | 351,933   | 36,050       | 4,460    | 12,072       | 133,440   | 222,618  | 60%     |
| 2027 | 369,530   | 37,131       | 5,472    | 15,615       | 160,428   | 246,788  | 65%     |
| 2028 | 388,006   | 38,245       | 6,594    | 14,951       | 190,317   | 274,382  | 69%     |
| 2029 | 407,407   | 39,393       | 6,461    | 48,805       | 187,365   | 269,564  | 70%     |
| 2030 | 427,777   | 40,575       | 5,700    | 65,665       | 167,975   | 248,438  | 68%     |
| 2031 | 449,166   | 41,792       | 6,613    | 23,921       | 192,459   | 271,864  | 71%     |
| 2032 | 471,624   | 41,792       | 7,702    | 20,980       | 220,973   | 301,355  | 73%     |
| 2033 | 495,205   | 41,792       | 7,827    | 46,340       | 224,252   | 307,589  | 73%     |
| 2034 | 519,966   | 41,792       | 8,666    | 28,488       | 246,223   | 334,871  | 74%     |
| 2035 | 545,964   | 41,792       | 9,841    | 20,866       | 276,989   | 373,610  | 74%     |
| 2036 | 573,262   | 41,792       | 11,285   | 15,265       | 314,802   | 422,362  | 75%     |
| 2037 | 601,925   | 41,792       | 9,237    | 104,654      | 261,177   | 382,000  | 68%     |
| 2038 | 632,021   | 41,792       | 9,750    | 38,114       | 274,606   | 411,906  | 67%     |
| 2039 | 663,622   | 41,792       | 10,349   | 36,464       | 290,282   | 447,580  | 65%     |
| 2040 | 696,804   | 41,792       | 10,902   | 38,200       | 304,776   | 485,884  | 63%     |
| 2041 | 731,644   | 48,061       | 11,814   | 33,095       | 331,556   | 534,266  | 62%     |
| 2042 | 768,226   | 55,270       | 13,247   | 27,676       | 372,397   | 593,698  | 63%     |
| 2043 | 806,637   | 63,560       | 15,392   | 18,952       | 432,397   | 668,351  | 65%     |
| 2044 | 846,969   | 73,094       | 13,706   | 126,562      | 392,635   | 636,989  | 62%     |
| 2045 | 889,318   | 84,058       | 15,963   | 35,858       | 456,798   | 702,704  | 65%     |
| 2046 | 933,783   | 96,667       | 18,403   | 45,342       | 526,527   | 765,323  | 69%     |
| 2047 | 980,473   | 111,167      | 21,794   | 37,473       | 622,016   | 843,090  | 74%     |
| 2048 | 1,029,496 | 111,167      | 5,471    | 544,083      | 194,570   | 399,379  | 49%     |
| 2049 | 1,080,971 | 111,167      | 5,592    | 113,578      | 197,751   | 389,785  | 51%     |
| 2050 | 1,135,020 | 111,167      | 7,447    | 70,047       | 246,319   | 429,903  | 57%     |
| 2051 | 1,191,770 | 111,167      | 6,598    | 140,005      | 224,079   | 403,281  | 56%     |
| 2052 | 1,251,359 | 111,167      | 9,328    | 49,002       | 295,572   | 475,825  | 62%     |
| 2053 | 1,313,927 | 111,167      | 12,274   | 46,307       | 372,707   | 560,017  | 67%     |
|      |           |              |          |              |           |          |         |