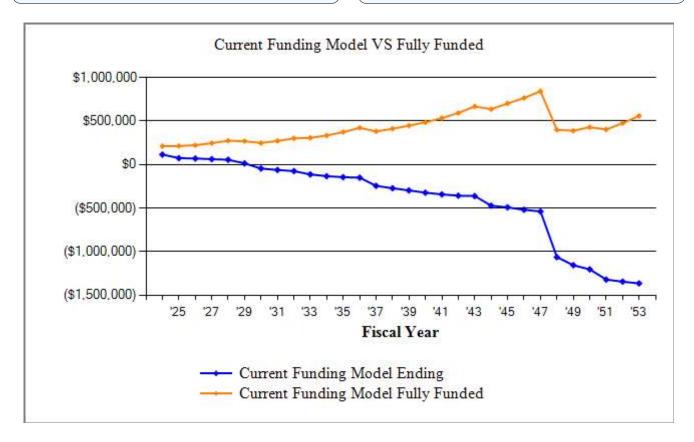

#### RANCHO VERDE HOMEOWNERS ASSOCIATION Current Assessment Funding Model Projection

Beginning Balance: \$120,373

| υ    | Current   | Annual       | Annual   | Annual       | Projected<br>Ending | Fully<br>Funded | Percent |
|------|-----------|--------------|----------|--------------|---------------------|-----------------|---------|
| Year | Cost      | Contribution | Interest | Expenditures | Reserves            | Reserves        | Funded  |
| Tour | Cost      | Contribution | microst  | Expenditures | periories reserves  |                 | Tunaca  |
| 2024 | 336,114   | 4,834        | 4,327    | 14,000       | 115,534             | 211,488         | 55%     |
| 2025 | 352,074   | 5,124        | 2,754    | 48,925       | 74,487              | 214,289         | 35%     |
| 2026 | 351,933   | 5,431        | 2,594    | 12,072       | 70,441              | 222,618         | 32%     |
| 2027 | 369,530   | 5,757        | 2,300    | 15,615       | 62,882              | 246,788         | 25%     |
| 2028 | 388,006   | 6,103        | 2,034    | 14,951       | 56,068              | 274,382         | 20%     |
| 2029 | 407,407   | 6,469        | 427      | 48,805       | 14,159              | 269,564         | 5%      |
| 2030 | 427,777   | 6,857        |          | 65,665       | -44,649             | 248,438         |         |
| 2031 | 449,166   | 7,269        |          | 23,921       | -61,301             | 271,864         |         |
| 2032 | 471,624   | 7,705        |          | 20,980       | -74,576             | 301,355         |         |
| 2033 | 495,205   | 8,167        |          | 46,340       | -112,749            | 307,589         |         |
| 2034 | 519,966   | 8,657        |          | 28,488       | -132,580            | 334,871         |         |
| 2035 | 545,964   | 9,176        |          | 20,866       | -144,269            | 373,610         |         |
| 2036 | 573,262   | 9,727        |          | 15,265       | -149,807            | 422,362         |         |
| 2037 | 601,925   | 10,311       |          | 104,654      | -244,150            | 382,000         |         |
| 2038 | 632,021   | 10,929       |          | 38,114       | -271,335            | 411,906         |         |
| 2039 | 663,622   | 11,585       |          | 36,464       | -296,214            | 447,580         |         |
| 2040 | 696,804   | 12,280       |          | 38,200       | -322,134            | 485,884         |         |
| 2041 | 731,644   | 13,017       |          | 33,095       | -342,212            | 534,266         |         |
| 2042 | 768,226   | 13,798       |          | 27,676       | -356,090            | 593,698         |         |
| 2043 | 806,637   | 14,626       |          | 18,952       | -360,417            | 668,351         |         |
| 2044 | 846,969   | 15,503       |          | 126,562      | -471,476            | 636,989         |         |
| 2045 | 889,318   | 16,433       |          | 35,858       | -490,900            | 702,704         |         |
| 2046 | 933,783   | 17,419       |          | 45,342       | -518,822            | 765,323         |         |
| 2047 | 980,473   | 18,465       |          | 37,473       | -537,830            | 843,090         |         |
| 2048 | 1,029,496 | 19,573       |          | 544,083      | -1,062,341          | 399,379         |         |
| 2049 | 1,080,971 | 20,747       |          | 113,578      | -1,155,172          | 389,785         |         |
| 2050 | 1,135,020 | 21,992       |          | 70,047       | -1,203,227          | 429,903         |         |
| 2051 | 1,191,770 | 23,311       |          | 140,005      | -1,319,921          | 403,281         |         |
| 2052 | 1,251,359 | 24,710       |          | 49,002       | -1,344,213          | 475,825         |         |
| 2053 | 1,313,927 | 26,192       |          | 46,307       | -1,364,327          | 560,017         |         |