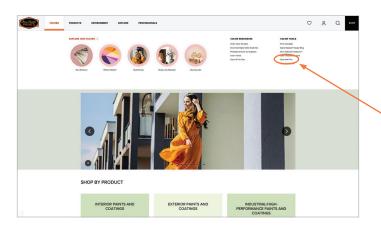

## **HOW TO ACCESS**

# APPROVED COLOR SCHEMES

STEP 1 Visit dunnedwards.com and hover over COLORS

**STEP 2 Click on Color-Ark Pro** 

STEP 3 Search for a property by location or keyword