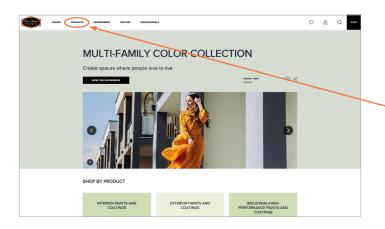

## **HOW TO ACCESS**

# APPROVED COLOR SCHEMES

STEP 1 Visit dunnedwards.com and hover over COLORS

**STEP 2 Click on Color-Ark Pro** 

STEP 3 Search for a property by location or keyword