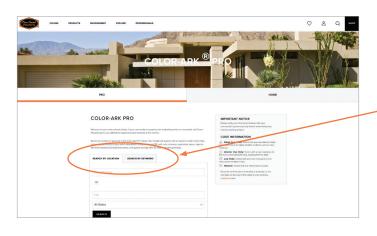

## **HOW TO ACCESS**

# APPROVED COLOR SCHEMES

STEP 1 Visit dunnedwards.com and hover over COLORS

**STEP 2 Click on Color-Ark Pro** 

STEP 3 Search for a property by location or keyword