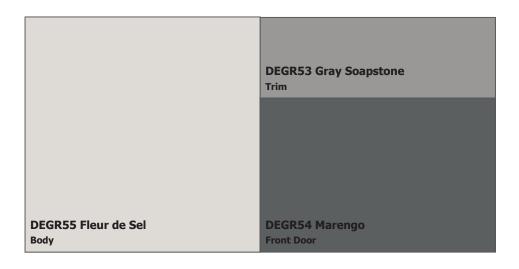

### **XYZ Sample Schemes**

SUBDIVISION: Modern Desert Colors - Three Color LOCATION: Test, AZ, 85001 Scheme 10