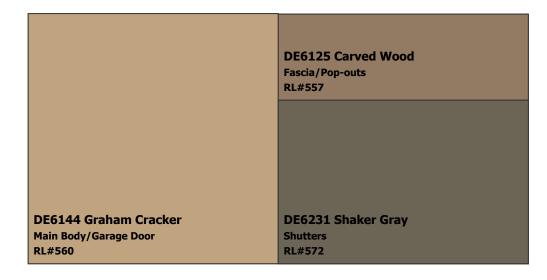

### **XYZ Sample Schemes**

SUBDIVISION: Modern Desert Colors - Three Color LOCATION: Test, AZ, 85001 Scheme 10

#### **NOTES TO HOMEOWNERS:**

**COLOR DISCLAIMER:** These color chips are produced as accurately as possible; however, actual paint colors may vary from these samples and from batch to batch. Paint colors are affected by many factors, including lighting, age, type of finish, type of surface, and adjacent colors. Some colors may require more than one coat for complete coverage. If final color appearance and color matches are critical, paint should be sampled on the actual surface before full application. Application of the paint constitutes acceptance of the color. Dunn-Edwards assumes no responsibility for color after application.

**COLOR USE ADVISORY:** The color schemes presented are based on original color specifications approved by your community. Your community's color standards may have changed. Before undertaking your painting project, it is recommended that you seek approval of your color selections from the appropriate governing body for your community.