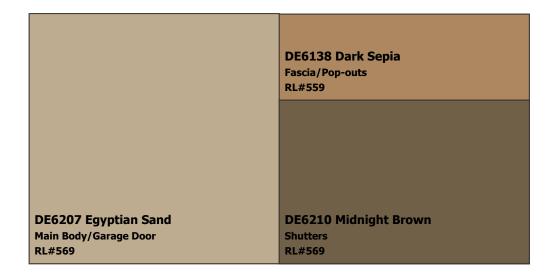

### **XYZ Sample Schemes**

SUBDIVISION: Modern Desert Colors - Three Color LOCATION: Test, AZ, 85001 Scheme 7

**NOTES TO HOMEOWNERS:** 

**COLOR DISCLAIMER:** These color chips are produced as accurately as possible; however, actual paint colors may vary from these samples and from batch to batch. Paint colors are affected by many factors, including lighting, age, type of finish, type of surface, and adjacent colors. Some colors may require more than one coat for complete coverage. If final color appearance and color matches are critical, paint should be sampled on the actual surface before full application. Application of the paint constitutes acceptance of the color. Dunn-Edwards assumes no responsibility for color after application.

**COLOR USE ADVISORY:** The color schemes presented are based on original color specifications approved by your community. Your community's color standards may have changed. Before undertaking your painting project, it is recommended that you seek approval of your color selections from the appropriate governing body for your community.