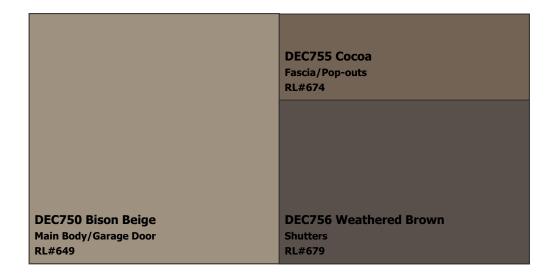

### **XYZ Sample Schemes**

SUBDIVISION: Modern Desert Colors - Three Color LOCATION: Test, AZ, 85001 Scheme 10

**COLOR USE ADVISORY:** The color schemes presented are based on original color specifications approved by your community. Your community's color standards may have changed. Before undertaking your painting project, it is recommended that you seek approval of your color selections from the appropriate governing body for your community.