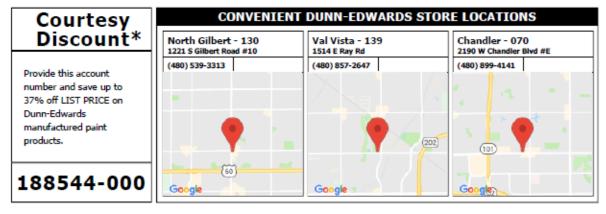

rs</u>

A list of the approved paint color schemes are available online from the Dunn-Edwards web site:

https://www.dunnedwards.com/colors/archive/color-ark pro/silverhawke/silverhawke

If you have any problems clicking on the above link to go to directly to the Silverhawke HOA web page, do the following:

- 1. Go to <a href="https://www.dunnedwards.com/colors">https://www.dunnedwards.com/colors</a>
- 2. Click on the Color Archives, Color-Ark© Pro link displayed in the topics list shown on the left side of the screen
- 3. On the Color-Ark Pro web page, click on the Search by Keyword tab, and enter Silverhawke in the HOA name field, then choose Search
- 4. From the Search Results displayed, choose the View Details button next to the Silverhawke, Gilbert, AZ 85233 result

## Silverhawke